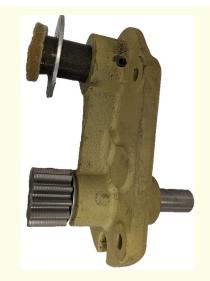

#### **Top Drive Assembly**

Complete Countershaft, journal casting, sprocket & chain.

Please quote following part numbers :

100T - **V603697** 150T & 175T - **V603956** 