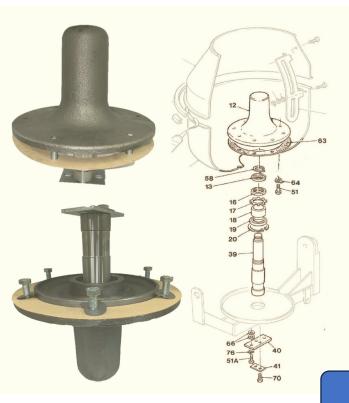

**Drum Centre Assembly** Precision machined "Top Hat" casting with fully dressed shaft. Supplied with new gasket and all necessary fixings & fasteners. Simply remove old assembly and fix inplace.

Quote part number **V603699**. Suitable for all 100T, 150T and 175T Mixers. Please specify if you require the drum drive gear to be included as well

**Tilting Pinion Assembly for Handwheel** Complete castings assembly with pinion, stub pin and all bushes and bearings (fully lubricated).

Please quote **V603957**. Suitable for all 100T, 150T & 175T Mixers