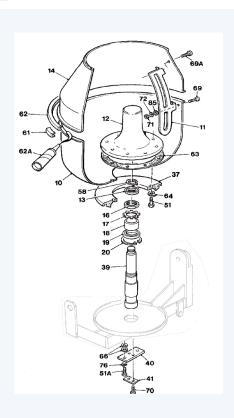

**Drum Centre Assembly** Precision machined "Top Hat" casting with fully dressed shaft. Supplied with new gasket and all necessary fixings & fasteners. Simply remove old assembly and fix inplace.

Quote part number **V603699**. Suitable for all 100T, 150T and 175T Mixers. Please specify if you require the drum drive gear to be included as well

**Tilting Pinion Assembly for Handwheel** Complete castings assembly with pinion, stub pin and all bushes and bearings (fully lubricated).

Please quote **V603957**. Suitable for all 100T, 150T & 175T Mixers