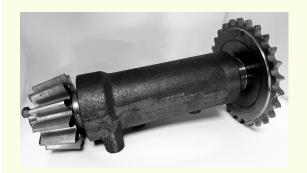

# **Drum Drive Assembly**

**(Lower)** New drive pinion with fully dressed shaft, cast housing, sprocket & chain.

Please quote following part numbers: 100T – V603698 150T & 175T – V603955

23 24 25 33 32 26 31 30 35 34A 34 22 9 24 25 33 32 26 31 30 **Enquire Now** 