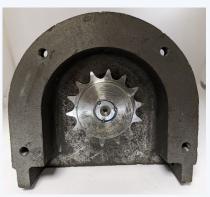

# **Drum Drive Assembly**

**(Lower)** New drive pinion with fully dressed shaft, cast housing, sprocket & chain.

Please quote following part numbers: 100T – V603698 150T & 175T – V603955

23 24 25 33 32 26 31 30 35 34A 34 22 9 24 25 33 32 26 31 30 **Enquire Now** 