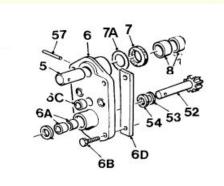

## **Mixer Service Assemblies**

To save you time and money, we are pleased to offer the below sub-assemblies, all built & tested on our production line in Bolton, UK. Simply make a note of the part number you need and click **here** to enquire.

**Tilting Pinion Assembly for Handwheel** Complete castings assembly with pinion, stub pin and all bushes and bearings (fully lubricated).

Please quote **V603957**. Suitable for all 100T, 150T & 175T Mixers