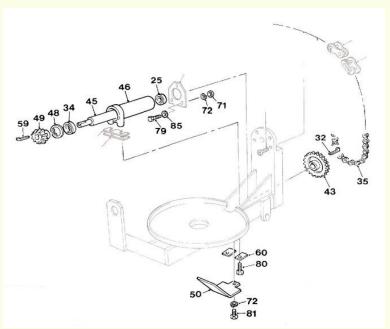

# **Drum Drive Assembly**

**(Lower)** New drive pinion with fully dressed shaft, cast housing, sprocket & chain.

Please quote following part numbers: 100T – V603698 150T & 175T – V603955

23 24 25 33 32 26 31 30 35 34A 34 22 9 24 25 33 32 26 31 30 **Enquire Now** 