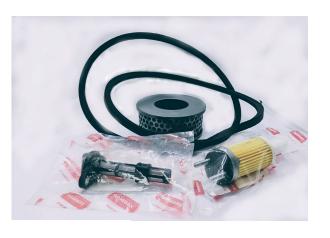

**Enquire Now** 

**Filter & Belt Service Kit** Genuine Yanmar Air, Fuel & Oil Filters + Original Drive Belt.

Please quote following part numbers : 100T – **V603700** 150T & 175T – **V603958** 

YANMAR