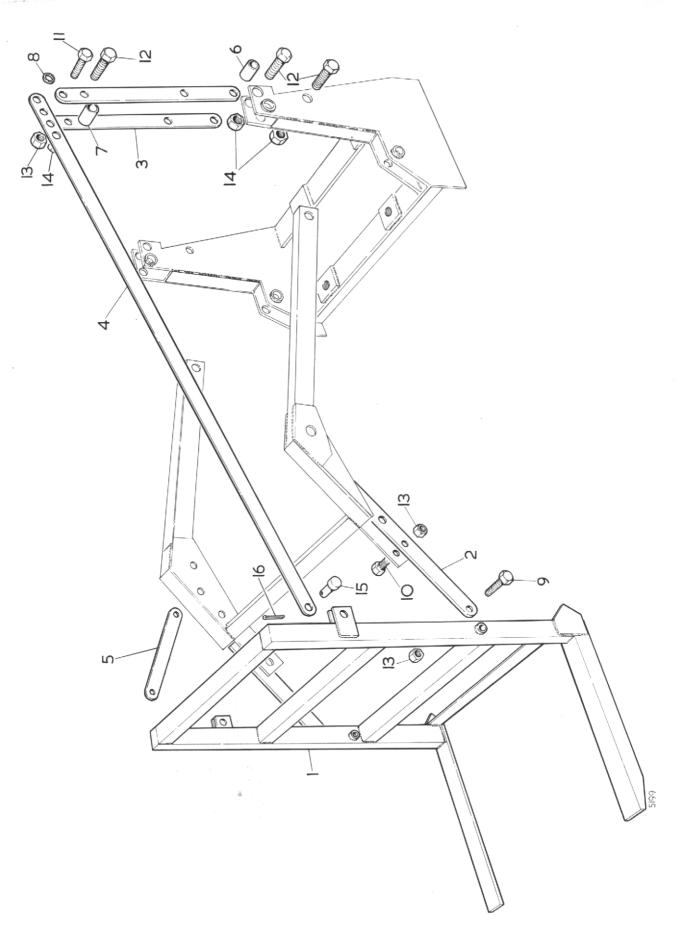

#### CHASSIS, WING & BONNET

| Item No.                                                                                                              | Part No.                                                                                                                                                                                                                                                                                 | Description                                                                                                                                                                                                                                                                                                                                                                                                                                                                                                                                                                                                                                                                                                                                                 | No. Off                                                                                     |
|-----------------------------------------------------------------------------------------------------------------------|------------------------------------------------------------------------------------------------------------------------------------------------------------------------------------------------------------------------------------------------------------------------------------------|-------------------------------------------------------------------------------------------------------------------------------------------------------------------------------------------------------------------------------------------------------------------------------------------------------------------------------------------------------------------------------------------------------------------------------------------------------------------------------------------------------------------------------------------------------------------------------------------------------------------------------------------------------------------------------------------------------------------------------------------------------------|---------------------------------------------------------------------------------------------|
| $ \begin{array}{c} 1\\2\\3\\4\\5\\6\\7\\8\\9\\10\\11\\12\\13\\14\\15\\16\\17\\18\\19\\20\\21\\22\\23\\24\end{array} $ | Part No.<br>WT.910<br>WT.208<br>WT.708<br>WT.187 LH<br>WT.187 RH<br>WT.823<br>WT.705<br>WT.211<br>WT.226<br>WT.178-11<br>WT.226<br>WT.178-11<br>WT.562<br>WT.558<br>WT.911<br>WT.908<br>WT.909<br>WT.907<br>WT.907<br>WT.907<br>WT.907<br>WT.971<br>WT.606<br>WT.177<br>WT.580<br>WT.949 | Chassis<br>Gearbox Locating Plate<br>Cylinder Mounting Bracket<br>Cross Shaft Bracket Left Hand<br>Cross Shaft Bracket Right Hand<br>Tool Lift Assembly<br>Cylinder Link<br>P. T. O. Cover<br>P. T. O. Guard<br>Link Pin<br>Check Chain<br>$\frac{1}{2}$ " UNF Bolt x $2\frac{1}{2}$ " and Nut<br>Washer<br>Wing Assembly<br>Tool Box<br>Tunnel and Floor Assembly<br>Bonnet<br>Clip<br>Exhaust Pipe<br>Silencer<br>Name Plate<br>Name Plate Fastener<br>Seat                                                                                                                                                                                                                                                                                               | 1<br>1<br>1<br>1<br>1<br>1<br>1<br>1<br>1<br>1<br>1<br>1<br>1<br>1<br>1<br>1<br>1<br>1<br>1 |
| 25<br>26<br>27<br>28<br>29<br>30<br>31<br>32<br>33<br>34<br>35                                                        |                                                                                                                                                                                                                                                                                          | <sup>5</sup> / <sub>8</sub> " UNF Bolt x 1 <sup>1</sup> / <sub>2</sub> " and Nut<br><sup>1</sup> / <sub>2</sub> " UNF Bolt x 1 <sup>1</sup> / <sub>4</sub> " and Nut<br><sup>1</sup> / <sub>2</sub> " UNF Bolt x 2" and Nut<br><sup>1</sup> / <sub>2</sub> " UNF Bolt x 1 <sup>1</sup> / <sub>2</sub> " and Nut<br><sup>3</sup> / <sub>8</sub> " UNF Bolt x 1 <sup>1</sup> / <sub>4</sub> "<br><sup>3</sup> / <sub>8</sub> " UNF Bolt x 1"<br><sup>3</sup> / <sub>8</sub> " Mushroom Head Bolt x 1" and Nut<br><sup>3</sup> / <sub>8</sub> " UNC x <sup>3</sup> / <sub>4</sub> " Bolt<br>5/16" UNF x 1" Bolt<br><sup>1</sup> / <sub>4</sub> " UNF x <sup>1</sup> / <sub>2</sub> " Bolt and Nut<br><sup>1</sup> / <sub>4</sub> " UNF x 1" Mushroom Head Bolt | 1<br>3                                                                                      |
| 36                                                                                                                    |                                                                                                                                                                                                                                                                                          | and Nut $5/16"$ UNF x $\frac{3}{8}"$ Mushroom Head Bolt                                                                                                                                                                                                                                                                                                                                                                                                                                                                                                                                                                                                                                                                                                     | 4                                                                                           |
| 37<br>38<br>39<br>40<br>41<br>42                                                                                      | WT.976<br>WT.975<br>WT.977                                                                                                                                                                                                                                                               | and Nut<br>Washer<br>Clip<br>Washer<br>Back Nut 1¼" B.S.P.<br>¾" UNF x 1" Bolt and Nut<br>¼" UNF x ¾" Bolt and Nut                                                                                                                                                                                                                                                                                                                                                                                                                                                                                                                                                                                                                                          | 12<br>4<br>1<br>1<br>10<br>4                                                                |