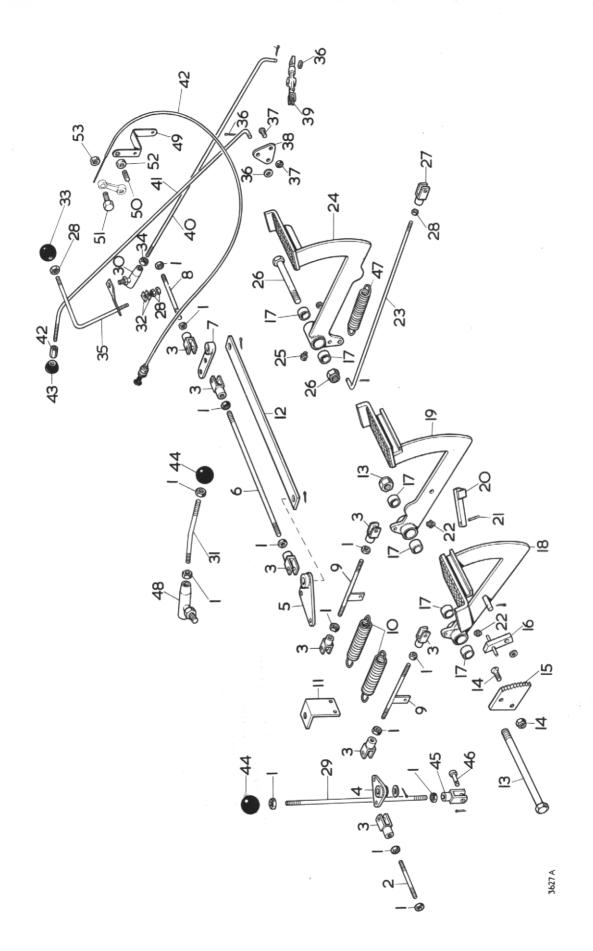

#### BRAKES

| Item No. | Part No. | Description No.                         | Off |
|----------|----------|-----------------------------------------|-----|
| 1        | WT.534   | Backplate Right Hand 1                  |     |
| 1A       | WT.535   | Backplate Left Hand 1                   | -   |
| 2        | WT.537   | Boot 2                                  | 2   |
| 3        | WT.541   | Locking Tab 2                           | 2   |
| _        | WT.539   | Nut 4                                   | F   |
| 456      | WT.540   | Brake Shoes 2 pa                        | irs |
| Ğ        | WT.536   | Spring Expander End 2                   | 2   |
| 7        | WT.538   | Spring Adjuster End 2                   | 2   |
| 8        | WT.542   | Adjuster Assembly (including items      |     |
| Ũ        |          | 9 and 10) 2                             | )   |
| 9        | WT.766   | Adjuster Screw 2                        | 2   |
| 10       | WT.767   | Tappet 4                                | +   |
| 11       | WT.544   | Pull Rod and Pin 2                      | 2   |
| 12       | WT.543   | Expander Assembly (including item 11) 2 | 2   |