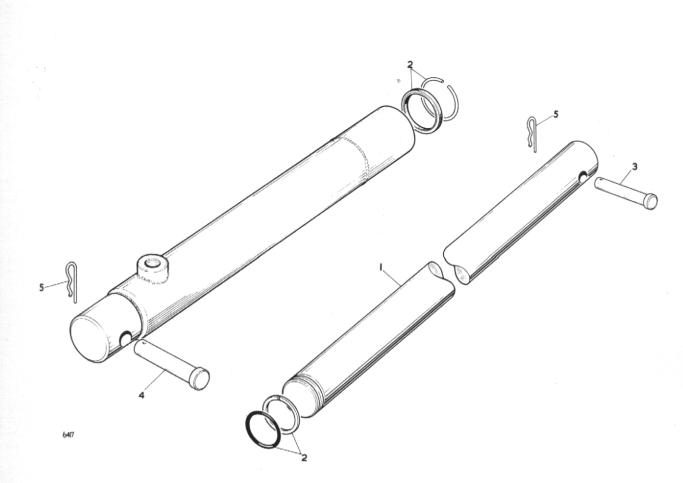

| No. Off                                   |
|--------------------------------------|-------------------------------------------------------------------------------------------------------|--------------------------------------------------------------------------------------------------------------------------------------------------------------|-------------------------------------------|
| 1<br>2<br>3<br>4<br>5<br>6<br>7<br>8 | WT.8701<br>WT.8768<br>WT.8769<br>WT.8178/13<br>WT.8178/11<br>WT.8978<br>WT.8979<br>WT.9980<br>WT.9981 | Cylinder Complete<br>Piston Rod<br>Seal Repair Kit<br>Upper Mounting Pin<br>Lower Mounting Pin<br>Self Lock Nut<br>Backing Washer<br>Tube Cap<br>Piston Head | 1<br>1<br>1<br>1<br>1<br>1<br>1<br>1<br>1 |



#### HYDRAULIC CYLINDER - FRONT LOADER

| Item No. Part No.                                                            | Description | No. Off                         |
|------------------------------------------------------------------------------|-------------|---------------------------------|
| WT 9490<br>1 WT 9491<br>2 WT 9492<br>3 WT 9178-3<br>4 WT 9178-1<br>5 WT 9266 |             | 2<br>2<br>2<br>2<br>2<br>2<br>4 |



#### VALVE & LEVER ASSEMBLY

| Item No.                             | Part No.           | Description                                       | No. Off |
|--------------------------------------|--------------------|---------------------------------------------------|---------|
| 1                                    | WT.8966            | Seal