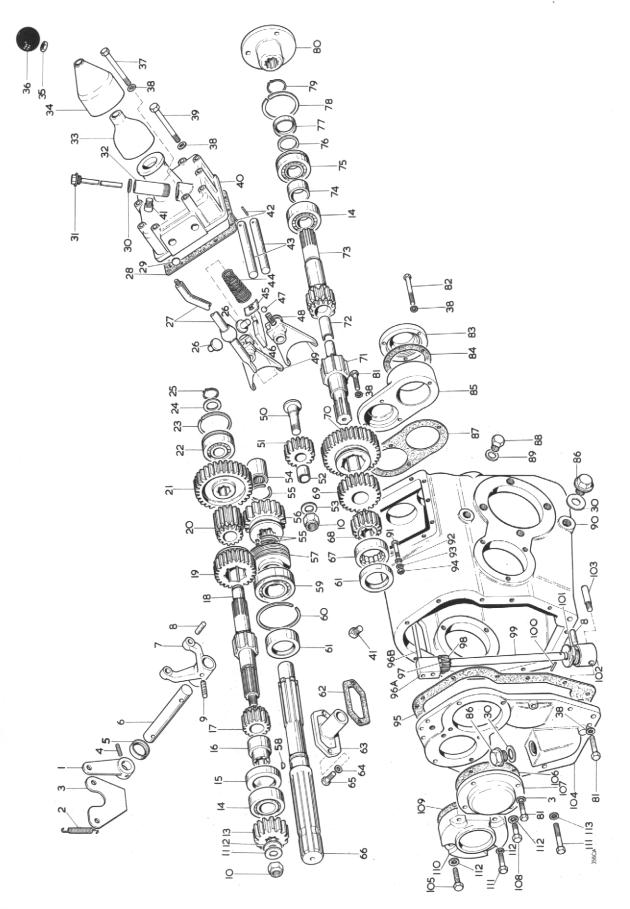

#### DRIVE UNIT

| Item No.         | Part No.         | Description                                              | No. Off                    |
|------------------|------------------|----------------------------------------------------------|----------------------------|
| 1                | WTD.294          | Screw                                                    | 1                          |
| 2                |                  | Lockwasher                                               | 1                          |
| 2<br>3<br>4<br>5 | WTD.293          | Flat Washer                                              | 1                          |
| 4                | WT.281           | Companion Flange                                         | 1                          |
| 5                |                  | $\frac{3}{8}$ " UNF x $2\frac{1}{4}$ " Long Bolt Bearing | /                          |
| 6                | WT.282           | Housing<br>Oil Seal                                      | 4                          |
| 6                | WTD.411          | Grease Nipple                                            | 1<br>3<br>2<br>4<br>2      |
| 7<br>8           | WID.4II          | 7/16" Whit Screw and Locknut                             | 2                          |
| 9                |                  | 5/16" UNF x 1" Long Bolt and Nut                         | 4                          |
| 10               |                  | $\frac{1}{2}$ " UNF x 2" Long Bolt and Nut               | 2                          |
| 11               | WT.109           | Rear Bearer and Steering Box Brack                       | et 1                       |
| 12               | WT.103           | Bearing Housing                                          | 1                          |
| 13               | WTD.401          | Input Bearing                                            | 1                          |
| 14               | WT.403           | Snap Ring                                                | 1                          |
| 15               | WTD.286          | Circlip                                                  | 1<br>8                     |
| 16               | WTD 202          | $\frac{3}{8}$ " UNF x 1" Long Bolt                       | 0<br>1                     |
| 17<br>18         | WTD.283          | Clutch Housing<br>३" UNF Nut                             | 8                          |
| 19               | WTD.291          | Clutch Release Fork                                      | 1                          |
| 20               | WTD.292          | Cotter, Nut and Washer                                   | 1                          |
| 21               | WT.104           | Clutch Drive Shaft                                       | 1                          |
| 22               | WTD.295          | Front Cover                                              | 1                          |
| 23               | WTD.296          | Oil Seal Input                                           | 1                          |
| 24               |                  | Lockwasher                                               | 4                          |
| 25               |                  | <sup>1</sup> / <sub>4</sub> " UNF x 1" Long Bolt         | 4                          |
| 26               | WTD.278          | Clutch Release Bearing                                   | 1                          |
| 27               | WTD.277          | Spring Retainer                                          | 2<br>1                     |
| 28               | WT.834           | Clutch Cover Assembly<br>5/16" UNF x ¾" Long Bolt        | 8                          |
| 29<br>30         | WTD.280          | Clutch Drive Plate                                       | 4<br>1<br>2<br>1<br>8<br>1 |
| 31               | WID.200          | $5/16"$ UNF x $1\frac{1}{4}"$ Long Bolt                  | 4                          |
| 32               | WTD.297          | Flywheel                                                 | 4<br>1                     |
| 33               | WTD.290          | Washer Cross Shaft                                       |                            |
| 34               | WTD.289          | Clutch Release Lever                                     | 1                          |
| 35<br>36<br>37   | WTD.288          | Nut Clutch Lever                                         | 1                          |
| 36               | WTD.287          | Bolt Clutch Lever                                        | 1                          |
| 37               | WTD.284          | Clutch Cross Shaft                                       | 1                          |
| 38               | WTD.285          | Bush Clutch Cross Shaft                                  | 2                          |
| 39<br>40         | WT.108<br>WT.822 | Prop Shaft<br>Repair Kit                                 | 1<br>1<br>2<br>1<br>2      |
| 40               | W 1.022          | Kepati Kit                                               | 2                          |

#### GEARBOX

| Item No.                                                                                                                                                                                                                                                                                                                                                                                                                                                                                                                                                                                                                                                                                                                                                                                                                                                                                                                                                                                                               | Part No.                                                                                                                                                                                                                                                                                                                                                                                                                                                                                                                                                                                                                                                                                                                                                                                                                                                                                                                                                                                                                                                                                                                                                                                                                                                                                                                                                                                                                                                                                                                                                                                                                                                                                                                                                                                                                                                                                                                                                                                                                                                                                                                                                                                                                                                                                                                                                                                                                                                                                                                                                                                                                                                                                                                                                                                                                                                                                                                                                                                                                                   | Description                                                                                                                                                                                                                                                                                                                                                                                                                                                                                                                                                                                                                                                                                                                                                                                                                                                                                                                                                             | No. Oj                                              |
|------------------------------------------------------------------------------------------------------------------------------------------------------------------------------------------------------------------------------------------------------------------------------------------------------------------------------------------------------------------------------------------------------------------------------------------------------------------------------------------------------------------------------------------------------------------------------------------------------------------------------------------------------------------------------------------------------------------------------------------------------------------------------------------------------------------------------------------------------------------------------------------------------------------------------------------------------------------------------------------------------------------------|--------------------------------------------------------------------------------------------------------------------------------------------------------------------------------------------------------------------------------------------------------------------------------------------------------------------------------------------------------------------------------------------------------------------------------------------------------------------------------------------------------------------------------------------------------------------------------------------------------------------------------------------------------------------------------------------------------------------------------------------------------------------------------------------------------------------------------------------------------------------------------------------------------------------------------------------------------------------------------------------------------------------------------------------------------------------------------------------------------------------------------------------------------------------------------------------------------------------------------------------------------------------------------------------------------------------------------------------------------------------------------------------------------------------------------------------------------------------------------------------------------------------------------------------------------------------------------------------------------------------------------------------------------------------------------------------------------------------------------------------------------------------------------------------------------------------------------------------------------------------------------------------------------------------------------------------------------------------------------------------------------------------------------------------------------------------------------------------------------------------------------------------------------------------------------------------------------------------------------------------------------------------------------------------------------------------------------------------------------------------------------------------------------------------------------------------------------------------------------------------------------------------------------------------------------------------------------------------------------------------------------------------------------------------------------------------------------------------------------------------------------------------------------------------------------------------------------------------------------------------------------------------------------------------------------------------------------------------------------------------------------------------------------------------|-------------------------------------------------------------------------------------------------------------------------------------------------------------------------------------------------------------------------------------------------------------------------------------------------------------------------------------------------------------------------------------------------------------------------------------------------------------------------------------------------------------------------------------------------------------------------------------------------------------------------------------------------------------------------------------------------------------------------------------------------------------------------------------------------------------------------------------------------------------------------------------------------------------------------------------------------------------------------|-----------------------------------------------------|
| $1 \\ 2 \\ 3 \\ 4 \\ 5 \\ 6 \\ 7 \\ 8 \\ 9 \\ 10 \\ 11 \\ 12 \\ 13 \\ 14 \\ 5 \\ 6 \\ 7 \\ 8 \\ 9 \\ 10 \\ 11 \\ 12 \\ 13 \\ 14 \\ 5 \\ 16 \\ 17 \\ 18 \\ 19 \\ 21 \\ 22 \\ 23 \\ 24 \\ 25 \\ 6 \\ 7 \\ 8 \\ 9 \\ 0 \\ 12 \\ 23 \\ 24 \\ 25 \\ 27 \\ 28 \\ 9 \\ 0 \\ 12 \\ 33 \\ 35 \\ 6 \\ 7 \\ 8 \\ 9 \\ 0 \\ 14 \\ 23 \\ 44 \\ 5 \\ 6 \\ 7 \\ 8 \\ 9 \\ 0 \\ 14 \\ 23 \\ 44 \\ 5 \\ 6 \\ 7 \\ 8 \\ 9 \\ 0 \\ 12 \\ 33 \\ 35 \\ 6 \\ 7 \\ 8 \\ 9 \\ 0 \\ 14 \\ 23 \\ 44 \\ 5 \\ 6 \\ 7 \\ 8 \\ 9 \\ 0 \\ 12 \\ 33 \\ 35 \\ 6 \\ 7 \\ 8 \\ 9 \\ 0 \\ 14 \\ 23 \\ 44 \\ 5 \\ 6 \\ 7 \\ 8 \\ 9 \\ 0 \\ 12 \\ 33 \\ 35 \\ 6 \\ 7 \\ 8 \\ 9 \\ 0 \\ 14 \\ 23 \\ 44 \\ 5 \\ 6 \\ 7 \\ 8 \\ 9 \\ 0 \\ 12 \\ 33 \\ 35 \\ 6 \\ 7 \\ 8 \\ 9 \\ 0 \\ 14 \\ 23 \\ 44 \\ 5 \\ 6 \\ 7 \\ 8 \\ 9 \\ 0 \\ 12 \\ 33 \\ 35 \\ 6 \\ 7 \\ 8 \\ 9 \\ 0 \\ 14 \\ 23 \\ 44 \\ 5 \\ 6 \\ 7 \\ 8 \\ 9 \\ 0 \\ 12 \\ 33 \\ 35 \\ 6 \\ 7 \\ 8 \\ 9 \\ 0 \\ 14 \\ 23 \\ 44 \\ 5 \\ 6 \\ 7 \\ 8 \\ 9 \\ 0 \\ 10 \\ 10 \\ 10 \\ 10 \\ 10 \\ 10 \\$ | WT.914<br>WT.920<br>WT.749<br>WT.407<br>WT.729<br>WT.728<br>WT.728<br>WT.730<br>WT.750<br>WT.794<br>WT.796<br>WT.795<br>WT.795<br>WT.321<br>WT.345<br>WT.345<br>WT.345<br>WT.357<br>WT.324<br>WT.310<br>WT.310<br>WT.310<br>WT.318<br>WT.310<br>WT.314<br>WT.319<br>WT.310<br>WT.314<br>WT.349<br>WT.314<br>WT.349<br>WT.314<br>WT.349<br>WT.340<br>WT.340<br>WT.340<br>WT.366<br>WT.370<br>WT.744<br>WT.404<br>WT.410<br>WT.366<br>WT.404<br>WT.406<br>WT.756<br>WT.406<br>WT.406<br>WT.756<br>WT.406<br>WT.406<br>WT.432<br>WT.406<br>WT.436<br>WT.406<br>WT.436<br>WT.406<br>WT.436<br>WT.406<br>WT.436<br>WT.406<br>WT.436<br>WT.406<br>WT.436<br>WT.406<br>WT.436<br>WT.406<br>WT.436<br>WT.406<br>WT.436<br>WT.406<br>WT.436<br>WT.406<br>WT.406<br>WT.436<br>WT.406<br>WT.406<br>WT.406<br>WT.406<br>WT.406<br>WT.406<br>WT.406<br>WT.406<br>WT.406<br>WT.406<br>WT.406<br>WT.406<br>WT.406<br>WT.406<br>WT.406<br>WT.406<br>WT.406<br>WT.406<br>WT.406<br>WT.406<br>WT.406<br>WT.406<br>WT.406<br>WT.406<br>WT.406<br>WT.406<br>WT.406<br>WT.406<br>WT.406<br>WT.406<br>WT.406<br>WT.406<br>WT.406<br>WT.406<br>WT.406<br>WT.406<br>WT.406<br>WT.406<br>WT.406<br>WT.406<br>WT.406<br>WT.406<br>WT.406<br>WT.406<br>WT.406<br>WT.406<br>WT.406<br>WT.406<br>WT.406<br>WT.406<br>WT.406<br>WT.406<br>WT.406<br>WT.406<br>WT.406<br>WT.406<br>WT.406<br>WT.406<br>WT.406<br>WT.406<br>WT.406<br>WT.406<br>WT.406<br>WT.406<br>WT.406<br>WT.406<br>WT.406<br>WT.406<br>WT.406<br>WT.406<br>WT.406<br>WT.406<br>WT.406<br>WT.406<br>WT.406<br>WT.406<br>WT.406<br>WT.406<br>WT.406<br>WT.406<br>WT.406<br>WT.406<br>WT.406<br>WT.406<br>WT.406<br>WT.406<br>WT.406<br>WT.406<br>WT.406<br>WT.406<br>WT.406<br>WT.406<br>WT.406<br>WT.406<br>WT.406<br>WT.406<br>WT.406<br>WT.406<br>WT.406<br>WT.406<br>WT.406<br>WT.406<br>WT.406<br>WT.406<br>WT.406<br>WT.406<br>WT.406<br>WT.406<br>WT.406<br>WT.406<br>WT.406<br>WT.406<br>WT.406<br>WT.406<br>WT.406<br>WT.406<br>WT.406<br>WT.406<br>WT.406<br>WT.406<br>WT.406<br>WT.406<br>WT.406<br>WT.406<br>WT.406<br>WT.406<br>WT.406<br>WT.406<br>WT.406<br>WT.406<br>WT.406<br>WT.406<br>WT.406<br>WT.406<br>WT.406<br>WT.406<br>WT.406<br>WT.406<br>WT.406<br>WT.406<br>WT.406<br>WT.406<br>WT.406<br>WT.406<br>WT.406<br>WT.406<br>WT.406<br>WT.406<br>WT.406<br>WT.406<br>WT.406<br>WT.406<br>WT.406<br>WT.406<br>WT.406<br>WT.406<br>WT.406<br>WT.406<br>WT.406<br>WT.406<br>WT.406<br>WT.406<br>WT.406<br>WT.406<br>WT.406<br>WT.406<br>WT.406<br>WT.406<br>WT.406<br>WT.306<br>WT.306<br>WT.307<br>WT.306<br>WT.306<br>WT.306<br>WT.306<br>WT.306<br>WT.306<br>WT.307<br>WT.306<br>WT.307<br>WT.307<br>WT.307<br>WT.307<br>WT.307<br>WT.306<br>WT.307<br>WT.307<br>WT.307<br>WT.307<br>WT.307<br>WT.307<br>WT.307<br>WT.307<br>WT.307<br>WT.307<br>WT.307<br>WT.307<br>WT.307<br>WT.307<br>WT.307<br>WT.307<br>WT.307<br>WT.307<br>WT.307<br>WT.307<br>WT.307<br>WT.307<br>WT.307<br>WT.307<br>WT.307<br>WT.307<br>WT.307<br>WT.307<br>WT.307<br>WT.307<br>WT.307<br>WT.307<br>WT | P.T.O. Shift Lever<br>Spring<br>P.T.O. Spring Attachment Plate<br>Spirol Pin<br>Oil Seal •<br>P.T.O. Shift Shaft<br>P.T.O. Shifter Fork<br>P.T.O. Shift Pin<br>Spirol Pin<br>Nyloc Nut<br>Washer - Layshaft<br>Fibre Washer - Layshaft<br>P.T.O. Pinion<br>Ball Race<br>Oil Seal - Layshaft<br>Bearing Sleeve<br>Reverse Pinion<br>Layshaft<br>2nd. Speed Sliding Gear<br>1st. Speed Pinion<br>Layshaft Wheel<br>Ball Race<br>Snap Ring<br>Spacer - Layshaft<br>Circlip - 17mm External Type<br>Gear Lever Pad<br>Gear Lever Pad<br>Gear Lever<br>Joint for WT 307<br>Sealing Disc.<br><sup>1</sup> / <sub>2</sub> " B.S.P. Washer<br>Dipstick<br>Filler Tube<br>Gear Lever Cover<br>Steel Cover<br>Locknut (Thin)<br>Knob - Gear Lever<br>Hex. Bolt<br>Shakeproof Washer<br>Hex. Bolt<br>Top Cover<br>Breather<br>Spirol Pin<br>Selector Shaft<br>Gear Lever Spring<br>Spring Plate<br>Baulk Plate<br><sup>3</sup> " Dia. Ball<br>Selector Fork<br>Reverse Idler Shaft | $1 \\ 1 \\ 1 \\ 1 \\ 1 \\ 1 \\ 1 \\ 1 \\ 1 \\ 1 \\$ |
|                                                                                                                                                                                                                                                                                                                                                                                                                                                                                                                                                                                                                                                                                                                                                                                                                                                                                                                                                                                                                        |                                                                                                                                                                                                                                                                                                                                                                                                                                                                                                                                                                                                                                                                                                                                                                                                                                                                                                                                                                                                                                                                                                                                                                                                                                                                                                                                                                                                                                                                                                                                                                                                                                                                                                                                                                                                                                                                                                                                                                                                                                                                                                                                                                                                                                                                                                                                                                                                                                                                                                                                                                                                                                                                                                                                                                                                                                                                                                                                                                                                                                            |                                                                                                                                                                                                                                                                                                                                                                                                                                                                                                                                                                                                                                                                                                                                                                                                                                                                                                                                                                         |                                                     |

#### GEARBOX Cont'd

| Item No.                                                                                                                                                                                                                                                                                                                                                                                                                          | Part No.                                                                                                                                                                                                                                                                                                                                                                                                                                                                                                                                                                                                                                                                                                                                                                                       | Description                                                                                                                                                                                                                                                                                                                                                                                                                                                                                                                                                                                                                                                                                                                                                                                                                                                                                                                                                                                 |
|-----------------------------------------------------------------------------------------------------------------------------------------------------------------------------------------------------------------------------------------------------------------------------------------------------------------------------------------------------------------------------------------------------------------------------------|------------------------------------------------------------------------------------------------------------------------------------------------------------------------------------------------------------------------------------------------------------------------------------------------------------------------------------------------------------------------------------------------------------------------------------------------------------------------------------------------------------------------------------------------------------------------------------------------------------------------------------------------------------------------------------------------------------------------------------------------------------------------------------------------|---------------------------------------------------------------------------------------------------------------------------------------------------------------------------------------------------------------------------------------------------------------------------------------------------------------------------------------------------------------------------------------------------------------------------------------------------------------------------------------------------------------------------------------------------------------------------------------------------------------------------------------------------------------------------------------------------------------------------------------------------------------------------------------------------------------------------------------------------------------------------------------------------------------------------------------------------------------------------------------------|
| Item No.<br>51<br>52<br>53<br>54<br>55<br>56<br>57<br>58<br>59<br>60<br>61<br>62<br>63<br>64<br>65<br>66<br>67<br>68<br>970<br>71<br>72<br>73<br>74<br>75<br>76<br>77<br>80<br>81<br>82<br>83<br>84<br>58<br>89<br>90<br>91<br>92<br>94<br>59<br>60<br>90<br>91<br>92<br>94<br>59<br>96<br>96<br>80<br>90<br>91<br>92<br>94<br>59<br>96<br>96<br>80<br>90<br>90<br>90<br>90<br>90<br>90<br>90<br>90<br>90<br>90<br>90<br>90<br>90 | Part No.<br>WT. 320<br>WT. 355<br>WT. 439<br>WT. 353<br>WT. 395<br>WT. 727<br>WT. 738<br>WT. 748<br>WT. 401<br>WT. 403<br>WT. 358<br>WT. 720<br>WT. 731<br>WT. 757<br>WT. 426<br>WT. 312<br>WT. 312<br>WT. 314<br>WT. 316<br>WT. 315<br>WT. 317<br>WT. 309<br>WT. 354<br>WT. 309<br>WT. 354<br>WT. 309<br>WT. 354<br>WT. 308<br>WT. 335<br>WT. 346<br>WT. 334<br>WT. 356<br>WT. 347<br>WT. 326<br>WT. 332<br>WT. 419<br>WT. 412<br>WT. 306<br>WT. 305<br>WT. 419<br>WT. 424<br>WT. 306<br>WT. 305<br>WT. 419<br>WT. 424<br>WT. 305<br>WT. 417<br>WT. 301<br>WT. 429<br>WT. 758<br>WT. 797<br>WT. 369<br>WT. 740<br>L. 208 | Description<br>Reverse Idler<br>Wrapped Bush<br>Plain Washer<br>Needle Roller Bearing<br>Circlip, 30 mm External<br>P.T.O. Shift Gear<br>Woodruff Key<br>Ball Race<br>Snap Ring<br>Oil Seal (P.T.O. and Worm)<br>P.T.O. Shift Cover Joint<br>P.T.O. Shift Cover Joint<br>P.T.O. Shift Cover<br>Shakeproof Washer<br>Hex. Set Bolt<br>P.T.O. Shaft<br>Roller Race<br>Reverse Wheel<br>2nd. Speed Wheel<br>1st. Speed Sliding Gear<br>Main Shaft<br>Wrapped Bush<br>Primary Shaft<br>Spacer - Primary Bearing<br>Ball Race<br>Spacer Primary Shaft<br>Oil Seal - Input<br>Snap Ring for WT.346<br>Circlip $\frac{7}{8}$ " External<br>Input Coupling<br>Hex. Set Bolt<br>Hex. Bolt<br>End Cover - Input<br>Joint for WT.306<br>Input Cover<br>$\frac{1}{2}$ " B.S.P. Plug<br>Joint for WT.305<br>$\frac{1}{2}$ " B.S.P. Plug<br>Washer<br>Axle Casing<br>Bolt<br>Seloc Washer<br>Plain Washer<br>Nyloc Nut<br>Joint for WT.302<br>Sub Assembly of Top Block and<br>Delivery Tube<br>Top Block |
| 96B<br>97                                                                                                                                                                                                                                                                                                                                                                                                                         | L.209<br>WT.752                                                                                                                                                                                                                                                                                                                                                                                                                                                                                                                                                                                                                                                                                                                                                                                | Delivery Tube<br>Sel-lock Pin                                                                                                                                                                                                                                                                                                                                                                                                                                                                                                                                                                                                                                                                                                                                                                                                                                                                                                                                                               |

#### GEARBOX Cont'd

| Item No.                                                                                     | Part No.                                                                                                                                                     | Description                                                                                                                                                                                                                     |
|----------------------------------------------------------------------------------------------|--------------------------------------------------------------------------------------------------------------------------------------------------------------|---------------------------------------------------------------------------------------------------------------------------------------------------------------------------------------------------------------------------------|
| 98<br>99<br>100<br>101<br>102<br>103<br>104<br>105<br>106<br>107<br>108<br>109<br>110<br>111 | WT.737<br>WT.736<br>WT.753<br>WT.735<br>WT.735<br>WT.734<br>WT.742<br>WT.302<br>WT.422<br>WT.372<br>WT.303<br>WT.421<br>WT.371<br>WT.371<br>WT.304<br>WT.420 | Drive Pinion<br>Pump Tube<br>Sel-lock Pin<br>Pump Scroll<br>Pump Body <sup>*</sup><br>Stud<br>Rear Cover<br>Hex. Bolt<br>Joint for WT.303<br>End Cover - Worm<br>Hex. Bolt<br>Joint for WT.304<br>P.T.O. End Cover<br>Hex. Bolt |
| 112<br>113                                                                                   | WT.880<br>WT.754                                                                                                                                             | Seloc Washer<br>Seloc Washer                                                                                                                                                                                                    |
|                                                                                              |                                                                                                                                                              |                                                                                                                                                                                                                                 |