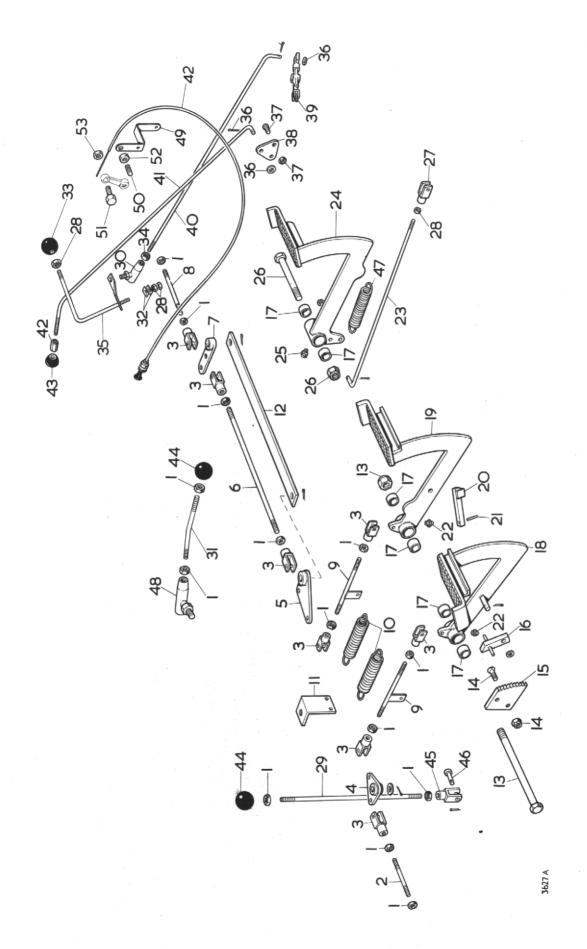

#### BRAKES

| Item No. | Part No. | Description No.                         | Off |
|----------|----------|-----------------------------------------|-----|
| 1        | WT.534   | Backplate Right Hand 1                  |     |
| 1A       | WT.535   | Backplate Left Hand 1                   | -   |
| 2        | WT.537   | Boot 2                                  | 2   |
| 3        | WT.541   | Locking Tab 2                           | 2   |
| _        | WT.539   | Nut 4                                   | F   |
| 456      | WT.540   | Brake Shoes 2 pa                        | irs |
| Ğ        | WT.536   | Spring Expander End 2                   | 2   |
| 7        | WT.538   | Spring Adjuster End 2                   | 2   |
| 8        | WT.542   | Adjuster Assembly (including items      |     |
| Ũ        |          | 9 and 10) 2                             | )   |
| 9        | WT.766   | Adjuster Screw 2                        | 2   |
| 10       | WT.767   | Tappet 4                                | +   |
| 11       | WT.544   | Pull Rod and Pin 2                      | 2   |
| 12       | WT.543   | Expander Assembly (including item 11) 2 | 2   |