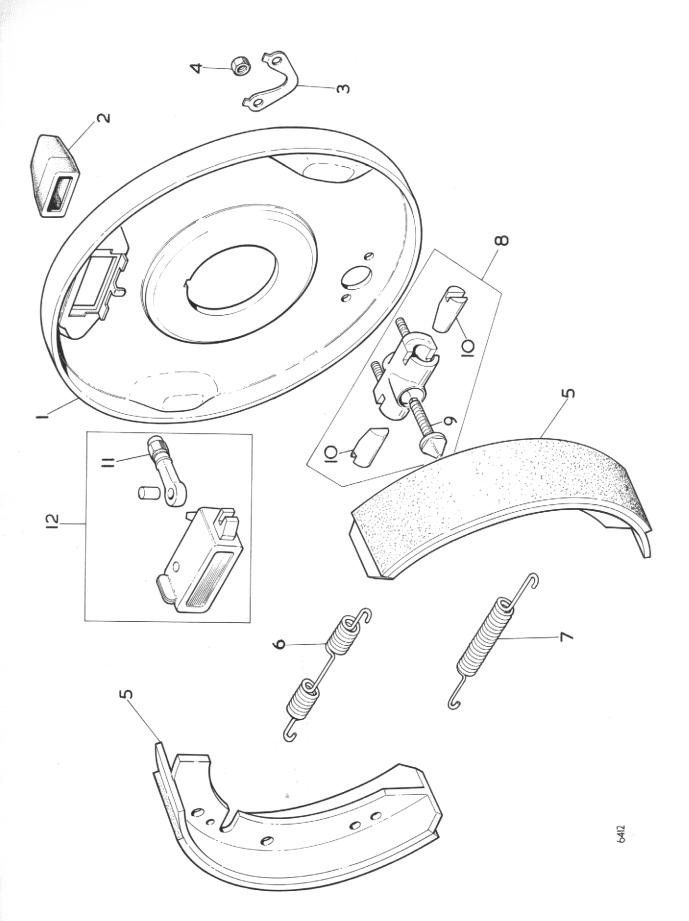

#### BRAKES

| Item No. | Part No. | Description No.                         | Off |
|----------|----------|-----------------------------------------|-----|
| 1        | WT.534   | Backplate Right Hand 1                  |     |
| 1A       | WT.535   | Backplate Left Hand 1                   | -   |
| 2        | WT.537   | Boot 2                                  | 2   |
| 3        | WT.541   | Locking Tab 2                           | 2   |
| _        | WT.539   | Nut 4                                   | F   |
| 456      | WT.540   | Brake Shoes 2 pa                        | irs |
| Ğ        | WT.536   | Spring Expander End 2                   | 2   |
| 7        | WT.538   | Spring Adjuster End 2                   | 2   |
| 8        | WT.542   | Adjuster Assembly (including items      |     |
| Ũ        |          | 9 and 10) 2                             | )   |
| 9        | WT.766   | Adjuster Screw 2                        | 2   |
| 10       | WT.767   | Tappet 4                                | +   |
| 11       | WT.544   | Pull Rod and Pin 2                      | 2   |
| 12       | WT.543   | Expander Assembly (including item 11) 2 | 2   |