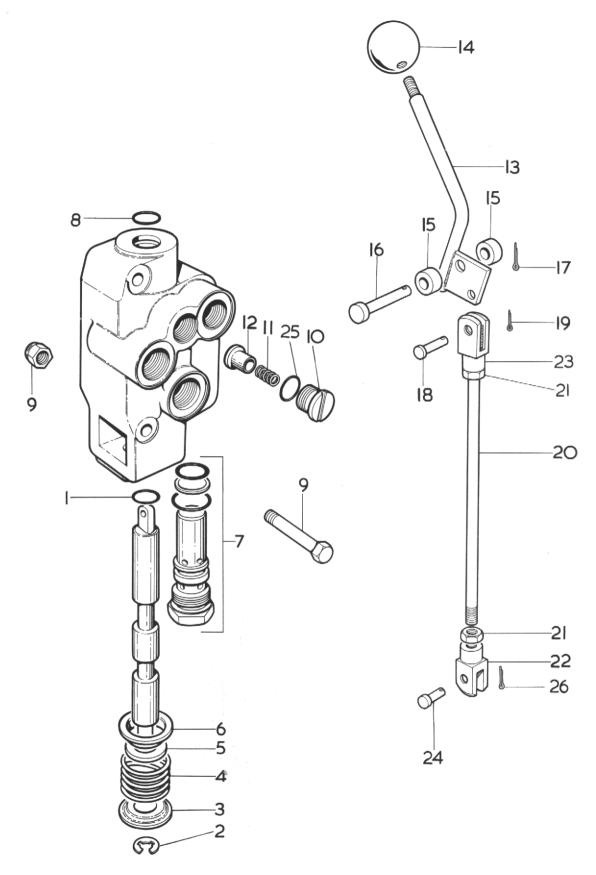

-------------------|
| 1<br>2<br>3<br>4<br>5<br>6<br>7<br>8 | WT.8701<br>WT.8768<br>WT.8769<br>WT.8178/13<br>WT.8178/11<br>WT.8978<br>WT.8979<br>WT.9980<br>WT.9981 | Cylinder Complete<br>Piston Rod<br>Seal Repair Kit<br>Upper Mounting Pin<br>Lower Mounting Pin<br>Self Lock Nut<br>Backing Washer<br>Tube Cap<br>Piston Head | 1<br>1<br>1<br>1<br>1<br>1<br>1<br>1<br>1 |



#### HYDRAULIC CYLINDER - FRONT LOADER

| Item No. Part No.                                                            | Description | No. Off                         |
|------------------------------------------------------------------------------|-------------|---------------------------------|
| WT 9490<br>1 WT 9491<br>2 WT 9492<br>3 WT 9178-3<br>4 WT 9178-1<br>5 WT 9266 |             | 2<br>2<br>2<br>2<br>2<br>2<br>4 |



#### VALVE & LEVER ASSEMBLY

| Item No.                             | Part No.           | Description                                       | No. Off |
|--------------------------------------|--------------------|---------------------------------------------------|---------|
| 1                                    | WT.8966            | Seal                                              | 1       |
| 2                                    | WT.8969            | Circlip                                           | 1       |
| 3                                    | WT.8451            | Washer - Shallow                                  | 1       |
| 4                                    | WT.8456            | Spring - Spool Centre                             | 1       |
| 5