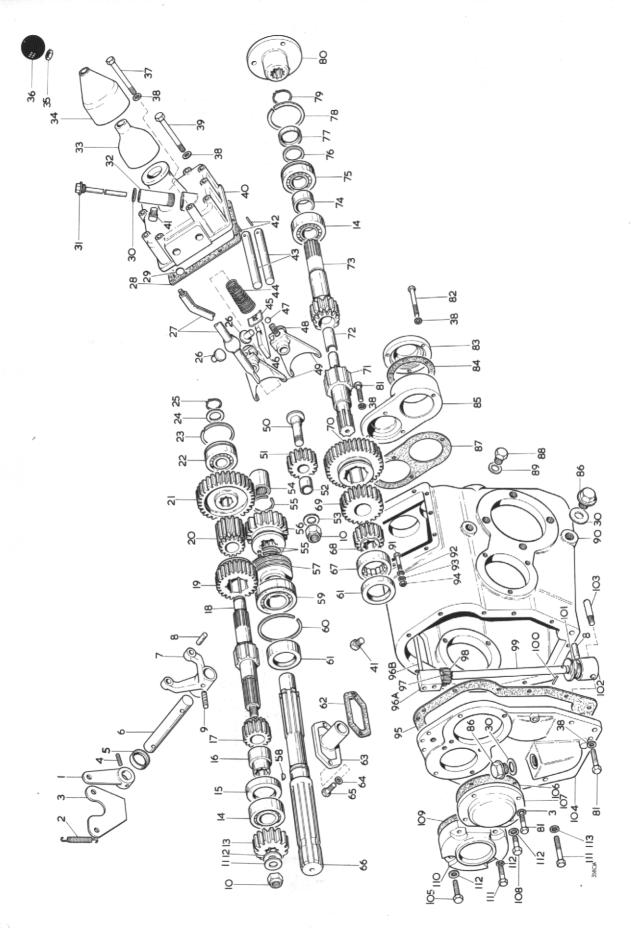

#### GEARBOX

| Item No.                                                                                                                                                                                                                                                                                                                                                                                                                                                                                                                                                                                                                                                                                                                                                                                                                                                                                                                                                                                                               | Part No.                                                                                                                                                                                                                                                                                                                                                                                                                                                                                                                                                                                                                                                                                                                                                                                                                                                                                                                                                                                                                                                                                                                                                                                                                                                                                                                                                                                                                                                                                                                                                                                                                                                                                                                                                                                                                                                                                                                                                                                                                                                                                                                                                                                                                                                                                                                                                                                                                                                                                                                                                                                                                                                                                                                                                                                                                                                                                                                                                                                                                                   | Description                                                                                                                                                                                                                                                                                                                                                                                                                                                                                                                                                                                                                                                                                                                                                                                                                                                                                                                                                             | No. Oj                                              |
|------------------------------------------------------------------------------------------------------------------------------------------------------------------------------------------------------------------------------------------------------------------------------------------------------------------------------------------------------------------------------------------------------------------------------------------------------------------------------------------------------------------------------------------------------------------------------------------------------------------------------------------------------------------------------------------------------------------------------------------------------------------------------------------------------------------------------------------------------------------------------------------------------------------------------------------------------------------------------------------------------------------------|--------------------------------------------------------------------------------------------------------------------------------------------------------------------------------------------------------------------------------------------------------------------------------------------------------------------------------------------------------------------------------------------------------------------------------------------------------------------------------------------------------------------------------------------------------------------------------------------------------------------------------------------------------------------------------------------------------------------------------------------------------------------------------------------------------------------------------------------------------------------------------------------------------------------------------------------------------------------------------------------------------------------------------------------------------------------------------------------------------------------------------------------------------------------------------------------------------------------------------------------------------------------------------------------------------------------------------------------------------------------------------------------------------------------------------------------------------------------------------------------------------------------------------------------------------------------------------------------------------------------------------------------------------------------------------------------------------------------------------------------------------------------------------------------------------------------------------------------------------------------------------------------------------------------------------------------------------------------------------------------------------------------------------------------------------------------------------------------------------------------------------------------------------------------------------------------------------------------------------------------------------------------------------------------------------------------------------------------------------------------------------------------------------------------------------------------------------------------------------------------------------------------------------------------------------------------------------------------------------------------------------------------------------------------------------------------------------------------------------------------------------------------------------------------------------------------------------------------------------------------------------------------------------------------------------------------------------------------------------------------------------------------------------------------|-------------------------------------------------------------------------------------------------------------------------------------------------------------------------------------------------------------------------------------------------------------------------------------------------------------------------------------------------------------------------------------------------------------------------------------------------------------------------------------------------------------------------------------------------------------------------------------------------------------------------------------------------------------------------------------------------------------------------------------------------------------------------------------------------------------------------------------------------------------------------------------------------------------------------------------------------------------------------|-----------------------------------------------------|
| $1 \\ 2 \\ 3 \\ 4 \\ 5 \\ 6 \\ 7 \\ 8 \\ 9 \\ 10 \\ 11 \\ 12 \\ 13 \\ 14 \\ 5 \\ 6 \\ 7 \\ 8 \\ 9 \\ 10 \\ 11 \\ 12 \\ 13 \\ 14 \\ 5 \\ 16 \\ 17 \\ 18 \\ 19 \\ 21 \\ 22 \\ 23 \\ 24 \\ 25 \\ 6 \\ 7 \\ 8 \\ 9 \\ 0 \\ 12 \\ 23 \\ 24 \\ 25 \\ 27 \\ 28 \\ 9 \\ 0 \\ 12 \\ 33 \\ 35 \\ 6 \\ 7 \\ 8 \\ 9 \\ 0 \\ 14 \\ 23 \\ 44 \\ 5 \\ 6 \\ 7 \\ 8 \\ 9 \\ 0 \\ 14 \\ 23 \\ 44 \\ 5 \\ 6 \\ 7 \\ 8 \\ 9 \\ 0 \\ 12 \\ 33 \\ 35 \\ 6 \\ 7 \\ 8 \\ 9 \\ 0 \\ 14 \\ 23 \\ 44 \\ 5 \\ 6 \\ 7 \\ 8 \\ 9 \\ 0 \\ 12 \\ 33 \\ 35 \\ 6 \\ 7 \\ 8 \\ 9 \\ 0 \\ 14 \\ 23 \\ 44 \\ 5 \\ 6 \\ 7 \\ 8 \\ 9 \\ 0 \\ 12 \\ 33 \\ 35 \\ 6 \\ 7 \\ 8 \\ 9 \\ 0 \\ 14 \\ 23 \\ 44 \\ 5 \\ 6 \\ 7 \\ 8 \\ 9 \\ 0 \\ 12 \\ 33 \\ 35 \\ 6 \\ 7 \\ 8 \\ 9 \\ 0 \\ 14 \\ 23 \\ 44 \\ 5 \\ 6 \\ 7 \\ 8 \\ 9 \\ 0 \\ 12 \\ 33 \\ 35 \\ 6 \\ 7 \\ 8 \\ 9 \\ 0 \\ 14 \\ 23 \\ 44 \\ 5 \\ 6 \\ 7 \\ 8 \\ 9 \\ 0 \\ 12 \\ 33 \\ 35 \\ 6 \\ 7 \\ 8 \\ 9 \\ 0 \\ 14 \\ 23 \\ 44 \\ 5 \\ 6 \\ 7 \\ 8 \\ 9 \\ 0 \\ 10 \\ 10 \\ 10 \\ 10 \\ 10 \\ 10 \\$ | WT.914<br>WT.920<br>WT.749<br>WT.407<br>WT.729<br>WT.728<br>WT.728<br>WT.730<br>WT.750<br>WT.794<br>WT.796<br>WT.795<br>WT.795<br>WT.321<br>WT.345<br>WT.345<br>WT.345<br>WT.357<br>WT.324<br>WT.310<br>WT.310<br>WT.310<br>WT.318<br>WT.310<br>WT.314<br>WT.319<br>WT.310<br>WT.314<br>WT.349<br>WT.314<br>WT.349<br>WT.314<br>WT.349<br>WT.340<br>WT.340<br>WT.340<br>WT.366<br>WT.370<br>WT.744<br>WT.404<br>WT.410<br>WT.366<br>WT.404<br>WT.406<br>WT.756<br>WT.406<br>WT.406<br>WT.756<br>WT.406<br>WT.406<br>WT.432<br>WT.406<br>WT.436<br>WT.406<br>WT.436<br>WT.406<br>WT.436<br>WT.406<br>WT.436<br>WT.406<br>WT.436<br>WT.406<br>WT.436<br>WT.406<br>WT.436<br>WT.406<br>WT.436<br>WT.406<br>WT.436<br>WT.406<br>WT.436<br>WT.406<br>WT.406<br>WT.436<br>WT.406<br>WT.406<br>WT.406<br>WT.406<br>WT.406<br>WT.406<br>WT.406<br>WT.406<br>WT.406<br>WT.406<br>WT.406<br>WT.406<br>WT.406<br>WT.406<br>WT.406<br>WT.406<br>WT.406<br>WT.406<br>WT.406<br>WT.406<br>WT.406<br>WT.406<br>WT.406<br>WT.406<br>WT.406<br>WT.406<br>WT.406<br>WT.406<br>WT.406<br>WT.406<br>WT.406<br>WT.406<br>WT.406<br>WT.406<br>WT.406<br>WT.406<br>WT.406<br>WT.406<br>WT.406<br>WT.406<br>WT.406<br>WT.406<br>WT.406<br>WT.406<br>WT.406<br>WT.406<br>WT.406<br>WT.406<br>WT.406<br>WT.406<br>WT.406<br>WT.406<br>WT.406<br>WT.406<br>WT.406<br>WT.406<br>WT.406<br>WT.406<br>WT.406<br>WT.406<br>WT.406<br>WT.406<br>WT.406<br>WT.406<br>WT.406<br>WT.406<br>WT.406<br>WT.406<br>WT.406<br>WT.406<br>WT.406<br>WT.406<br>WT.406<br>WT.406<br>WT.406<br>WT.406<br>WT.406<br>WT.406<br>WT.406<br>WT.406<br>WT.406<br>WT.406<br>WT.406<br>WT.406<br>WT.406<br>WT.406<br>WT.406<br>WT.406<br>WT.406<br>WT.406<br>WT.406<br>WT.406<br>WT.406<br>WT.406<br>WT.406<br>WT.406<br>WT.406<br>WT.406<br>WT.406<br>WT.406<br>WT.406<br>WT.406<br>WT.406<br>WT.406<br>WT.406<br>WT.406<br>WT.406<br>WT.406<br>WT.406<br>WT.406<br>WT.406<br>WT.406<br>WT.406<br>WT.406<br>WT.406<br>WT.406<br>WT.406<br>WT.406<br>WT.406<br>WT.406<br>WT.406<br>WT.406<br>WT.406<br>WT.406<br>WT.406<br>WT.406<br>WT.406<br>WT.406<br>WT.406<br>WT.406<br>WT.406<br>WT.406<br>WT.406<br>WT.406<br>WT.406<br>WT.406<br>WT.406<br>WT.406<br>WT.406<br>WT.406<br>WT.406<br>WT.406<br>WT.406<br>WT.406<br>WT.406<br>WT.406<br>WT.406<br>WT.406<br>WT.406<br>WT.406<br>WT.406<br>WT.406<br>WT.406<br>WT.406<br>WT.406<br>WT.406<br>WT.406<br>WT.406<br>WT.406<br>WT.406<br>WT.406<br>WT.406<br>WT.406<br>WT.406<br>WT.406<br>WT.406<br>WT.406<br>WT.406<br>WT.406<br>WT.306<br>WT.306<br>WT.307<br>WT.306<br>WT.306<br>WT.306<br>WT.306<br>WT.306<br>WT.306<br>WT.307<br>WT.306<br>WT.307<br>WT.307<br>WT.307<br>WT.307<br>WT.307<br>WT.306<br>WT.307<br>WT.307<br>WT.307<br>WT.307<br>WT.307<br>WT.307<br>WT.307<br>WT.307<br>WT.307<br>WT.307<br>WT.307<br>WT.307<br>WT.307<br>WT.307<br>WT.307<br>WT.307<br>WT.307<br>WT.307<br>WT.307<br>WT.307<br>WT.307<br>WT.307<br>WT.307<br>WT.307<br>WT.307<br>WT.307<br>WT.307<br>WT.307<br>WT.307<br>WT.307<br>WT.307<br>WT.307<br>WT | P.T.O. Shift Lever<br>Spring<br>P.T.O. Spring Attachment Plate<br>Spirol Pin<br>Oil Seal •<br>P.T.O. Shift Shaft<br>P.T.O. Shifter Fork<br>P.T.O. Shift Pin<br>Spirol Pin<br>Nyloc Nut<br>Washer - Layshaft<br>Fibre Washer - Layshaft<br>P.T.O. Pinion<br>Ball Race<br>Oil Seal - Layshaft<br>Bearing Sleeve<br>Reverse Pinion<br>Layshaft<br>2nd. Speed Sliding Gear<br>1st. Speed Pinion<br>Layshaft Wheel<br>Ball Race<br>Snap Ring<br>Spacer - Layshaft<br>Circlip - 17mm External Type<br>Gear Lever Pad<br>Gear Lever Pad<br>Gear Lever<br>Joint for WT 307<br>Sealing Disc.<br><sup>1</sup> / <sub>2</sub> " B.S.P. Washer<br>Dipstick<br>Filler Tube<br>Gear Lever Cover<br>Steel Cover<br>Locknut (Thin)<br>Knob - Gear Lever<br>Hex. Bolt<br>Shakeproof Washer<br>Hex. Bolt<br>Top Cover<br>Breather<br>Spirol Pin<br>Selector Shaft<br>Gear Lever Spring<br>Spring Plate<br>Baulk Plate<br><sup>3</sup> " Dia. Ball<br>Selector Fork<br>Reverse Idler Shaft | $1 \\ 1 \\ 1 \\ 1 \\ 1 \\ 1 \\ 1 \\ 1 \\ 1 \\ 1 \\$ |
|                                                                                                                                                                                                                                                                                                                                                                                                                                                                                                                                                                                                                                                                                                                                                                                                                                                                                                                                                                                                                        |                                                                                                                                                                                                                                                                                                                                                                                                                                                                                                                                                                                                                                                                                                                                                                                                                                                                                                                                                                                                                                                                                                                                                                                                                                                                                                                                                                                                                                                                                                                                                                                                                                                                                                                                                                                                                                                                                                                                                                                                                                                                                                                                                                                                                                                                                                                                                                                                                                                                                                                                                                                                                                                                                                                                                                                                                                                                                                                                                                                                                                            |                                                                                                                                                                                                                                                                                                                                                                                                                                                                                                                                                                                                                                                                                                                                                                                                                                                                                                                                                                         |                                                     |

#### GEARBOX Cont'd

| Item No.                                                                                                                                                                                                                                                                                                                                                                                                                          | Part No.                                                                                                                                                                                                                                                                                                                                                                                                                                                                                                                                                                                                                                                                                                                                                                                       | Description                                                                                                                                                                                                                                                                                                                                                                                                                                                                                                                                                                                                                                                                                                                                                                                                                                                                                                                                                                                 |
|-----------------------------------------------------------------------------------------------------------------------------------------------------------------------------------------------------------------------------------------------------------------------------------------------------------------------------------------------------------------------------------------------------------------------------------|------------------------------------------------------------------------------------------------------------------------------------------------------------------------------------------------------------------------------------------------------------------------------------------------------------------------------------------------------------------------------------------------------------------------------------------------------------------------------------------------------------------------------------------------------------------------------------------------------------------------------------------------------------------------------------------------------------------------------------------------------------------------------------------------|---------------------------------------------------------------------------------------------------------------------------------------------------------------------------------------------------------------------------------------------------------------------------------------------------------------------------------------------------------------------------------------------------------------------------------------------------------------------------------------------------------------------------------------------------------------------------------------------------------------------------------------------------------------------------------------------------------------------------------------------------------------------------------------------------------------------------------------------------------------------------------------------------------------------------------------------------------------------------------------------|
| Item No.<br>51<br>52<br>53<br>54<br>55<br>56<br>57<br>58<br>59<br>60<br>61<br>62<br>63<br>64<br>65<br>66<br>67<br>68<br>970<br>71<br>72<br>73<br>74<br>75<br>76<br>77<br>80<br>81<br>82<br>83<br>84<br>58<br>89<br>90<br>91<br>92<br>94<br>59<br>60<br>90<br>91<br>92<br>94<br>59<br>96<br>96<br>80<br>90<br>91<br>92<br>94<br>59<br>96<br>96<br>80<br>90<br>90<br>90<br>90<br>90<br>90<br>90<br>90<br>90<br>90<br>90<br>90<br>90 | Part No.<br>WT. 320<br>WT. 355<br>WT. 439<br>WT. 353<br>WT. 395<br>WT. 727<br>WT. 738<br>WT. 748<br>WT. 401<br>WT. 403<br>WT. 358<br>WT. 720<br>WT. 731<br>WT. 757<br>WT. 426<br>WT. 312<br>WT. 312<br>WT. 314<br>WT. 316<br>WT. 315<br>WT. 317<br>WT. 309<br>WT. 354<br>WT. 309<br>WT. 354<br>WT. 309<br>WT. 354<br>WT. 308<br>WT. 335<br>WT. 346<br>WT. 334<br>WT. 356<br>WT. 347<br>WT. 326<br>WT. 332<br>WT. 419<br>WT. 412<br>WT. 306<br>WT. 305<br>WT. 419<br>WT. 424<br>WT. 306<br>WT. 305<br>WT. 419<br>WT. 424<br>WT. 305<br>WT. 417<br>WT. 301<br>WT. 429<br>WT. 758<br>WT. 797<br>WT. 369<br>WT. 740<br>L. 208 | Description<br>Reverse Idler<br>Wrapped Bush<br>Plain Washer<br>Needle Roller Bearing<br>Circlip, 30 mm External<br>P.T.O. Shift Gear<br>Woodruff Key<br>Ball Race<br>Snap Ring<br>Oil Seal (P.T.O. and Worm)<br>P.T.O. Shift Cover Joint<br>P.T.O. Shift Cover Joint<br>P.T.O. Shift Cover<br>Shakeproof Washer<br>Hex. Set Bolt<br>P.T.O. Shaft<br>Roller Race<br>Reverse Wheel<br>2nd. Speed Wheel<br>1st. Speed Sliding Gear<br>Main Shaft<br>Wrapped Bush<br>Primary Shaft<br>Spacer - Primary Bearing<br>Ball Race<br>Spacer Primary Shaft<br>Oil Seal - Input<br>Snap Ring for WT.346<br>Circlip $\frac{7}{8}$ " External<br>Input Coupling<br>Hex. Set Bolt<br>Hex. Bolt<br>End Cover - Input<br>Joint for WT.306<br>Input Cover<br>$\frac{1}{2}$ " B.S.P. Plug<br>Joint for WT.305<br>$\frac{1}{2}$ " B.S.P. Plug<br>Washer<br>Axle Casing<br>Bolt<br>Seloc Washer<br>Plain Washer<br>Nyloc Nut<br>Joint for WT.302<br>Sub Assembly of Top Block and<br>Delivery Tube<br>Top Block |
| 96B<br>97                                                                                                                                                                                                                                                                                                                                                                                                                         | L.209<br>WT.752                                                                                                                                                                                                                                                                                                                                                                                                                                                                                                                                                                                                                                                                                                                                                                                | Delivery Tube<br>Sel-lock Pin                                                                                                                                                                                                                                                                                                                                                                                                                                                                                                                                                                                                                                                                                                                                                                                                                                                                                                                                                               |

#### GEARBOX Cont'd

| Item No.                                                                                     | Part No.                                                                                                                                                     | Description                                                                                                                                                                                                                     |
|----------------------------------------------------------------------------------------------|--------------------------------------------------------------------------------------------------------------------------------------------------------------|---------------------------------------------------------------------------------------------------------------------------------------------------------------------------------------------------------------------------------|
| 98<br>99<br>100<br>101<br>102<br>103<br>104<br>105<br>106<br>107<br>108<br>109<br>110<br>111 | WT.737<br>WT.736<br>WT.753<br>WT.735<br>WT.735<br>WT.734<br>WT.742<br>WT.302<br>WT.422<br>WT.372<br>WT.303<br>WT.421<br>WT.371<br>WT.371<br>WT.304<br>WT.420 | Drive Pinion<br>Pump Tube<br>Sel-lock Pin<br>Pump Scroll<br>Pump Body <sup>*</sup><br>Stud<br>Rear Cover<br>Hex. Bolt<br>Joint for WT.303<br>End Cover - Worm<br>Hex. Bolt<br>Joint for WT.304<br>P.T.O. End Cover<br>Hex. Bolt |
| 112<br>113                                                                                   | WT.880<br>WT.754                                                                                                                                             | Seloc Washer<br>Seloc Washer                                                                                                                                                                                                    |
|                                                                                              |                                                                                                                                                              |                                                                                                                                                                                                                                 |