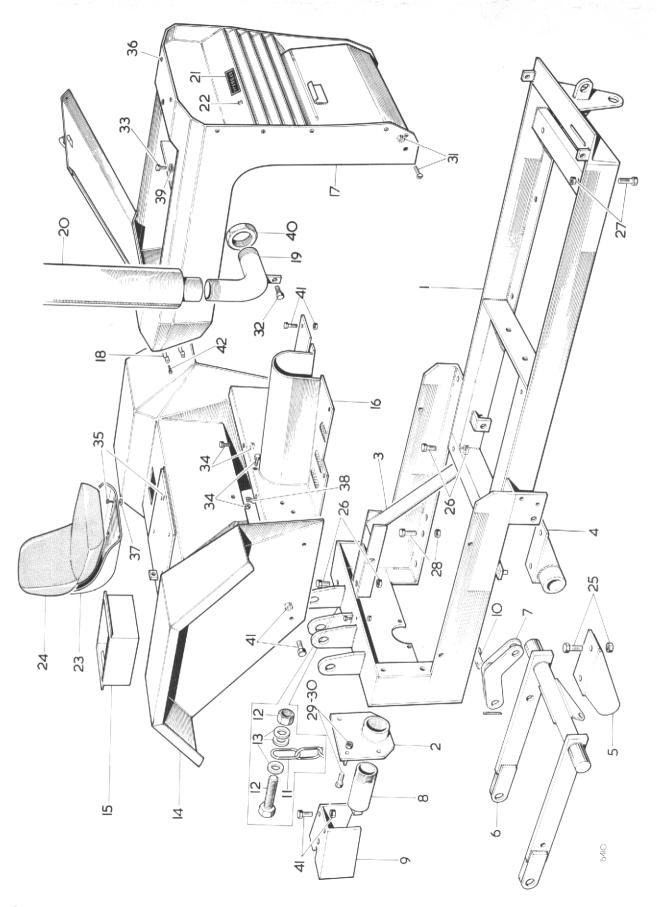

#### CHASSIS, WING & BONNET

| Item No.                                                                                                              | Part No.                                                                                                                                                                                                                                                                                 | Description                                                                                                                                                                                                                                                                                                                                                                                                                                                                                                                                                                                                                                                                                                                                                 | No. Off                                                                                     |
|-----------------------------------------------------------------------------------------------------------------------|------------------------------------------------------------------------------------------------------------------------------------------------------------------------------------------------------------------------------------------------------------------------------------------|-------------------------------------------------------------------------------------------------------------------------------------------------------------------------------------------------------------------------------------------------------------------------------------------------------------------------------------------------------------------------------------------------------------------------------------------------------------------------------------------------------------------------------------------------------------------------------------------------------------------------------------------------------------------------------------------------------------------------------------------------------------|---------------------------------------------------------------------------------------------|
| $ \begin{array}{c} 1\\2\\3\\4\\5\\6\\7\\8\\9\\10\\11\\12\\13\\14\\15\\16\\17\\18\\19\\20\\21\\22\\23\\24\end{array} $ | Part No.<br>WT.910<br>WT.208<br>WT.708<br>WT.187 LH<br>WT.187 RH<br>WT.823<br>WT.705<br>WT.211<br>WT.226<br>WT.178-11<br>WT.226<br>WT.178-11<br>WT.562<br>WT.558<br>WT.911<br>WT.908<br>WT.909<br>WT.907<br>WT.907<br>WT.907<br>WT.907<br>WT.971<br>WT.606<br>WT.177<br>WT.580<br>WT.949 | Chassis<br>Gearbox Locating Plate<br>Cylinder Mounting Bracket<br>Cross Shaft Bracket Left Hand<br>Cross Shaft Bracket Right Hand<br>Tool Lift Assembly<br>Cylinder Link<br>P. T. O. Cover<br>P. T. O. Guard<br>Link Pin<br>Check Chain<br>$\frac{1}{2}$ " UNF Bolt x $2\frac{1}{2}$ " and Nut<br>Washer<br>Wing Assembly<br>Tool Box<br>Tunnel and Floor Assembly<br>Bonnet<br>Clip<br>Exhaust Pipe<br>Silencer<br>Name Plate<br>Name Plate Fastener<br>Seat                                                                                                                                                                                                                                                                                               | 1<br>1<br>1<br>1<br>1<br>1<br>1<br>1<br>1<br>1<br>1<br>1<br>1<br>1<br>1<br>1<br>1<br>1<br>1 |
| 25<br>26<br>27<br>28<br>29<br>30<br>31<br>32<br>33<br>34<br>35                                                        |                                                                                                                                                                                                                                                                                          | <sup>5</sup> / <sub>8</sub> " UNF Bolt x 1 <sup>1</sup> / <sub>2</sub> " and Nut<br><sup>1</sup> / <sub>2</sub> " UNF Bolt x 1 <sup>1</sup> / <sub>4</sub> " and Nut<br><sup>1</sup> / <sub>2</sub> " UNF Bolt x 2" and Nut<br><sup>1</sup> / <sub>2</sub> " UNF Bolt x 1 <sup>1</sup> / <sub>2</sub> " and Nut<br><sup>3</sup> / <sub>8</sub> " UNF Bolt x 1 <sup>1</sup> / <sub>4</sub> "<br><sup>3</sup> / <sub>8</sub> " UNF Bolt x 1"<br><sup>3</sup> / <sub>8</sub> " Mushroom Head Bolt x 1" and Nut<br><sup>3</sup> / <sub>8</sub> " UNC x <sup>3</sup> / <sub>4</sub> " Bolt<br>5/16" UNF x 1" Bolt<br><sup>1</sup> / <sub>4</sub> " UNF x <sup>1</sup> / <sub>2</sub> " Bolt and Nut<br><sup>1</sup> / <sub>4</sub> " UNF x 1" Mushroom Head Bolt | 1<br>3                                                                                      |
| 36                                                                                                                    |                                                                                                                                                                                                                                                                                          | and Nut $5/16"$ UNF x $\frac{3}{8}"$ Mushroom Head Bolt                                                                                                                                                                                                                                                                                                                                                                                                                                                                                                                                                                                                                                                                                                     | 4                                                                                           |
| 37<br>38<br>39<br>40<br>41<br>42                                                                                      | WT.976<br>WT.975<br>WT.977                                                                                                                                                                                                                                                               | and Nut<br>Washer<br>Clip<br>Washer<br>Back Nut 1¼" B.S.P.<br>¾" UNF x 1" Bolt and Nut<br>¼" UNF x ¾" Bolt and Nut                                                                                                                                                                                                                                                                                                                                                                                                                                                                                                                                                                                                                                          | 12<br>4<br>1<br>1<br>10<br>4                                                                |