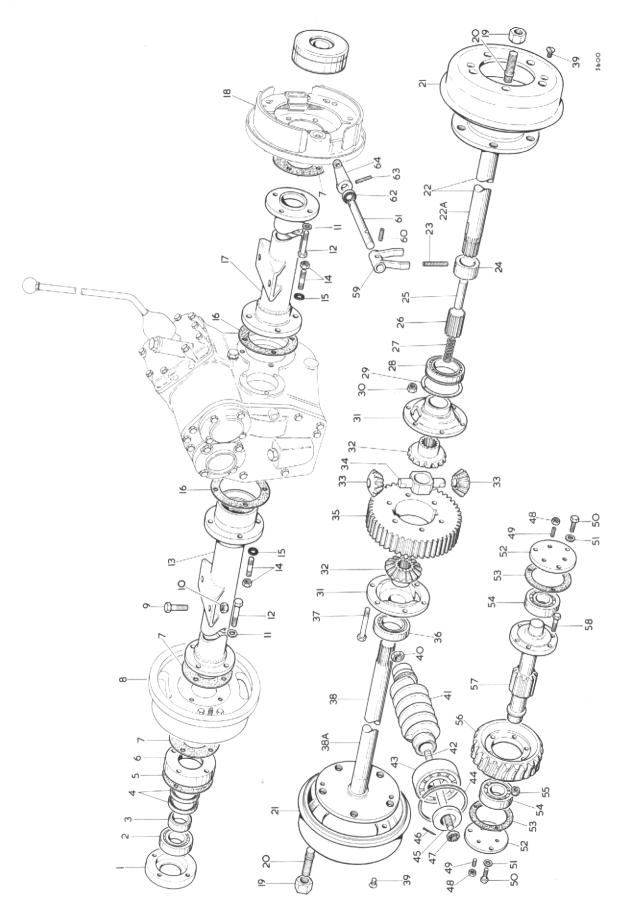

No. Off

AXLE

| Item No.                             | Part No.         | Description                                              | No. Off                         |
|--------------------------------------|------------------|----------------------------------------------------------|---------------------------------|
| 1                                    | WT.340           | Bearing Housing                                          | 2                               |
|                                      | WT.348           | Ball Race                                                | 2                               |
| 3                                    | WT.339           | Locking Ring - Half Shaft                                | 2                               |
| 4                                    | WT.359           | Oil Seal - Axle                                          | 4                               |
| 5                                    | WT.375           | Joint for WT.341                                         | 2                               |
| 6                                    | WT.341           | Oil Seal Housing                                         | 2<br>2<br>4<br>2<br>2<br>4      |
| 2<br>3<br>4<br>5<br>6<br>7<br>8<br>9 | WT.374           | Joint for Brake Plate                                    |                                 |
| 8                                    | WT.378           | Brake Assembly Left Hand (see page                       |                                 |
|                                      |                  | $1\frac{1}{2}$ " x $\frac{1}{2}$ " UNF High Tensile Bolt | 4                               |
| 10                                   |                  | <sup>1</sup> / <sub>2</sub> " Locknut                    | 4                               |
| 11                                   | WT.437           | Shakeproof Washer                                        | 8                               |
| 12                                   | WT.427           | Hex. Bolt                                                | 4<br>8<br>1<br>8<br>8<br>2<br>1 |
| 13                                   | WT.360           | Half Tube - Nearside                                     | g                               |
| 14                                   | WT.900           | Stud and Nut                                             | g                               |
| 15<br>16                             | WT.751<br>WT.373 | Seloc Washer<br>Joint for WT.360/361                     | 2                               |
| 17                                   | WT.361           | Half Tube - Offside                                      | 1                               |
| 18                                   | WT.377           | Brake Assembly Right Hand (see                           | Ŧ                               |
| 10                                   | W 1 . U//        | page 16)                                                 | 1                               |
| 19                                   | WT.267           | Wheel Nut (PN 3106)                                      | 10                              |
| 20                                   | WT.381           | Wheel Stud                                               | 10                              |
| 21                                   | WT.331<br>WT.326 | Brake Drum                                               | 2                               |
| 22                                   | WT.326           | Half Shaft - Right Hand                                  | 1                               |
| 22A                                  | WT.793           | Half Shaft - Right Hand (Complete                        |                                 |
|                                      |                  | with items 1, 2, and 3)                                  | 1                               |
| 23                                   | WT.418           | Spirol Pin                                               | 1                               |
| 24                                   | WT.336           | Operating Ring                                           | 1                               |
| 25                                   | WT.813           | Push Pin                                                 | 1                               |
| 26                                   | WT.388           | Sliding Member                                           | 1                               |
| 27                                   | WT.393           | Spring - Differential Lock                               | 1                               |
| 28                                   | WT.391           | Ball Race                                                | 1                               |
| 29<br>30                             | WT.392<br>WT.761 | Snap Ring                                                | 1<br>6<br>2<br>2                |
| 31                                   | WT.328           | Nyloc Nut<br>Differential Case (Half)                    | 2                               |
| 32                                   | WT.382           | Differential Side Gear                                   | 2                               |
| 33                                   | WT.383           | Differential Pinion                                      |                                 |
| 34                                   | WT.329           | Spider                                                   | 2<br>1                          |
| 35<br>36<br>37<br>38                 | WT.327           | Final Drive Wheel                                        | 1                               |
| 36                                   | WT.390           | Ball Race                                                | 1                               |
| 37                                   | WT.425           | Hex. Bolt                                                | 6<br>1                          |
| 38                                   | WT.325           | Half Shaft - Left Hand                                   | 1                               |
| 38A                                  | WT.806           | Half Shaft - Left Hand (Complete with                    | h                               |
|                                      |                  | items 1, 2, and 3                                        | 1                               |
| 39                                   | WT.745           | Screw - Countersunk Head                                 | 4                               |
| 40                                   | WT.432           | Locknut (Thin)                                           | 1<br>1                          |
| 41                                   | WT.311           | Worm<br>Stud Worm                                        | 1                               |
| 42                                   | WT.733<br>WT.351 | Stud - Worm<br>Ball Race                                 | 1                               |
| 40                                   | WT.351<br>WT.352 | Snap Ring                                                | 1                               |
| 42<br>43<br>44<br>45                 | WT.732           | Special Washer                                           | 1                               |
|                                      |                  | opectur mutifier                                         | -                               |

#### AXLE Cont'd

| Item No.                                                                                                            | Part No.                                                                                                                                                                                                       | Description                                                                                                                                                                                                                                                                                                               | No. Off                                                                                                        |
|---------------------------------------------------------------------------------------------------------------------|----------------------------------------------------------------------------------------------------------------------------------------------------------------------------------------------------------------|---------------------------------------------------------------------------------------------------------------------------------------------------------------------------------------------------------------------------------------------------------------------------------------------------------------------------|----------------------------------------------------------------------------------------------------------------|
| 46<br>47<br>48<br>50<br>51<br>52<br>53<br>55<br>55<br>55<br>55<br>55<br>56<br>57<br>8<br>50<br>61<br>62<br>63<br>64 | WT.747<br>WT.431<br>WT.434<br>WT.430<br>WT.419<br>WT.436<br>WT.379<br>WT.376<br>WT.759<br>WT.323<br>WT.759<br>WT.323<br>WT.313<br>WT.755<br>WT.313<br>WT.755<br>WT.385<br>WT.413<br>WT.414<br>WT.414<br>WT.915 | Split Pin<br>Slotted Nut<br>Locknut<br>Socket Grub Screw<br>Hex. Set Bolt<br>Shakeproof Washer<br>End Cover<br>Joint - Output Shaft<br>Bearing<br>Nyloc Nut<br>Worm Wheel<br>Output Shaft<br>Bolt<br>Differential Lock Fork<br>Spirol Pin<br>Differential Lock Shaft<br>Oil Seal<br>Spirol Pin<br>Differential Lock Lever | $ \begin{array}{c} 1\\ 1\\ 6\\ 6\\ 6\\ 2\\ 2\\ 2\\ 6\\ 1\\ 1\\ 6\\ 1\\ 1\\ 1\\ 1\\ 1\\ 1\\ 1\\ 1 \end{array} $ |

#### STEERING GEAR

| Item No.                                                                                                                                                      | Part No.                                                                                                                                                                                                                                                                                                                                                                                                                                                             | Description                                                                                                                                                                                                                                                                                                                                                                                                                                                                                                                | No. Off                                                            |
|---------------------------------------------------------------------------------------------------------------------------------------------------------------|----------------------------------------------------------------------------------------------------------------------------------------------------------------------------------------------------------------------------------------------------------------------------------------------------------------------------------------------------------------------------------------------------------------------------------------------------------------------|----------------------------------------------------------------------------------------------------------------------------------------------------------------------------------------------------------------------------------------------------------------------------------------------------------------------------------------------------------------------------------------------------------------------------------------------------------------------------------------------------------------------------|--------------------------------------------------------------------|
| $ \begin{array}{c} 1\\2\\3\\4\\5\\6\\7\\8\\9\\10\\11\\12\\13\\14\\15\\16\\17\\18\\19\\20\\21\\22\\23\\24\\25\\26\\27\\28\\29\\30\\31\\32\\33\\34\end{array} $ | WT.970<br>WTD.502<br>WTD.501<br>WTD.522<br>WT.520<br>WT.531<br>WTD.529<br>WTD.517<br>WTD.504<br>WTD.512<br>WTD.503<br>WTD.512<br>WTD.503<br>WTD.523<br>WTD.511<br>WTD.523<br>WTD.524<br>WTD.525<br>WTD.525<br>WTD.525<br>WTD.525<br>WTD.508<br>WTD.525<br>WTD.528<br>WTD.528<br>WTD.521<br>WTD.521<br>WTD.521<br>WTD.515<br>WTD.516<br>WTD.510<br>WTD.510<br>WTD.519<br>WTD.526<br>WTD.500<br>WTD.527<br>WTD.500<br>WTD.527<br>WT.694<br>WT.506<br>WT.507<br>WTD.513 | Steering Gear Complete<br>Steering Wheel Cap<br>Nut <sup>3</sup> / <sub>4</sub> " UNF<br>Steering Wheel<br>Bush - Top Column<br>Outer Tube<br>Pin<br>Oil Flug<br>Steering Box<br>Thrust Washer<br>Shim<br>Thrust Washer<br>Rocker Shaft<br>Gasket<br>Cover Plate and Bush<br>Spring Washer<br>Bolt<br>Adjuster Screw<br>Nut<br>Spring Washer<br>Outer Race<br>Cage and Balls<br>Inner Shaft<br>Cam<br>Washer<br>Shim<br>Bottom Cap<br>Bolt<br>Woodruff Key<br>Nut<br>Spring Washer<br>Drop Arm<br>Plug<br>Oil Seal<br>Bush | 1<br>1<br>1<br>1<br>1<br>1<br>1<br>1<br>1<br>1<br>1<br>1<br>1<br>1 |
|                                                                                                                                                               |                                                                                                                                                                                                                                                                                                                                                                                                                                                                      |                                                                                                                                                                                                                                                                                                                                                                                                                                                                                                                            |                                                                    |