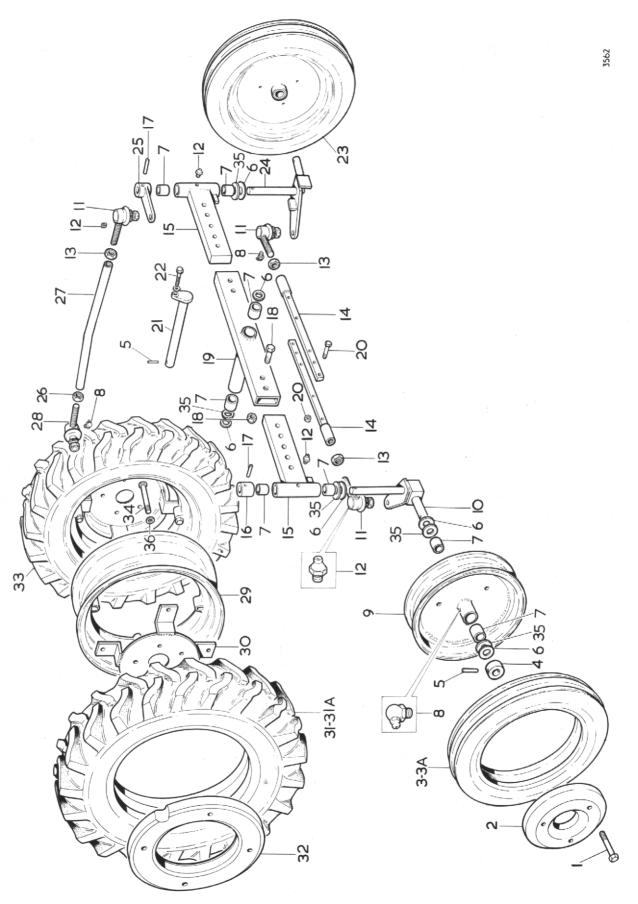

#### STEERING AXLE & WHEELS

| Item No.      | Part No.  | Description                                              | No. Off                                        |
|---------------|-----------|----------------------------------------------------------|------------------------------------------------|
| 1             |           | $\frac{1}{2}$ " UNF x 3" Long Bolt and Nut               | 6                                              |
| 2<br>3<br>3A  | WT.154    | Wheel Weight                                             | 2                                              |
| 3             | WT.609    | Tyre (Front)                                             | 2<br>2<br>2<br>3<br>8                          |
| 3A            | WT.610    | Tube                                                     | 2                                              |
| 4             | WT.151    | Wheel Retaining Cap                                      | 2                                              |
| 5             | WT.238-4  | Retaining Pin                                            | 3                                              |
| 6             | WT.209    | Thrust Bearing                                           |                                                |
| 4<br>56<br>78 | WT.126    | Bearing Bush                                             | 10                                             |
| 8             | WT.546    | Grease Nipple, 90°                                       | 4                                              |
| 9             | WT.171    | Wheel                                                    |                                                |
| 10            | WT.624 RH | Stub Axle Assembly                                       | 1                                              |
| 11            | WT.602    | Steering Rod Ball End (Right Hand)                       | 3                                              |
| 12            | WT.547    | Grease Nipple - Straight                                 | 4                                              |
| 13            |           | Nut ≟" UNF - (Right Hand)                                | 3                                              |
| 14            | WT.160    | Track Rod Half                                           | 2                                              |
| 15            | WT.136    | Steering Axle End                                        | 2<br>1<br>3<br>4<br>3<br>2<br>2<br>1           |
| 16            | WT.148    | Stub Axle Collar                                         | 1                                              |
| 17            | WT.238-2  | Retaining Pin                                            | 2                                              |
| 18            |           | <sup>5</sup> / <sub>8</sub> " UNF x 2" Long Bolt and Nut | 4                                              |
| 19            | WT.918    | Front Axle Assembly                                      | 1                                              |
| 20            |           | ⅓" UNF x 2" Long Bolt and Nut                            | 2                                              |
| 21            | WT.905    | Axle Pivot Pin                                           | 1                                              |
| 22            |           | $5/16$ " UNF x $\frac{3}{8}$ " Long Bolt                 | 1                                              |
| 23            | WT.764    | Front Wheel Complete                                     | 2                                              |
| 24            | WT.624 LH | Stub Axle Assembly                                       | 1                                              |
| 25            | WT.157    | Steering Lever                                           | 1                                              |
| 26            |           | Nut $\frac{3}{4}$ " UNF -(Left Hand)                     | 1                                              |
| 27            | WT.159A   | Drag Link                                                | 1                                              |
| 28            | WT.603    | Steering Rod Ball End (Left Hand)                        | 1                                              |
| 29            | WT.169    | Wheel Rim                                                | 2                                              |
| 30            | WT.168    | Wheel Centre                                             | 2                                              |
| 31            | WT.607    | Drive Tyre                                               | 2                                              |
| <b>3</b> 1A   | WT.608    | Tube                                                     | 2                                              |
| 32            | WT.166    | Wheel Weight                                             | 2                                              |
| 33            | WT.765    | Rim Complete with Tyre and Tube                          | 2                                              |
| 34            |           | $\frac{1}{2}$ " UNF x 6" Long Bolt and Nut               | 8                                              |
| 35            | WT.903    | Thrust Washer                                            | 2<br>2<br>2<br>2<br>2<br>2<br>2<br>8<br>7<br>8 |
| 36            | WT.558    | Washer                                                   | 8                                              |
|               |           |                                                          |                                                |