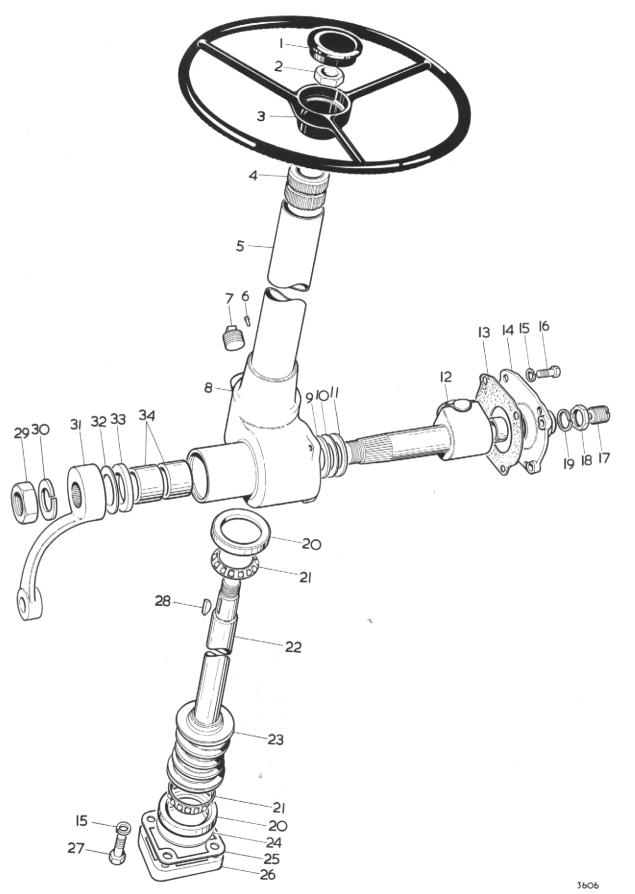

#### STEERING GEAR

| Item No.                                                                                                                                                      | Part No.                                                                                                                                                                                                                                                                                                                                                                                                                                                             | Description                                                                                                                                                                                                                                                                                                                                                                                                                                                                                                                | No. Off                                                            |
|---------------------------------------------------------------------------------------------------------------------------------------------------------------|----------------------------------------------------------------------------------------------------------------------------------------------------------------------------------------------------------------------------------------------------------------------------------------------------------------------------------------------------------------------------------------------------------------------------------------------------------------------|----------------------------------------------------------------------------------------------------------------------------------------------------------------------------------------------------------------------------------------------------------------------------------------------------------------------------------------------------------------------------------------------------------------------------------------------------------------------------------------------------------------------------|--------------------------------------------------------------------|
| $ \begin{array}{c} 1\\2\\3\\4\\5\\6\\7\\8\\9\\10\\11\\12\\13\\14\\15\\16\\17\\18\\19\\20\\21\\22\\23\\24\\25\\26\\27\\28\\29\\30\\31\\32\\33\\34\end{array} $ | WT.970<br>WTD.502<br>WTD.501<br>WTD.522<br>WT.520<br>WT.531<br>WTD.529<br>WTD.517<br>WTD.504<br>WTD.512<br>WTD.503<br>WTD.512<br>WTD.503<br>WTD.523<br>WTD.511<br>WTD.523<br>WTD.524<br>WTD.525<br>WTD.525<br>WTD.525<br>WTD.525<br>WTD.508<br>WTD.525<br>WTD.528<br>WTD.528<br>WTD.521<br>WTD.521<br>WTD.521<br>WTD.515<br>WTD.516<br>WTD.510<br>WTD.510<br>WTD.519<br>WTD.526<br>WTD.500<br>WTD.527<br>WTD.500<br>WTD.527<br>WT.694<br>WT.506<br>WT.507<br>WTD.513 | Steering Gear Complete<br>Steering Wheel Cap<br>Nut <sup>3</sup> / <sub>4</sub> " UNF<br>Steering Wheel<br>Bush - Top Column<br>Outer Tube<br>Pin<br>Oil Flug<br>Steering Box<br>Thrust Washer<br>Shim<br>Thrust Washer<br>Rocker Shaft<br>Gasket<br>Cover Plate and Bush<br>Spring Washer<br>Bolt<br>Adjuster Screw<br>Nut<br>Spring Washer<br>Outer Race<br>Cage and Balls<br>Inner Shaft<br>Cam<br>Washer<br>Shim<br>Bottom Cap<br>Bolt<br>Woodruff Key<br>Nut<br>Spring Washer<br>Drop Arm<br>Plug<br>Oil Seal<br>Bush | 1<br>1<br>1<br>1<br>1<br>1<br>1<br>1<br>1<br>1<br>1<br>1<br>1<br>1 |
|                                                                                                                                                               |                                                                                                                                                                                                                                                                                                                                                                                                                                                                      |                                                                                                                                                                                                                                                                                                                                                                                                                                                                                                                            |                                                                    |