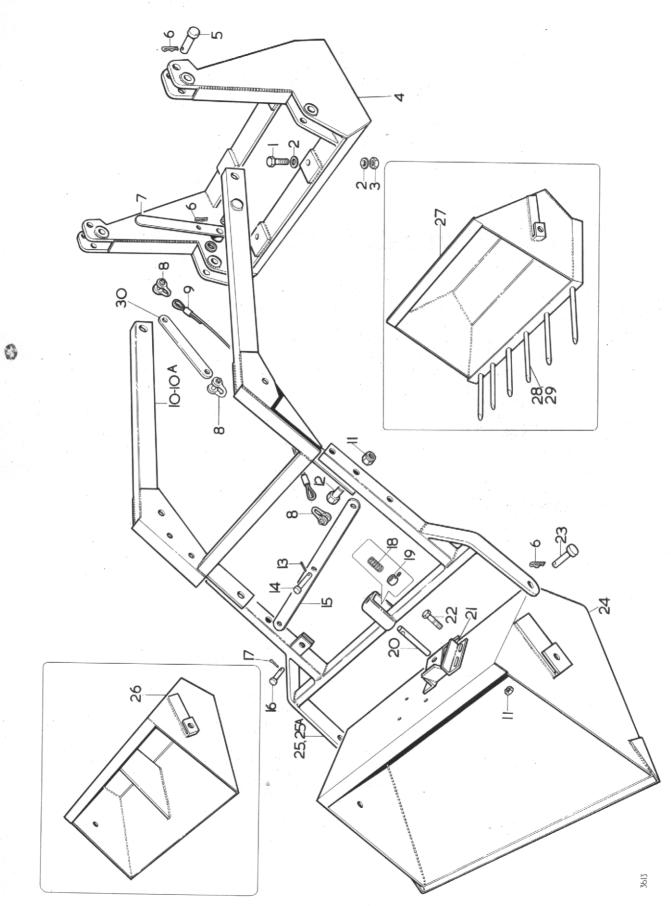

#### CHASSIS, WING & BONNET

| Item No.                                                                                                              | Part No.                                                                                                                                                                                                                                                                                 | Description                                                                                                                                                                                                                                                                                                                                                                                                                                                                                                                                                                                                                                                                                                                                                 | No. Off                                                                                     |
|-----------------------------------------------------------------------------------------------------------------------|------------------------------------------------------------------------------------------------------------------------------------------------------------------------------------------------------------------------------------------------------------------------------------------|-------------------------------------------------------------------------------------------------------------------------------------------------------------------------------------------------------------------------------------------------------------------------------------------------------------------------------------------------------------------------------------------------------------------------------------------------------------------------------------------------------------------------------------------------------------------------------------------------------------------------------------------------------------------------------------------------------------------------------------------------------------|---------------------------------------------------------------------------------------------|
| $ \begin{array}{c} 1\\2\\3\\4\\5\\6\\7\\8\\9\\10\\11\\12\\13\\14\\15\\16\\17\\18\\19\\20\\21\\22\\23\\24\end{array} $ | Part No.<br>WT.910<br>WT.208<br>WT.708<br>WT.187 LH<br>WT.187 RH<br>WT.823<br>WT.705<br>WT.211<br>WT.226<br>WT.178-11<br>WT.226<br>WT.178-11<br>WT.562<br>WT.558<br>WT.911<br>WT.908<br>WT.909<br>WT.907<br>WT.907<br>WT.907<br>WT.907<br>WT.971<br>WT.606<br>WT.177<br>WT.580<br>WT.949 | Chassis<br>Gearbox Locating Plate<br>Cylinder Mounting Bracket<br>Cross Shaft Bracket Left Hand<br>Cross Shaft Bracket Right Hand<br>Tool Lift Assembly<br>Cylinder Link<br>P. T. O. Cover<br>P. T. O. Guard<br>Link Pin<br>Check Chain<br>$\frac{1}{2}$ " UNF Bolt x $2\frac{1}{2}$ " and Nut<br>Washer<br>Wing Assembly<br>Tool Box<br>Tunnel and Floor Assembly<br>Bonnet<br>Clip<br>Exhaust Pipe<br>Silencer<br>Name Plate<br>Name Plate Fastener<br>Seat                                                                                                                                                                                                                                                                                               | 1<br>1<br>1<br>1<br>1<br>1<br>1<br>1<br>1<br>1<br>1<br>1<br>1<br>1<br>1<br>1<br>1<br>1<br>1 |
| 25<br>26<br>27<br>28<br>29<br>30<br>31<br>32<br>33<br>34<br>35                                                        |                                                                                                                                                                                                                                                                                          | <sup>5</sup> / <sub>8</sub> " UNF Bolt x 1 <sup>1</sup> / <sub>2</sub> " and Nut<br><sup>1</sup> / <sub>2</sub> " UNF Bolt x 1 <sup>1</sup> / <sub>4</sub> " and Nut<br><sup>1</sup> / <sub>2</sub> " UNF Bolt x 2" and Nut<br><sup>1</sup> / <sub>2</sub> " UNF Bolt x 1 <sup>1</sup> / <sub>2</sub> " and Nut<br><sup>3</sup> / <sub>8</sub> " UNF Bolt x 1 <sup>1</sup> / <sub>4</sub> "<br><sup>3</sup> / <sub>8</sub> " UNF Bolt x 1"<br><sup>3</sup> / <sub>8</sub> " Mushroom Head Bolt x 1" and Nut<br><sup>3</sup> / <sub>8</sub> " UNC x <sup>3</sup> / <sub>4</sub> " Bolt<br>5/16" UNF x 1" Bolt<br><sup>1</sup> / <sub>4</sub> " UNF x <sup>1</sup> / <sub>2</sub> " Bolt and Nut<br><sup>1</sup> / <sub>4</sub> " UNF x 1" Mushroom Head Bolt | 1<br>3                                                                                      |
| 36                                                                                                                    |                                                                                                                                                                                                                                                                                          | and Nut $5/16"$ UNF x $\frac{3}{8}"$ Mushroom Head Bolt                                                                                                                                                                                                                                                                                                                                                                                                                                                                                                                                                                                                                                                                                                     | 4                                                                                           |
| 37<br>38<br>39<br>40<br>41<br>42                                                                                      | WT.976<br>WT.975<br>WT.977                                                                                                                                                                                                                                                               | and Nut<br>Washer<br>Clip<br>Washer<br>Back Nut 1¼" B.S.P.<br>¾" UNF x 1" Bolt and Nut<br>¼" UNF x ¾" Bolt and Nut                                                                                                                                                                                                                                                                                                                                                                                                                                                                                                                                                                                                                                          | 12<br>4<br>1<br>1<br>10<br>4                                                                |