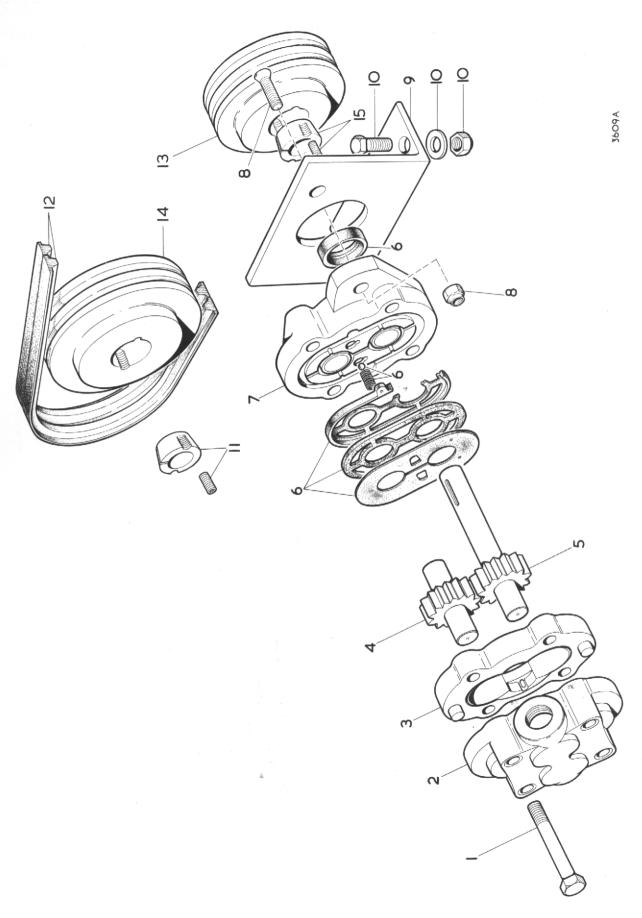

#### DRIVE UNIT

| Item No.         | Part No.         | Description                                              | No. Off                    |
|------------------|------------------|----------------------------------------------------------|----------------------------|
| 1                | WTD.294          | Screw                                                    | 1                          |
| 2                |                  | Lockwasher                                               | 1                          |
| 2<br>3<br>4<br>5 | WTD.293          | Flat Washer                                              | 1                          |
| 4                | WT.281           | Companion Flange                                         | 1                          |
| 5                |                  | $\frac{3}{8}$ " UNF x $2\frac{1}{4}$ " Long Bolt Bearing | /                          |
| 6                | WT.282           | Housing<br>Oil Seal                                      | 4                          |
| 6                | WTD.411          | Grease Nipple                                            | 1<br>3<br>2<br>4<br>2      |
| 7<br>8           | WID.4II          | 7/16" Whit Screw and Locknut                             | 2                          |
| 9                |                  | 5/16" UNF x 1" Long Bolt and Nut                         | 4                          |
| 10               |                  | $\frac{1}{2}$ " UNF x 2" Long Bolt and Nut               | 2                          |
| 11               | WT.109           | Rear Bearer and Steering Box Brack                       | et 1                       |
| 12               | WT.103           | Bearing Housing                                          | 1                          |
| 13               | WTD.401          | Input Bearing                                            | 1                          |
| 14               | WT.403           | Snap Ring                                                | 1                          |
| 15               | WTD.286          | Circlip                                                  | 1<br>8                     |
| 16               | WTD 202          | $\frac{3}{8}$ " UNF x 1" Long Bolt                       | 0<br>1                     |
| 17<br>18         | WTD.283          | Clutch Housing<br>३" UNF Nut                             | 8                          |
| 19               | WTD.291          | Clutch Release Fork                                      | 1                          |
| 20               | WTD.292          | Cotter, Nut and Washer                                   | 1                          |
| 21               | WT.104           | Clutch Drive Shaft                                       | 1                          |
| 22               | WTD.295          | Front Cover                                              | 1                          |
| 23               | WTD.296          | Oil Seal Input                                           | 1                          |
| 24               |                  | Lockwasher                                               | 4                          |
| 25               |                  | <sup>1</sup> / <sub>4</sub> " UNF x 1" Long Bolt         | 4                          |
| 26               | WTD.278          | Clutch Release Bearing                                   | 1                          |
| 27               | WTD.277          | Spring Retainer                                          | 2<br>1                     |
| 28               | WT.834           | Clutch Cover Assembly<br>5/16" UNF x ¾" Long Bolt        | 8                          |
| 29<br>30         | WTD.280          | Clutch Drive Plate                                       | 4<br>1<br>2<br>1<br>8<br>1 |
| 31               | WID.200          | $5/16"$ UNF x $1\frac{1}{4}"$ Long Bolt                  | 4                          |
| 32               | WTD.297          | Flywheel                                                 | 4<br>1                     |
| 33               | WTD.290          | Washer Cross Shaft                                       |                            |
| 34               | WTD.289          | Clutch Release Lever                                     | 1                          |
| 35<br>36<br>37   | WTD.288          | Nut Clutch Lever                                         | 1                          |
| 36               | WTD.287          | Bolt Clutch Lever                                        | 1                          |
| 37               | WTD.284          | Clutch Cross Shaft                                       | 1                          |
| 38               | WTD.285          | Bush Clutch Cross Shaft                                  | 2                          |
| 39<br>40         | WT.108<br>WT.822 | Prop Shaft<br>Repair Kit                                 | 1<br>1<br>2<br>1<br>2      |
| 40               | W 1.022          | Kepati Kit                                               | 2                          |