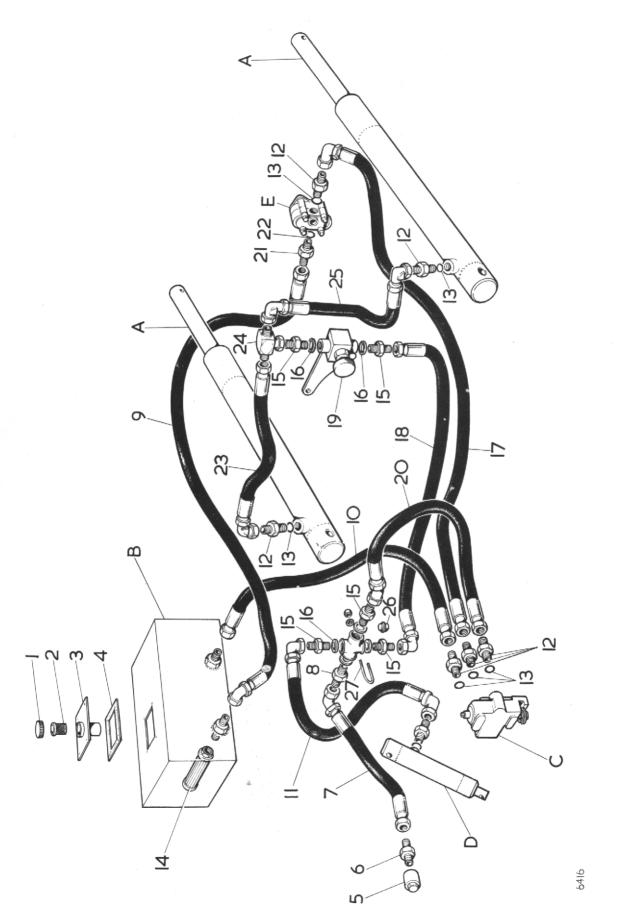

|



#### CONTROLS Cont'd

| Item No. | Part No. | Description                  |
|----------|----------|------------------------------|
| 49<br>50 | WT 681   | Bracket                      |
| 50       | WT 682-1 | Clamp Screw                  |
| 51       | WT 682-2 | Clamp Screw                  |
| 52       | WT 690-3 | Hex. Nut $\frac{3}{8}$ " UNF |
| 53       | WT 690-2 | Hex. Nut $\frac{1}{4}$ " UNF |



#### HYDRAULIC HOSE & FITTINGS INCLUDING FRONT LOADER & TRAILER COUPLING

| Item No.                                                                                                                                                                       | Part No.                                                                                                                                                                                                                                                                                                         | Description