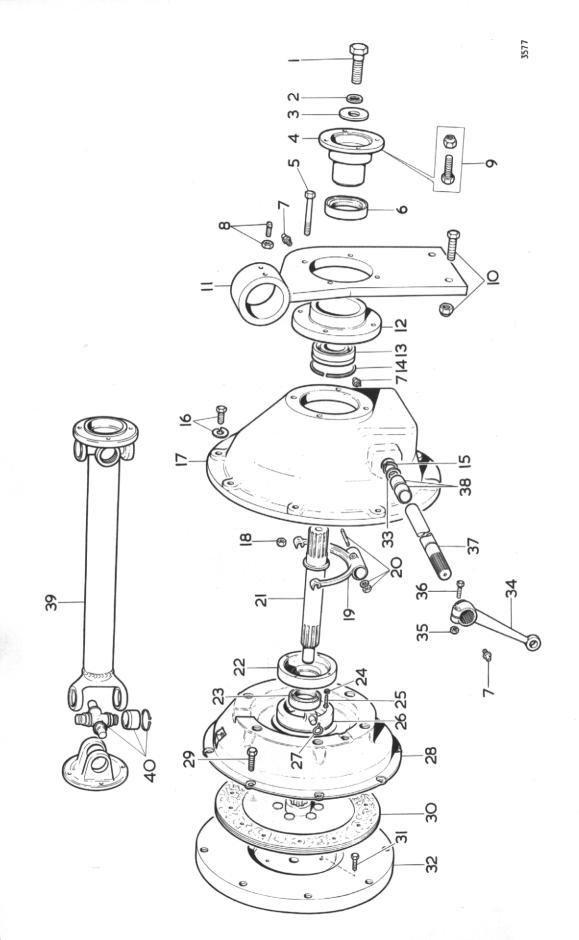

#### STEERING AXLE & WHEELS

| Item No.      | Part No.  | Description                                              | No. Off                                        |
|---------------|-----------|----------------------------------------------------------|------------------------------------------------|
| 1             |           | $\frac{1}{2}$ " UNF x 3" Long Bolt and Nut               | 6                                              |
| 2<br>3<br>3A  | WT.154    | Wheel Weight                                             | 2                                              |
| 3             | WT.609    | Tyre (Front)                                             | 2<br>2<br>2<br>3<br>8                          |
| 3A            | WT.610    | Tube                                                     | 2                                              |
| 4             | WT.151    | Wheel Retaining Cap                                      | 2                                              |
| 5             | WT.238-4  | Retaining Pin                                            | 3                                              |
| 6             | WT.209    | Thrust Bearing                                           |                                                |
| 4<br>56<br>78 | WT.126    | Bearing Bush                                             | 10                                             |
| 8             | WT.546    | Grease Nipple, 90°                                       | 4                                              |
| 9             | WT.171    | Wheel                                                    |                                                |
| 10            | WT.624 RH | Stub Axle Assembly                                       | 1                                              |
| 11            | WT.602    | Steering Rod Ball End (Right Hand)                       | 3                                              |
| 12            | WT.547    | Grease Nipple - Straight                                 | 4                                              |
| 13            |           | Nut ≟" UNF - (Right Hand)                                | 3                                              |
| 14            | WT.160    | Track Rod Half                                           | 2                                              |
| 15            | WT.136    | Steering Axle End                                        | 2<br>1<br>3<br>4<br>3<br>2<br>2<br>1           |
| 16            | WT.148    | Stub Axle Collar                                         | 1                                              |
| 17            | WT.238-2  | Retaining Pin                                            | 2                                              |
| 18            |           | <sup>5</sup> / <sub>8</sub> " UNF x 2" Long Bolt and Nut | 4                                              |
| 19            | WT.918    | Front Axle Assembly                                      | 1                                              |
| 20            |           | ⅓" UNF x 2" Long Bolt and Nut                            | 2                                              |
| 21            | WT.905    | Axle Pivot Pin                                           | 1                                              |
| 22            |           | $5/16$ " UNF x $\frac{3}{8}$ " Long Bolt                 | 1                                              |
| 23            | WT.764    | Front Wheel Complete                                     | 2                                              |
| 24            | WT.624 LH | Stub Axle Assembly                                       | 1                                              |
| 25            | WT.157    | Steering Lever                                           | 1                                              |
| 26            |           | Nut $\frac{3}{4}$ " UNF -(Left Hand)                     | 1                                              |
| 27            | WT.159A   | Drag Link                                                | 1                                              |
| 28            | WT.603    | Steering Rod Ball End (Left Hand)                        | 1                                              |
| 29            | WT.169    | Wheel Rim                                                | 2                                              |
| 30            | WT.168    | Wheel Centre                                             | 2                                              |
| 31            | WT.607    | Drive Tyre                                               | 2                                              |
| <b>3</b> 1A   | WT.608    | Tube                                                     | 2                                              |
| 32            | WT.166    | Wheel Weight                                             | 2                                              |
| 33            | WT.765    | Rim Complete with Tyre and Tube                          | 2                                              |
| 34            |           | $\frac{1}{2}$ " UNF x 6" Long Bolt and Nut               | 8                                              |
| 35            | WT.903    | Thrust Washer                                            | 2<br>2<br>2<br>2<br>2<br>2<br>2<br>8<br>7<br>8 |
| 36            | WT.558    | Washer                                                   | 8                                              |
|               |           |                                                          |                                                |

#### STEERING GEAR

| Item No.                                                                                                                                                      | Part No.                                                                                                                                                                                                                                                                                                                                                                                                                                                             | Description                                                                                                                                                                                                                                                                                                                                                                                                                                                                                                                | No. Off                                                            |
|---------------------------------------------------------------------------------------------------------------------------------------------------------------|----------------------------------------------------------------------------------------------------------------------------------------------------------------------------------------------------------------------------------------------------------------------------------------------------------------------------------------------------------------------------------------------------------------------------------------------------------------------|----------------------------------------------------------------------------------------------------------------------------------------------------------------------------------------------------------------------------------------------------------------------------------------------------------------------------------------------------------------------------------------------------------------------------------------------------------------------------------------------------------------------------|--------------------------------------------------------------------|
| $ \begin{array}{c} 1\\2\\3\\4\\5\\6\\7\\8\\9\\10\\11\\12\\13\\14\\15\\16\\17\\18\\19\\20\\21\\22\\23\\24\\25\\26\\27\\28\\29\\30\\31\\32\\33\\34\end{array} $ | WT.970<br>WTD.502<br>WTD.501<br>WTD.522<br>WT.520<br>WT.531<br>WTD.529<br>WTD.517<br>WTD.504<br>WTD.512<br>WTD.503<br>WTD.512<br>WTD.503<br>WTD.523<br>WTD.511<br>WTD.523<br>WTD.524<br>WTD.525<br>WTD.525<br>WTD.525<br>WTD.525<br>WTD.508<br>WTD.525<br>WTD.528<br>WTD.528<br>WTD.521<br>WTD.521<br>WTD.521<br>WTD.515<br>WTD.516<br>WTD.510<br>WTD.510<br>WTD.519<br>WTD.526<br>WTD.500<br>WTD.527<br>WTD.500<br>WTD.527<br>WT.694<br>WT.506<br>WT.507<br>WTD.513 | Steering Gear Complete<br>Steering Wheel Cap<br>Nut <sup>3</sup> / <sub>4</sub> " UNF<br>Steering Wheel<br>Bush - Top Column<br>Outer Tube<br>Pin<br>Oil Flug<br>Steering Box<br>Thrust Washer<br>Shim<br>Thrust Washer<br>Rocker Shaft<br>Gasket<br>Cover Plate and Bush<br>Spring Washer<br>Bolt<br>Adjuster Screw<br>Nut<br>Spring Washer<br>Outer Race<br>Cage and Balls<br>Inner Shaft<br>Cam<br>Washer<br>Shim<br>Bottom Cap<br>Bolt<br>Woodruff Key<br>Nut<br>Spring Washer<br>Drop Arm<br>Plug<br>Oil Seal<br>Bush | 1<br>1<br>1<br>1<br>1<br>1<br>1<br>1<br>1<br>1<br>1<br>1<br>1<br>1 |
|                                                                                                                                                               |                                                                                                                                                                                                                                                                                                                                                                                                                                                                      |                                                                                                                                                                                                                                                                                                                                                                                                                                                                                                                            |                                                                    |