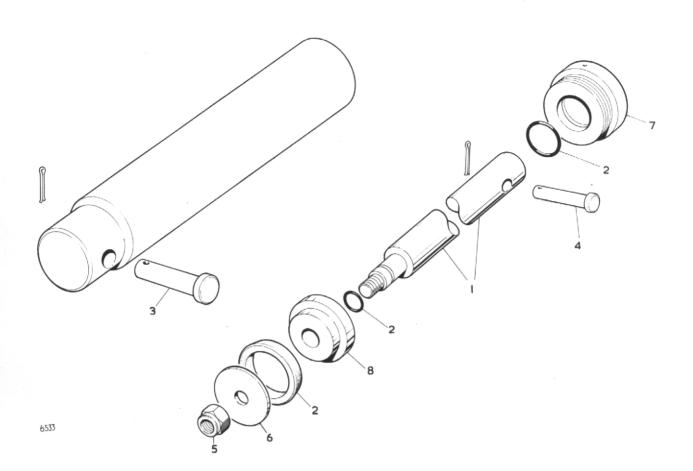

| Pump Mounting Bracket                         | 1       |
| 9        | WI 0193  | Bolt and Nut Bracket to Chassis               | Т       |
| 10       |          |                                               | 2       |
| 1.1      | WIT 0000 | $1\frac{1}{4}$ " x $\frac{3}{8}$ " UNF        | 2       |
| 11       | WT 8986  | Taper Bush 1½" Bore                           | 0       |
| 12       | WT 8985  | Belt                                          | 2       |
| 13       | 0.00     | Pump Pulley                                   | 1       |
| 14       | WT 8988  | Engine Pulley                                 | T       |
| 15       | WT 8987  | Taper Bush 9/16" Bore                         |         |
|          |          |                                               |         |



#### HYDRAULIC CYLINDER - TOOL LIFT

| Item No.                             | Part No.                                                                                              | Description                                                                                                                                                  | No. Off                                   |
|--------------------------------------|-------------------------------------------------------------------------------------------------------|--------------------------------------------------------------------------------------------------------------------------------------------------------------|-------------------------------------------|
| 1<br>2<br>3<br>4<br>5<br>6<br>7<br>8 | WT.8701<br>WT.8768<br>WT