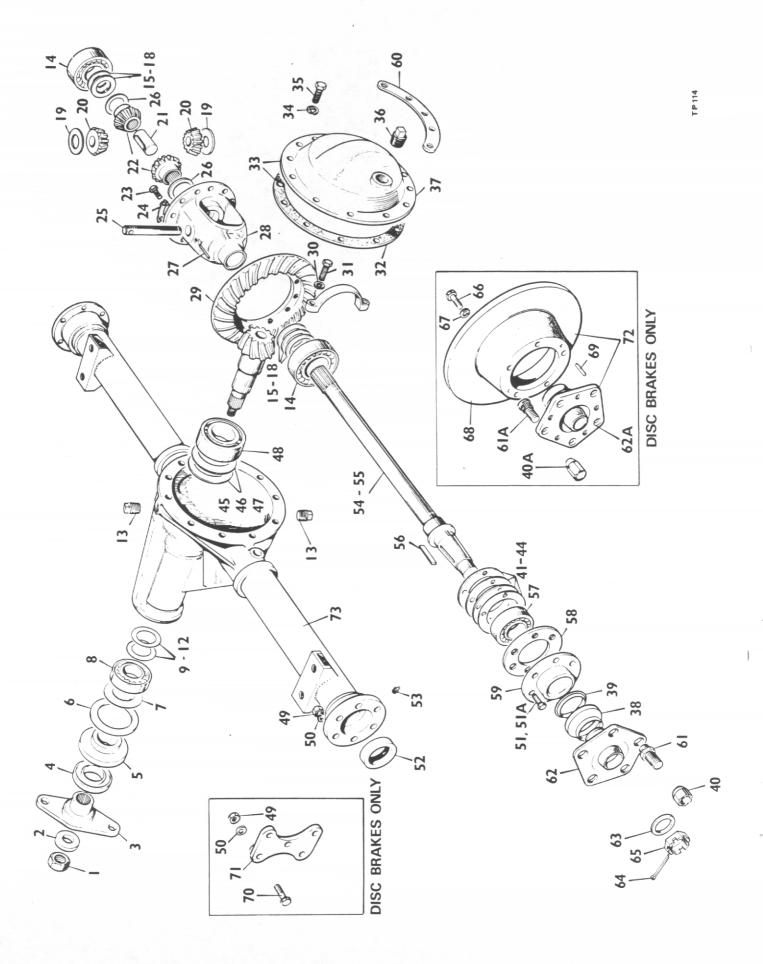

### **SPARE PARTS SECTION**

### LIST OF CONTENTS

| TITLE                              | PAGE NO. |
|------------------------------------|----------|
| CHASSIS                            | 20-21    |
| SKIP & FRAME                       | 22-23    |
| CLUTCH ASSEMBLY                    | 24       |
| GEARBOX                            | 25-28    |
| DRIVE AXLE                         | 29-32    |
| PROPSHAFT & COUPLING               | 33       |
| DRUM BRAKE ASSEMBLY                | 34       |
| DRIVE WHEELS/FRONT                 | 35       |
| STEERING WHEELS/REAR               | 36       |
| STEERING AXLE                      | 37-38    |
| STEERING GEAR (CAM & ROLLER)       | 39-40    |
| STEERING GEAR (RECIRCULATING BALL) | 41-42    |
| PEDALS & CONTROLS (EARLY)          | 43-46    |
| PEDALS & CONTROLS (LATE)           | 47-50    |
| HANDBRAKE ASSEMBLY                 | 51       |
| BRAKE CALIPER                      | 52       |
| BRAKE PIPES & FITTINGS             | 53       |
| MASTER CYLINDER                    | 54       |
| HYDRAULICS                         | 55-56    |
| HYDRAULIC PUMP                     | 57       |
| TIPPING CYLINDER                   | 58       |
| CONTROL VALVE                      | 59-60    |