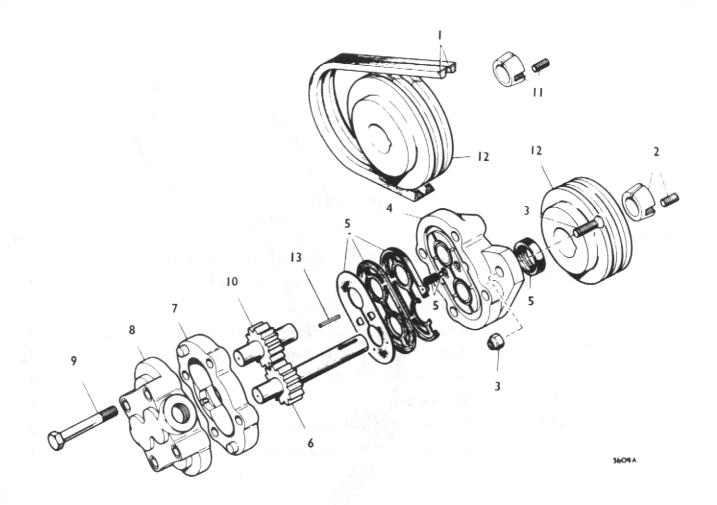

### **SPARE PARTS SECTION**

### LIST OF CONTENTS

| TITLE                              | PAGE NO. |
|------------------------------------|----------|
| CHASSIS                            | 20-21    |
| SKIP & FRAME                       | 22-23    |
| CLUTCH ASSEMBLY                    | 24       |
| GEARBOX                            | 25-28    |
| DRIVE AXLE                         | 29-32    |
| PROPSHAFT & COUPLING               | 33       |
| DRUM BRAKE ASSEMBLY                | 34       |
| DRIVE WHEELS/FRONT                 | 35       |
| STEERING WHEELS/REAR               | 36       |
| STEERING AXLE                      | 37-38    |
| STEERING GEAR (CAM & ROLLER)       | 39-40    |
| STEERING GEAR (RECIRCULATING BALL) | 41-42    |
| PEDALS & CONTROLS (EARLY)          | 43-46    |
| PEDALS & CONTROLS (LATE)           | 47-50    |
| HANDBRAKE ASSEMBLY                 | 51       |
| BRAKE CALIPER                      | 52       |
| BRAKE PIPES & FITTINGS             | 53       |
| MASTER CYLINDER                    | 54       |
| HYDRAULICS                         | 55-56    |
| HYDRAULIC PUMP                     | 57       |
| TIPPING CYLINDER                   | 58       |
| CONTROL VALVE                      | 59-60    |