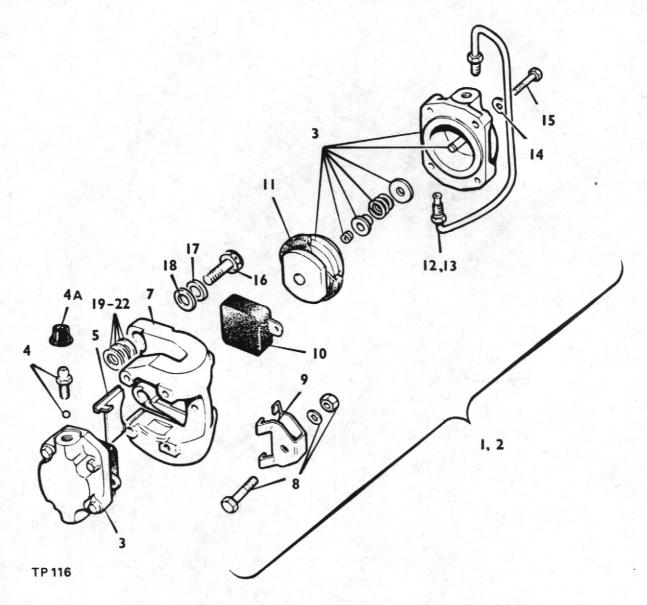

### Hydraulic Brake System

The brake system is designed to require the minimum of maintenance, and providing the hydraulic fluid in the reservoir is not allowed to fall below the recommended level, no defects should normally occur. Fluid loss must be supplemented by topping up the reservoir with brake fluid that conforms to SAE J 1703. No other fluid may be used. If air is present in the system it will be indicated by sluggish response of the brakes and by spongy action of the brake pedal. This may be due to air being introduced at a loose joint or by the reservoir fluid level being allowed to fall very low. These defects must be remedied immediately and the complete system bled.

To bleed the system, proceed as follows:-

- 1. Check that all connections are tight and all bleed screws are closed.
- Fill reservoir with brake fluid.
- 3. Attach bleeder tube (A) (See fig. 5) to one of the bleed screws (B) and immerse other end in a small quantity of brake fluid contained in a glass jar (C). Slacken bleed screw and operate brake pedal up and down to its full stroke, until fluid pumped into the jar contains no air bubbles. Hold down pedal and close bleed screw. Remove bleeder tube and release pedal.
- Repeat on the other bleed screw.
- 5. Continue until all air has been bled from the system.
- 6. Lock both the bleed screws and top up the reservoir to the correct level.
- Apply normal working load on brake pedal for two or three minutes and examine the entire system for leaks.

NOTE: DURING THE OPERATION IT IS ESSENTIAL THAT THE RESERVOIR LEVEL IS KEPT TOPPED UP TO PREVENT FURTHER AIR BEING DRAWN INTO THE SYSTEM. ONLY USE NEW FLUID FOR TOPPING UP.

### Brake Adjustment (Drum Brakes) (See fig. 6 )

- Ensure handbrake is fully off.
- 2. Pull off rubber cover from brake adjuster (A).
- Screw adjuster clockwise until brakes are fully on.
- Slacken adjuster anti-clockwise until brake shoes are just clear of drum. This will cause shoes
  to be centralised on drums and ensure that whole brake lining area is used,