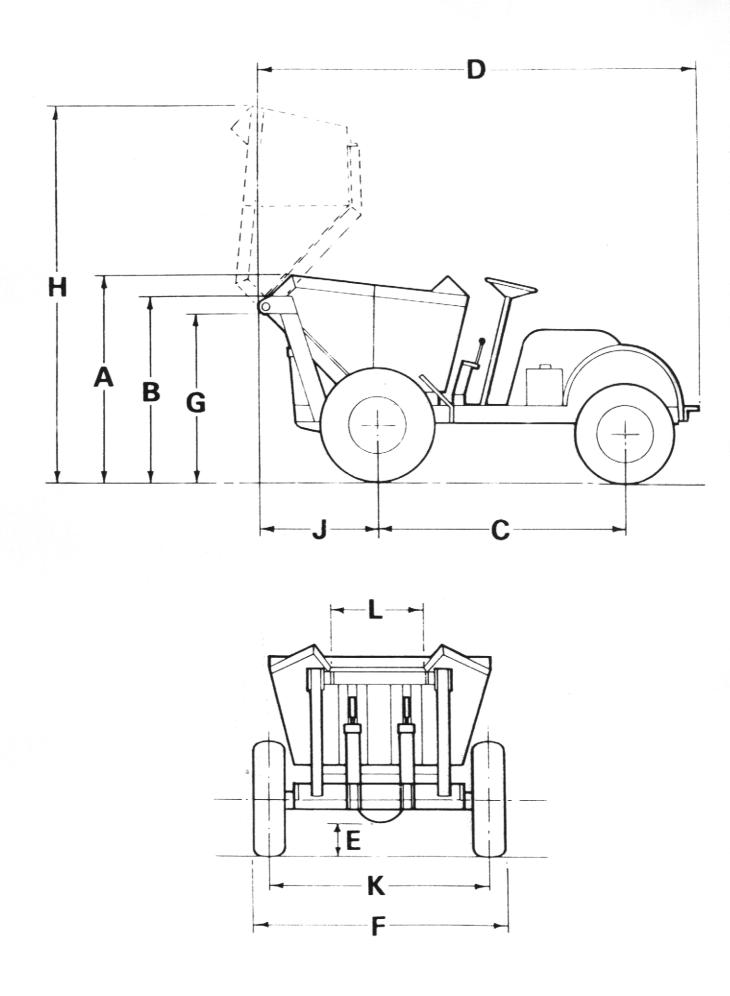

### SPECIFICATION PETTER 3S HD DUMPER Fig. 10

| Dimension                                                          |                        |                          |
|--------------------------------------------------------------------|------------------------|--------------------------|
| A. Overall Height                                                  | 4' 7! "                | (1.41m)                  |
| B. Skip Loading Height                                             | 4′ 1 <i>"</i>          | (1.24m)                  |
| C. Wheelbase                                                       | 5′ 0"                  | (1.52m)                  |
| D. Overall length                                                  | 8′ 10"                 | (2.69m)                  |
| E. Ground Clearance                                                | 9½"                    | (0.24m)                  |
| F. Overall Width                                                   | 5′ 3 <del>″</del>      | (1.60m)                  |
| G. Skip ground clearance when tipped                               | 3' 8½"                 | (1.13m)                  |
| H. Overall height tipped                                           | 7' 11"                 | (2.41m)                  |
| <ol> <li>Skip discharge distance/Reach from axle centre</li> </ol> | 2′ 4"                  | (0.71m)                  |
| K. Wheel track                                                     | 4′ 7"                  | (1.39m)                  |
| L. Skip discharge width                                            | 1′ 8"                  | (0.51m)                  |
| Turning circle                                                     | 21'0"                  | (6.4m)                   |
| Vehicle Weight                                                     | 1 ton 4 cwt            | (1219kg)                 |
| Hydraulic relief valve                                             | 2000lb/in <sup>2</sup> | (140kg/cm <sup>2</sup> ) |
| Working pressure                                                   | 1500lb/in <sup>2</sup> | (105kg/cm <sup>2</sup> ) |
| Rear axle articulation                                             | 1′ 2″                  | (0.35m)                  |
| Skip Capacities:                                                   |                        |                          |
| Water level                                                        | 20ft <sup>3</sup>      | $(0.56m^3)$              |
| Struck level                                                       | 23.5ft <sup>3</sup>    | $(0.67m^3)$              |
| Heaped                                                             | 28ft <sup>3</sup>      | $(0.79m^3)$              |
| Maximum payload                                                    | 1 ton 2cwt 2q          | (1143kg)                 |
|                                                                    | •                      | 3,                       |

Tank Capacities
Diesel fuel tank

| Petter             | 1½ imp. gallons (6.8 litres) |
|--------------------|------------------------------|
| Hydraulic oil tank | 4 imp. gallons (18 litres)   |

FIG 10