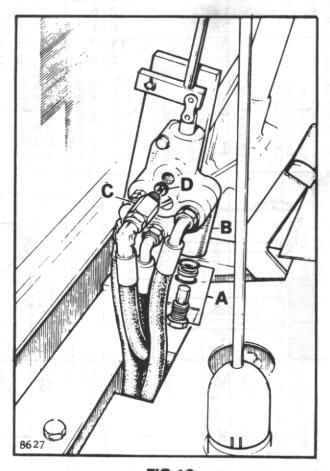

### Fig. 9

- 2. a) Remove four setscrews (A) securing filler cap assembly (B) and remove assembly.
  - b) Unscrew suction filter (C) from inside of tank (D) and wash in white spirit. Dry with moisture-free compressed air.
  - c) Replace suction filter and filler cap assembly.

NOTE:- If suction filter cannot be throughly cleaned, fit a new one.

- 3. Check that hydraulic pressure is correct.
  - a) Fit a 2500 p.s.i. gauge into hydraulic line to base of rams.
  - b) Operate control lever to dump skip and check that pressure reading on gauge is 2000 p.s.i. when ram is fully-extended and relief valve is 'blowing'.

### Fig. 10

- 4. Remove relief valve cartridge (A) (hexagon head) from end of control valve (B) opposite to control lever and replace with a new one.
- Remove hose adaptor (C) from control valve, remove hexagonal orifice plate (D) and wash in white spirit. Dry using moisture-free compressed air. DO NOT poke wire, etc., into orifice. Re-fit plate and hose adaptor, with slot of orifice plate facing outwards.