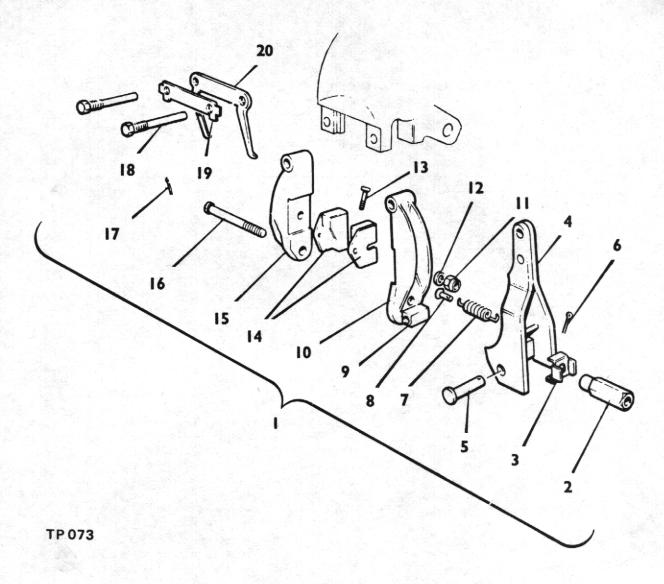

### CHASSIS

| Item No. | Part No.   | Description                      | No. Of                                |
|----------|------------|----------------------------------|---------------------------------------|
| 1        | L 315      | Exhaust Pipe Support             | 1                                     |
| 2        | L 288      | Exhaust Pipe                     | 1                                     |
|          |            |                                  | 4                                     |
| 3        | L 294      | Starting Handle                  | 1                                     |
| 4        | 3SH 57     | Rear Cover                       | 1                                     |
| 5        | 5ST 80     | Seat Frame                       | 1                                     |
| 6        | 4/35 79    | Seat Rod                         | 1                                     |
| 7        | L 287 B    | Starting Handle Clip and Spring  | : 1                                   |
| 8        | 3SH.79     | Pump Bracket Plate               | 1                                     |
| 9        | 3SH.80     | Pump Bracket                     | 1                                     |
| J        |            | Tamp Bracket                     |                                       |
| 10       | L 260      | Engine Cover                     | 1                                     |
| 10       | L 200      | Eligilie Cover                   |                                       |
| 11       | L 252 B    | Mudwing L H                      | 1                                     |
| 12       |            | Mudwing — L.H.                   | 1                                     |
|          | L 290/RH   | R.H. Gearbox Support             | 1                                     |
| 13       | L 290/LH   | L.H. Gearbox Support             | 1                                     |
| 14       | 3SHD 57    | Gearbox Cover                    | 1                                     |
| 15       | 3SH 58     | L.H. Footplate                   |                                       |
| 16       | 3SHD 53 LH | L.H. Mudflap                     | 1                                     |
| 17       | 3SHD 71    | Chassis                          | 1                                     |
| 17       | 35ПД / 1   | Cridssis                         | · · · · · · · · · · · · · · · · · · · |
| 18       | C 212      | Lock Screw and Nut               | 2                                     |
| 19       | 3SHD 53 RH | R.H. Mudflap                     | . 1                                   |
| 20       | WB 0808    | Accelerator Holder Bush          | 2                                     |
| 21       | T/ST       | Grease Nipple                    | 1                                     |
| 22       | L 259 P    | Starter Dog                      | 1                                     |
| 23       | C 263      | Header Tank Bracket (Disc Brake) | 1                                     |
| 24       | C 125      | 'U' Bolt and Nuts                | 1                                     |
| 25       | C 117      | Steering Column Support          | 1                                     |
| 26       | L 286      | R.H. Footplate                   | · <b>1</b>                            |
| 20       | L 200      | n.n. Footplate                   | •                                     |
| 27       | 40059A01   | Mudwing R.H.                     | 4 · ; · · · · · 1                     |
| 28       | 5ST 99     | Seat Spring                      | 1                                     |
| 29       | V2000954   | Pan Seat                         | 1                                     |
| 30       | L254       | Ballast Weight                   | 1                                     |