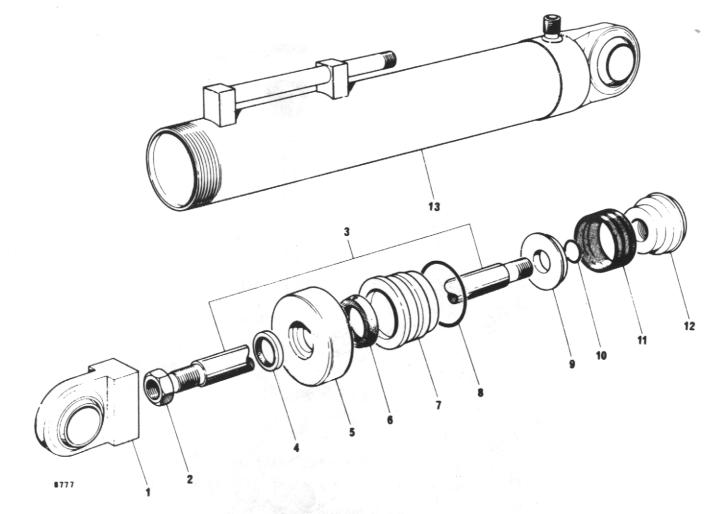

### **SPARE PARTS SECTION**

### LIST OF CONTENTS

| TITLE                              | PAGE NO. |
|------------------------------------|----------|
| CHASSIS                            | 20-21    |
| SKIP & FRAME                       | 22-23    |
| CLUTCH ASSEMBLY                    | 24       |
| GEARBOX                            | 25-28    |
| DRIVE AXLE                         | 29-32    |
| PROPSHAFT & COUPLING               | 33       |
| DRUM BRAKE ASSEMBLY                | 34       |
| DRIVE WHEELS/FRONT                 | 35       |
| STEERING WHEELS/REAR               | 36       |
| STEERING AXLE                      | 37-38    |
| STEERING GEAR (CAM & ROLLER)       | 39-40    |
| STEERING GEAR (RECIRCULATING BALL) | 41-42    |
| PEDALS & CONTROLS (EARLY)          | 43-46    |
| PEDALS & CONTROLS (LATE)           | 47-50    |
| HANDBRAKE ASSEMBLY                 | 51       |
| BRAKE CALIPER                      | 52       |
| BRAKE PIPES & FITTINGS             | 53       |
| MASTER CYLINDER                    | 54       |
| HYDRAULICS                         | 55-56    |
| HYDRAULIC PUMP                     | 57       |
| TIPPING CYLINDER                   | 58       |
| CONTROL VALVE                      | 59-60    |