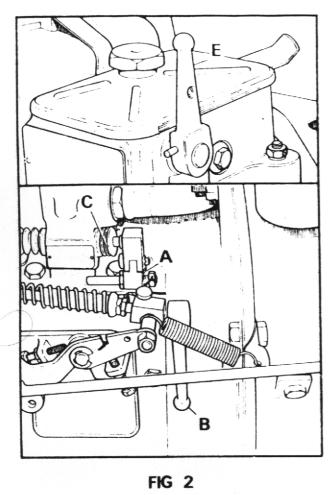

### Fig. 2

- 1. Lift red-painted overload stop (A) situated on fuel pump immediately above priming lever (B), and move fuel pump racks (C) into fully-open position
- 2. Operate priming lever (B) six times.

NOTE:- This is unnecessary if engine is already warm.

- 3. Lift decompression levers (E), positioned on top of engine and turn engine as fast as possible using starting handle. When engine is turning at a good speed knock down decompression levers and engine should fire.
- If engine does not fire, lift decompression lever and slowly crank engine a few times before attempting to start again. Where ambient temperature is 5°F (-15°C) or below, a cold starting aid should be fitted.

### Stopping

Fig. 2 (Petter); Fig. 3 (Lister)

Hold the fuel pump rack (C) in the fully forward position, or lift the priming lever to the horizontal, until engine stops and then release

Push overload lever to its lowest position