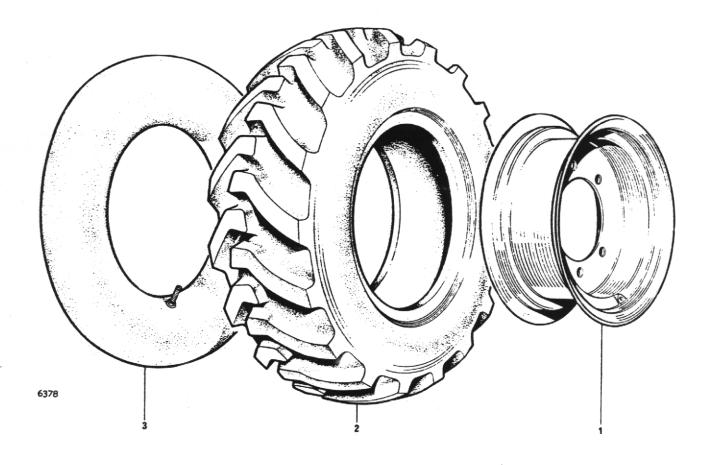

### SKIP & FRAME

| Item No. | Part No.  | Description                                 | No. | Of |
|----------|-----------|---------------------------------------------|-----|----|
| 1        | 3SHD 52   | Skip                                        |     | 1  |
| 2        | 4/35-110  | Ram Bolts & Nuts                            | 40  | 2  |
| 3        | 4SHL 91   | Bush                                        |     | 2  |
| 4        | 5ST 100   | Grease Nipple                               |     | 1  |
| 5        | 4/35 29 A | Tension Pin - 5/16" Dia. x 2.1/4" Long      |     | 2  |
| 6        | 3SHD 62   | Skip Pivot Pin                              |     | 1  |
| 7        | 3SHD 51   | Frame                                       |     | 1  |
| 8        |           | Bolt - 1/2" BSF x 1.1/2" Long & Nut         |     | 4  |
| 9        |           | 1/2" Taper Washer                           |     | 4  |
| 10       |           | Bolt - 3/4" BSF x 1.1/2" Long, Nut & Washer | ;   | 3  |
| 11       | 4/60-104  | Ram Bolt                                    | ;   | 2  |
| 12       | 4/60-172  | Ram Bolt Nut                                | :   | 2  |
| . 13     |           | Split Pin - 3/16" Dia. x 2.1/2" Long        |     | 2  |