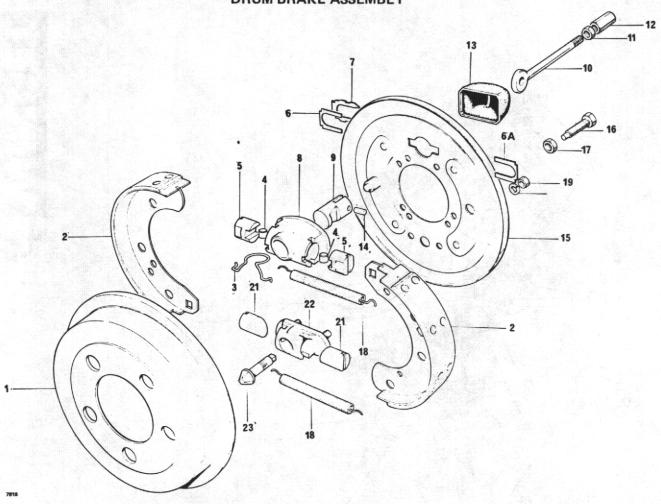

### Brake Adjustment (Drum Brakes) (See fig. 6 )

- Ensure handbrake is fully off.
- 2. Pull off rubber cover from brake adjuster (A).
- Screw adjuster clockwise until brakes are fully on.
- Slacken adjuster anti-clockwise until brake shoes are just clear of drum. This will cause shoes
  to be centralised on drums and ensure that whole brake lining area is used,

### LIST OF CONTENTS

| TITLE                              | PAGE NO. |
|------------------------------------|----------|
| CHASSIS                            | 20-21    |
| SKIP & FRAME                       | 22-23    |
| CLUTCH ASSEMBLY                    | 24       |
| GEARBOX                            | 25-28    |
| DRIVE AXLE                         | 29-32    |
| PROPSHAFT & COUPLING               | 33       |
| DRUM BRAKE ASSEMBLY                | 34       |
| DRIVE WHEELS/FRONT                 | 35       |
| STEERING WHEELS/REAR               | 36       |
| STEERING AXLE                      | 37-38    |
| STEERING GEAR (CAM & ROLLER)       | 39-40    |
| STEERING GEAR (RECIRCULATING BALL) | 41-42    |
| PEDALS & CONTROLS (EARLY)          | 43-46    |
| PEDALS & CONTROLS (LATE)           | 47-50    |
| HANDBRAKE ASSEMBLY                 | 51       |
| BRAKE CALIPER                      | 52       |
| BRAKE PIPES & FITTINGS             | 53       |
| MASTER CYLINDER                    | 54       |
| HYDRAULICS                         | 55-56    |
| HYDRAULIC PUMP                     | 57       |
| TIPPING CYLINDER                   | 58       |
| CONTROL VALVE                      | 59-60    |