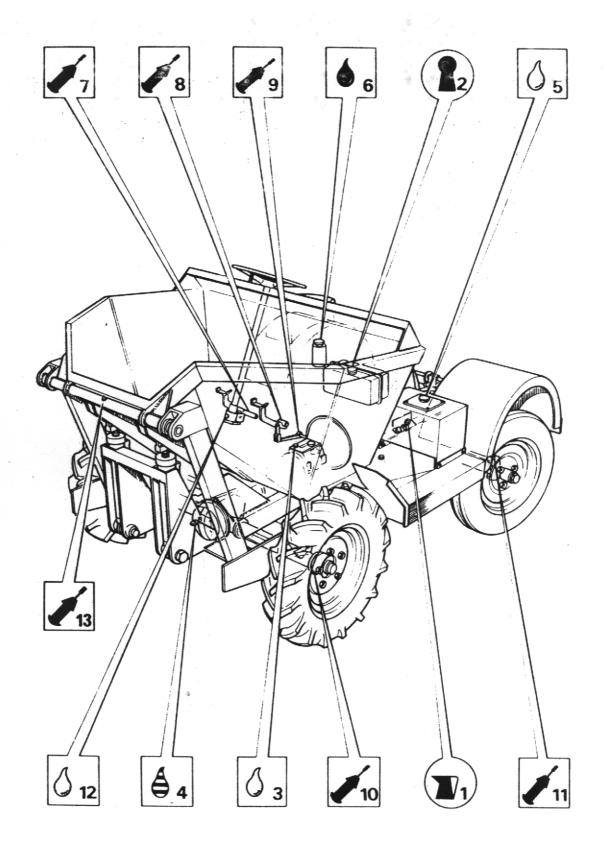

### PREPARATION FOR USE

Fig. 1
BEFORE THE DUMPER IS PUT INTO SERVICE, ALWAYS CHECK THE FOLLOWING POINTS:

Engine

Check the oil level on the dipstick (A), topping up if necessary to the full mark. See also 'Recommended Lubricating Oils', page 14

Gearbox

Check the oil level on the dipstick (B), topping up if necessary to the full mark. See also 'Recommended Lubricating Oils', page 14

3. Drive Axle

Remove level/filler plug (C) and check that oil is up to bottom of hole. Top up if necessary. See also 'Recommended Lubricants', page 14

4. Fuel Tank

Fill tank (D) with diesel oil until approximately 1" from the top.

NOTE:- Never allow fuel level to fall to below 2" deep in the bottom of the tank.

5. Hydraulic Tank

Fill the hydraulic tank (E). Before removing the cap, clean the surrounding area, to prevent the possible entry of foreign matter. DO NOT MIX OILS. See also 'Recommended Lubricating Oils', page 14

6. Brake System

Ensure that the brake master cylinder reservoir (F) if full of brake fluid. Top up if necessary, to within 1/4" of the top of the reservoir. Use only Girling Crimson Brake Fluid.

NOTE: Hydraulic disc brakes are fitted only as an optional extra on the 3S HD. Mechanical drum brakes are standard.

### 7. Miscellaneous

Check all wheel nuts for tightness.

Check all nuts and bolts for tightness. Loose nuts and bolts may lead to damage not covered by the Dumper Warranty.

7860

FIG 4

FIG 5