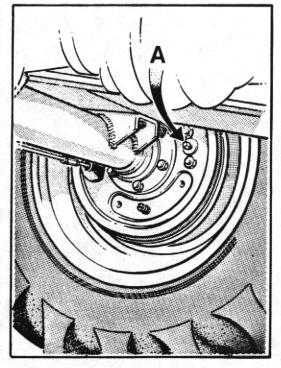

### Brake Adjustment (Drum Brakes) (See fig. 6 )

- Ensure handbrake is fully off.
- 2. Pull off rubber cover from brake adjuster (A).
- Screw adjuster clockwise until brakes are fully on.
- Slacken adjuster anti-clockwise until brake shoes are just clear of drum. This will cause shoes
  to be centralised on drums and ensure that whole brake lining area is used,