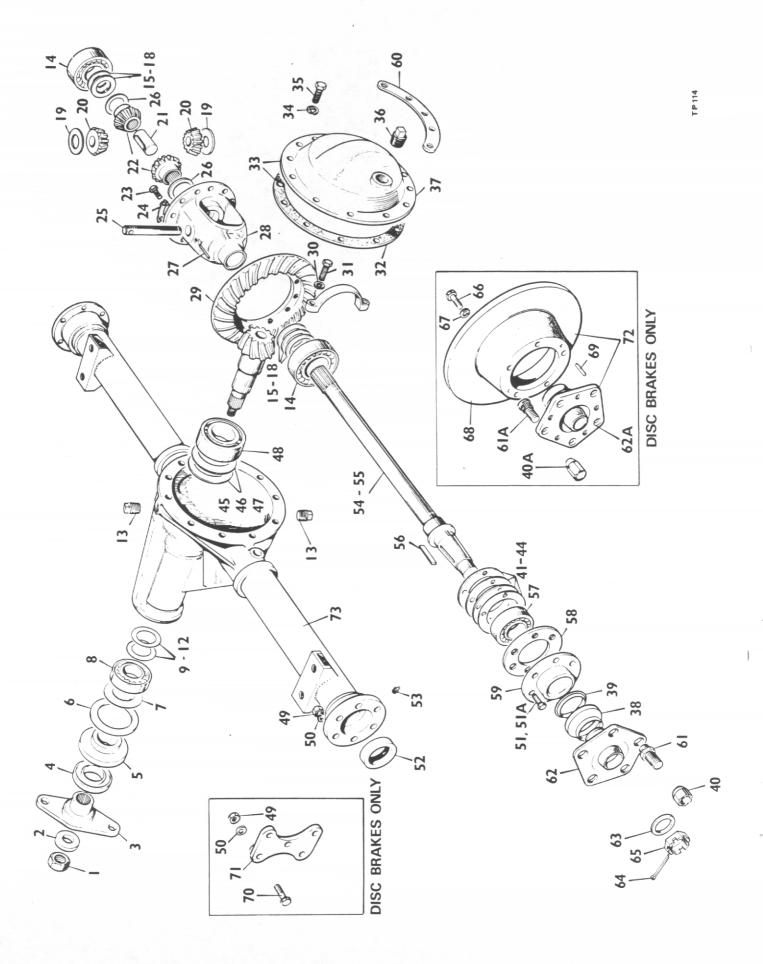

### CHASSIS

| Item No. | Part No.   | Description                      | No. Of                                |
|----------|------------|----------------------------------|---------------------------------------|
| 1        | L 315      | Exhaust Pipe Support             | 1                                     |
| 2        | L 288      | Exhaust Pipe                     | 1                                     |
|          |            |                                  | 4                                     |
| 3        | L 294      | Starting Handle                  | 1                                     |
| 4        | 3SH 57     | Rear Cover                       | 1                                     |
| 5        | 5ST 80     | Seat Frame                       | 1                                     |
| 6        | 4/35 79    | Seat Rod                         | 1                                     |
| 7        | L 287 B    | Starting Handle Clip and Spring  | : 1                                   |
| 8        | 3SH.79     | Pump Bracket Plate               | 1                                     |
| 9        | 3SH.80     | Pump Bracket                     | 1                                     |
| J        |            | Tamp Bracket                     |                                       |
| 10       | L 260      | Engine Cover                     | 1                                     |
| 10       | L 200      | Eligilie Cover                   |                                       |
| 11       | L 252 B    | Mudwing L H                      | 1                                     |
| 12       |            | Mudwing — L.H.                   | 1                                     |
|          | L 290/RH   | R.H. Gearbox Support             | 1                                     |
| 13       | L 290/LH   | L.H. Gearbox Support             | 1                                     |
| 14       | 3SHD 57    | Gearbox Cover                    | 1                                     |
| 15       | 3SH 58     | L.H. Footplate                   |                                       |
| 16       | 3SHD 53 LH | L.H. Mudflap                     | 1                                     |
| 17       | 3SHD 71    | Chassis                          | 1                                     |
| 17       | 35ПД / 1   | Cridssis                         | · · · · · · · · · · · · · · · · · · · |
| 18       | C 212      | Lock Screw and Nut               | 2                                     |
| 19       | 3SHD 53 RH | R.H. Mudflap                     | . 1                                   |
| 20       | WB 0808    | Accelerator Holder Bush          | 2                                     |
| 21       | T/ST       | Grease Nipple                    | 1                                     |
| 22       | L 259 P    | Starter Dog                      | 1                                     |
| 23       | C 263      | Header Tank Bracket (Disc Brake) | 1                                     |
| 24       | C 125      | 'U' Bolt and Nuts                | 1                                     |
| 25       | C 117      | Steering Column Support          | 1                                     |
| 26       | L 286      | R.H. Footplate                   | · <b>1</b>                            |
| 20       | L 200      | n.n. Footplate                   | •                                     |
| 27       | 40059A01   | Mudwing R.H.                     | 4 · ; · · · · · 1                     |
| 28       | 5ST 99     | Seat Spring                      | 1                                     |
| 29       | V2000954   | Pan Seat                         | 1                                     |
| 30       | L254       | Ballast Weight                   | 1                                     |