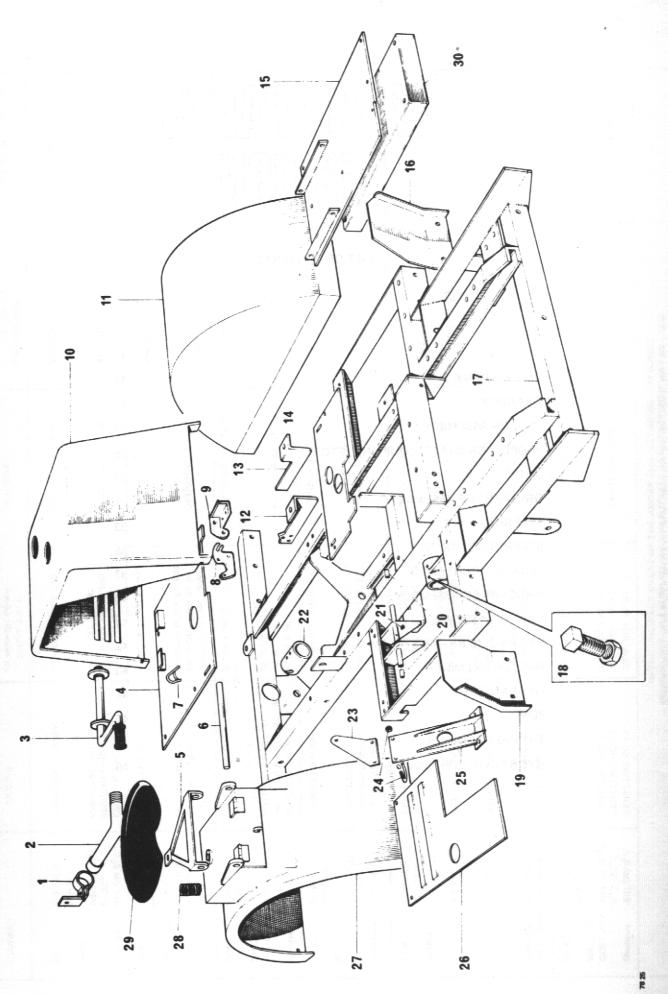

### CHASSIS

| Item No. | Part No.   | Description                      | No. Of                                |
|----------|------------|----------------------------------|---------------------------------------|
| 1        | L 315      | Exhaust Pipe Support             | 1                                     |
| 2        | L 288      | Exhaust Pipe                     | 1                                     |
|          |            |                                  | 4                                     |
| 3        | L 294      | Starting Handle                  | 1                                     |
| 4        | 3SH 57     | Rear Cover                       | 1                                     |
| 5        | 5ST 80     | Seat Frame                       | 1                                     |
| 6        | 4/35 79    | Seat Rod                         | 1                                     |
| 7        | L 287 B    | Starting Handle Clip and Spring  | : 1                                   |
| 8        | 3SH.79     | Pump Bracket Plate               | 1                                     |
| 9        | 3SH.80     | Pump Bracket                     | 1                                     |
| J        |            | Tamp Bracket                     |                                       |
| 10       | L 260      | Engine Cover                     | 1                                     |
| 10       | L 200      | Eligilie Cover                   |                                       |
| 11       | L 252 B    | Mudwing L H                      | 1                                     |
| 12       |            | Mudwing — L.H.                   | 1                                     |
|          | L 290/RH   | R.H. Gearbox Support             | 1                                     |
| 13       | L 290/LH   | L.H. Gearbox Support             | 1                                     |
| 14       | 3SHD 57    | Gearbox Cover                    | 1                                     |
| 15       | 3SH 58     | L.H. Footplate                   |                                       |
| 16       | 3SHD 53 LH | L.H. Mudflap                     | 1                                     |
| 17       | 3SHD 71    | Chassis                          | 1                                     |
| 17       | 35ПД / 1   | Cridssis                         | · · · · · · · · · · · · · · · · · · · |
| 18       | C 212      | Lock Screw and Nut               | 2                                     |
| 19       | 3SHD 53 RH | R.H. Mudflap                     | . 1                                   |
| 20       | WB 0808    | Accelerator Holder Bush          | 2                                     |
| 21       | T/ST       | Grease Nipple                    | 1                                     |
| 22       | L 259 P    | Starter Dog                      | 1                                     |
| 23       | C 263      | Header Tank Bracket (Disc Brake) | 1                                     |
| 24       | C 125      | 'U' Bolt and Nuts                | 1                                     |
| 25       | C 117      | Steering Column Support          | 1                                     |
| 26       | L 286      | R.H. Footplate                   | · <b>1</b>                            |
| 20       | L 200      | n.n. Footplate                   | •                                     |
| 27       | 40059A01   | Mudwing R.H.                     | 4 · ; · · · · · 1                     |
| 28       | 5ST 99     | Seat Spring                      | 1                                     |
| 29       | V2000954   | Pan Seat                         | 1                                     |
| 30       | L254       | Ballast Weight                   | 1                                     |