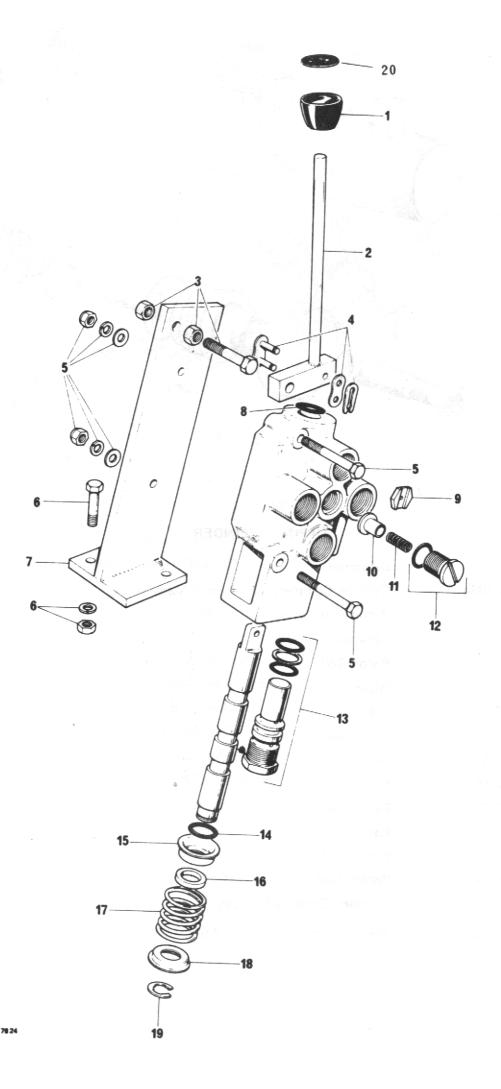

### **SPARE PARTS SECTION**

### LIST OF CONTENTS

| TITLE                              | PAGE NO. |
|------------------------------------|----------|
| CHASSIS                            | 20-21    |
| SKIP & FRAME                       | 22-23    |
| CLUTCH ASSEMBLY                    | 24       |
| GEARBOX                            | 25-28    |
| DRIVE AXLE                         | 29-32    |
| PROPSHAFT & COUPLING               | 33       |
| DRUM BRAKE ASSEMBLY                | 34       |
| DRIVE WHEELS/FRONT                 | 35       |
| STEERING WHEELS/REAR               | 36       |
| STEERING AXLE                      | 37-38    |
| STEERING GEAR (CAM & ROLLER)       | 39-40    |
| STEERING GEAR (RECIRCULATING BALL) | 41-42    |
| PEDALS & CONTROLS (EARLY)          | 43-46    |
| PEDALS & CONTROLS (LATE)           | 47-50    |
| HANDBRAKE ASSEMBLY                 | 51       |
| BRAKE CALIPER                      | 52       |
| BRAKE PIPES & FITTINGS             | 53       |
| MASTER CYLINDER                    | 54       |
| HYDRAULICS                         | 55-56    |
| HYDRAULIC PUMP                     | 57       |
| TIPPING CYLINDER                   | 58       |
| CONTROL VALVE                      | 59-60    |