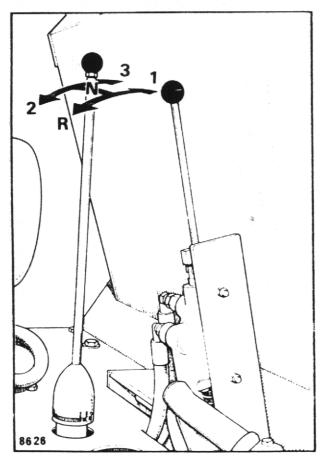

### Gear Shift Lever

Fig. 4

The dumper is fitted with three forward gears and one reverse gear. When changing gear, the clutch pedal is used in the normal manner.