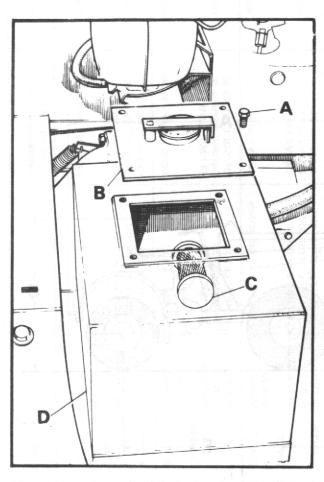

### PREPARATION FOR USE

Fig. 1
BEFORE THE DUMPER IS PUT INTO SERVICE, ALWAYS CHECK THE FOLLOWING POINTS:

Engine

Check the oil level on the dipstick (A), topping up if necessary to the full mark. See also 'Recommended Lubricating Oils', page 14

Gearbox

Check the oil level on the dipstick (B), topping up if necessary to the full mark. See also 'Recommended Lubricating Oils', page 14

3. Drive Axle

Remove level/filler plug (C) and check that oil is up to bottom of hole. Top up if necessary. See also 'Recommended Lubricants', page 14

4. Fuel Tank

Fill tank (D) with diesel oil until approximately 1" from the top.

NOTE:- Never allow fuel level to fall to below 2" deep in the bottom of the tank.

5. Hydraulic Tank

Fill the hydraulic tank (E). Before removing the cap, clean the surrounding area, to prevent the possible entry of foreign matter. DO NOT MIX OILS. See also 'Recommended Lubricating Oils', page 14

6. Brake System

Ensure that the brake master cylinder reservoir (F) if full of brake fluid. Top up if necessary, to within 1/4" of the top of the reservoir. Use only Girling Crimson Brake Fluid.

NOTE: Hydraulic disc brakes are fitted only as an optional extra on the 3S HD. Mechanical drum brakes are standard.

### 7. Miscellaneous

Check all wheel nuts for tightness.

Check all nuts and bolts for tightness. Loose nuts and bolts may lead to damage not covered by the Dumper Warranty.

7860

FIG 4

FIG 5