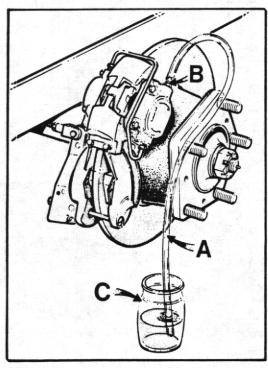

To bleed the system, proceed as follows:-

- 1. Check that all connections are tight and all bleed screws are closed.
- Fill reservoir with brake fluid.
- 3. Attach bleeder tube (A) (See fig. 5) to one of the bleed screws (B) and immerse other end in a small quantity of brake fluid contained in a glass jar (C). Slacken bleed screw and operate brake pedal up and down to its full stroke, until fluid pumped into the jar contains no air bubbles. Hold down pedal and close bleed screw. Remove bleeder tube and release pedal.
- Repeat on the other bleed screw.
- 5. Continue until all air has been bled from the system.
- 6. Lock both the bleed screws and top up the reservoir to the correct level.
- Apply normal working load on brake pedal for two or three minutes and examine the entire system for leaks.