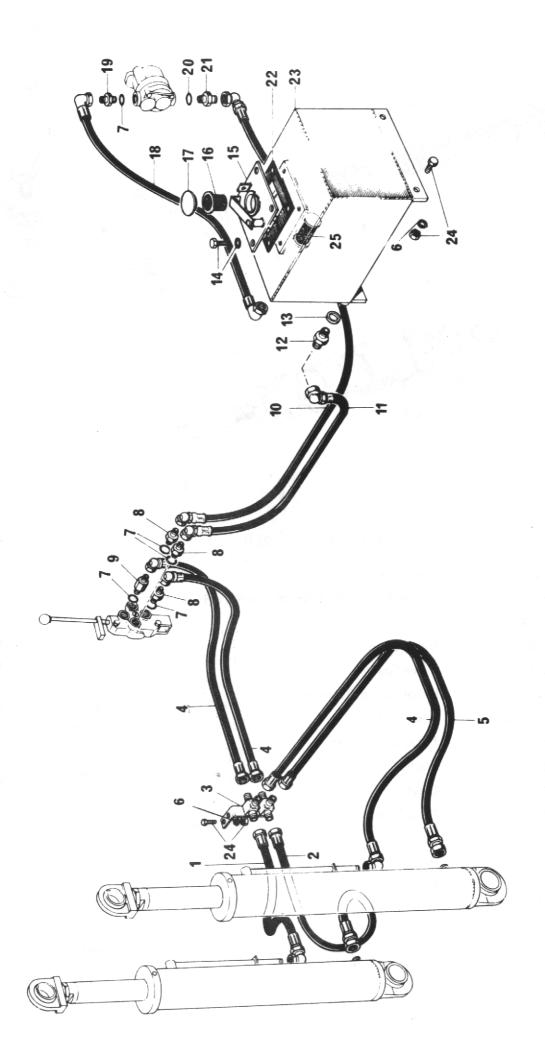

### **SPARE PARTS SECTION**

### LIST OF CONTENTS

| TITLE                              | PAGE NO. |
|------------------------------------|----------|
| CHASSIS                            | 20-21    |
| SKIP & FRAME                       | 22-23    |
| CLUTCH ASSEMBLY                    | 24       |
| GEARBOX                            | 25-28    |
| DRIVE AXLE                         | 29-32    |
| PROPSHAFT & COUPLING               | 33       |
| DRUM BRAKE ASSEMBLY                | 34       |
| DRIVE WHEELS/FRONT                 | 35       |
| STEERING WHEELS/REAR               | 36       |
| STEERING AXLE                      | 37-38    |
| STEERING GEAR (CAM & ROLLER)       | 39-40    |
| STEERING GEAR (RECIRCULATING BALL) | 41-42    |
| PEDALS & CONTROLS (EARLY)          | 43-46    |
| PEDALS & CONTROLS (LATE)           | 47-50    |
| HANDBRAKE ASSEMBLY                 | 51       |
| BRAKE CALIPER                      | 52       |
| BRAKE PIPES & FITTINGS             | 53       |
| MASTER CYLINDER                    | 54       |
| HYDRAULICS                         | 55-56    |
| HYDRAULIC PUMP                     | 57       |
| TIPPING CYLINDER                   | 58       |
| CONTROL VALVE                      | 59-60    |