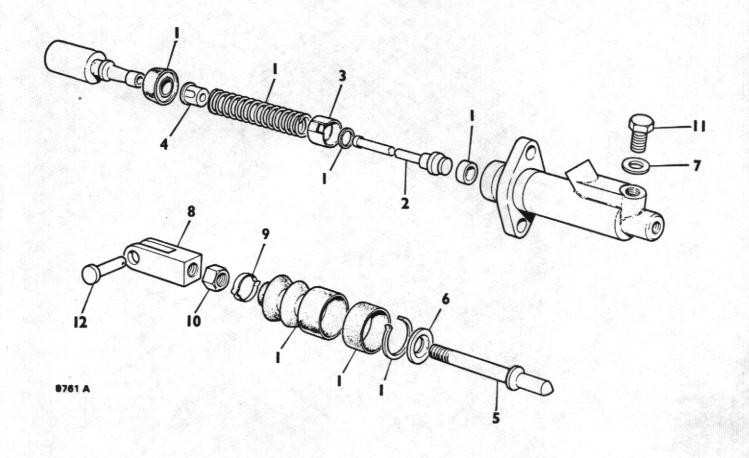

### **SPARE PARTS SECTION**

### LIST OF CONTENTS

| TITLE                              | PAGE NO. |
|------------------------------------|----------|
| CHASSIS                            | 20-21    |
| SKIP & FRAME                       | 22-23    |
| CLUTCH ASSEMBLY                    | 24       |
| GEARBOX                            | 25-28    |
| DRIVE AXLE                         | 29-32    |
| PROPSHAFT & COUPLING               | 33       |
| DRUM BRAKE ASSEMBLY                | 34       |
| DRIVE WHEELS/FRONT                 | 35       |
| STEERING WHEELS/REAR               | 36       |
| STEERING AXLE                      | 37-38    |
| STEERING GEAR (CAM & ROLLER)       | 39-40    |
| STEERING GEAR (RECIRCULATING BALL) | 41-42    |
| PEDALS & CONTROLS (EARLY)          | 43-46    |
| PEDALS & CONTROLS (LATE)           | 47-50    |
| HANDBRAKE ASSEMBLY                 | 51       |
| BRAKE CALIPER                      | 52       |
| BRAKE PIPES & FITTINGS             | 53       |
| MASTER CYLINDER                    | 54       |
| HYDRAULICS                         | 55-56    |
| HYDRAULIC PUMP                     | 57       |
| TIPPING CYLINDER                   | 58       |
| CONTROL VALVE                      | 59-60    |