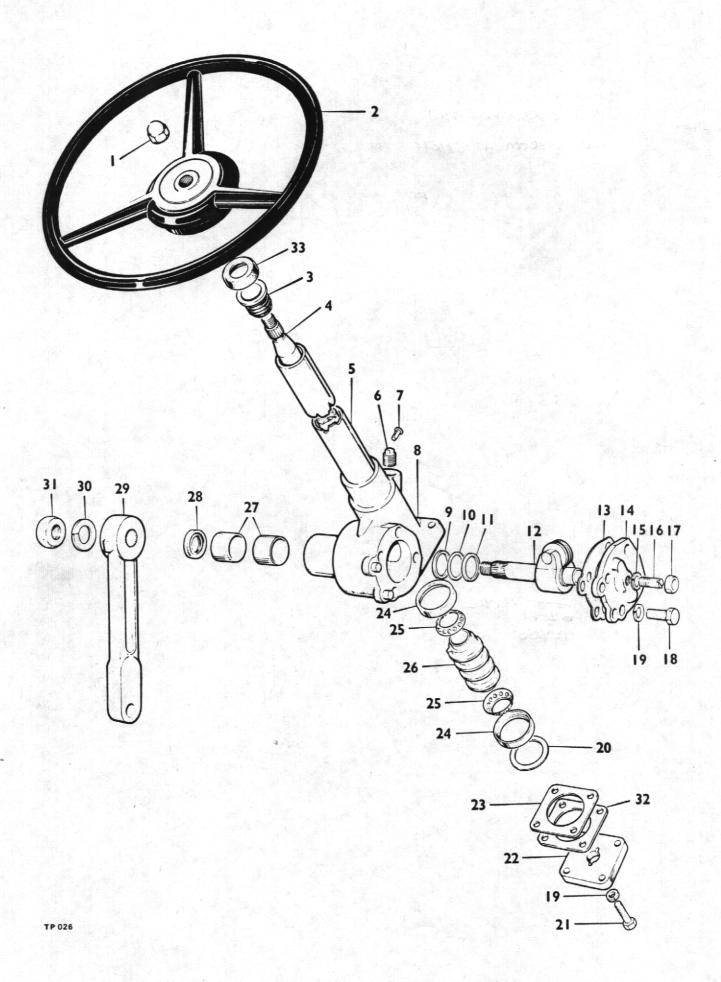

| 1     |
| 27       | C-159-R.H.        | Steering Ball Joint R.H.                              | 2     |
| 28       |                   | Flat washer                                           | 2     |
| 29       |                   | Slotted Nut                                           | 4     |
| 30       |                   | Split Pin 1/8" dia x 1" long                          | 4     |
| 31       | L-308D            | Drag Link                                             | 4     |
| 32       | 13502             | Grease nipple                                         | 1     |
| 33       | 6806F             | Grease nipple                                         | 6     |
| 24       | 2211              | Stop Boil 3/8 Olym X Z long                           | 2     |



## STEERING GEAR (CAM AND ROLLER TYPE)

| Item No. | Part No.     | Description                                                                                                   | Qty. |
|----------|--------------|---------------------------------------------------------------------------------------------------------------|------|
|          | MGA 34845    | Steering column assy. complete less items, 1,2 & 29 .                                                         | 1    |
| 1        | C 304        | Steering wheel nut                                                                                            | 1    |
| 2        | 347 K        | Steering wheel                                                                                                | 1    |
| 3        | PA3904A