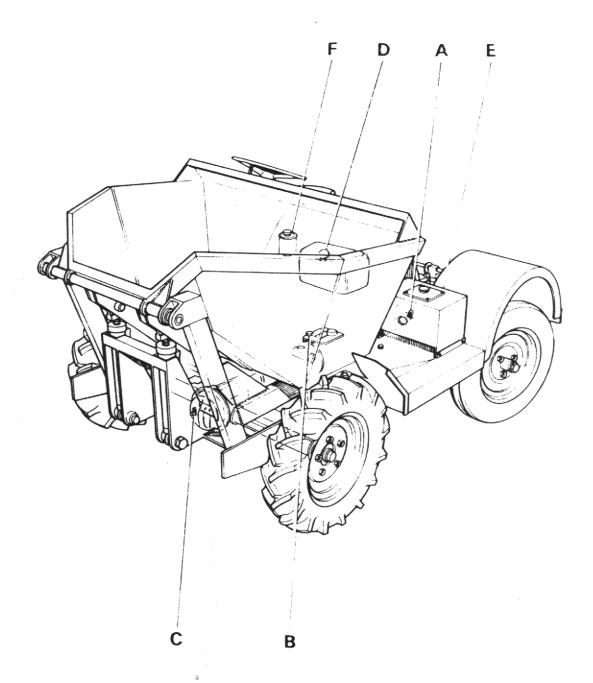

### PREPARATION FOR USE

Fig. 1
BEFORE THE DUMPER IS PUT INTO SERVICE, ALWAYS CHECK THE FOLLOWING POINTS:

Engine

Check the oil level on the dipstick (A), topping up if necessary to the full mark. See also 'Recommended Lubricating Oils', page 14

Gearbox

Check the oil level on the dipstick (B), topping up if necessary to the full mark. See also 'Recommended Lubricating Oils', page 14

3. Drive Axle

Remove level/filler plug (C) and check that oil is up to bottom of hole. Top up if necessary. See also 'Recommended Lubricants', page 14

4. Fuel Tank

Fill tank (D) with diesel oil until approximately 1" from the top.

NOTE:- Never allow fuel level to fall to below 2" deep in the bottom of the tank.

5. Hydraulic Tank

Fill the hydraulic tank (E). Before removing the cap, clean the surrounding area, to prevent the possible entry of foreign matter. DO NOT MIX OILS. See also 'Recommended Lubricating Oils', page 14

6. Brake System

Ensure that the brake master cylinder reservoir (F) if full of brake fluid. Top up if necessary, to within 1/4" of the top of the reservoir. Use only Girling Crimson Brake Fluid.

NOTE: Hydraulic disc brakes are fitted only as an optional extra on the 3S HD. Mechanical drum brakes are standard.

### 7. Miscellaneous

Check all wheel nuts for tightness.

Check all nuts and bolts for tightness. Loose nuts and bolts may lead to damage not covered by the Dumper Warranty.

7860

FIG 4

FIG 5