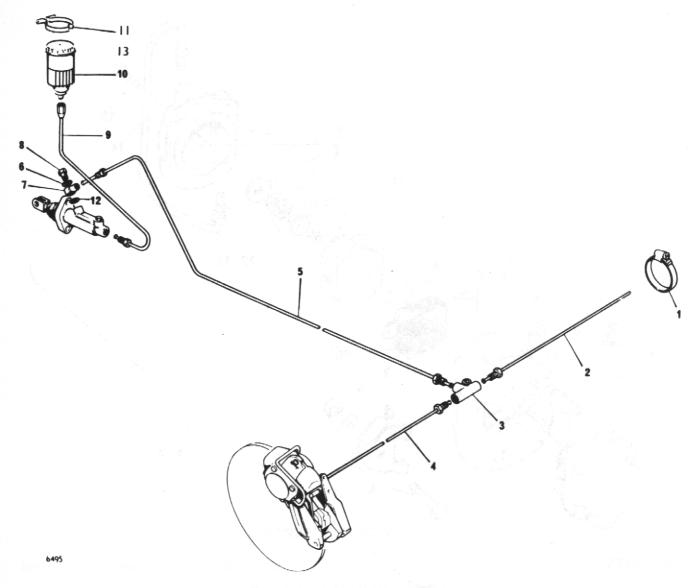

### Hydraulic Brake System

The brake system is designed to require the minimum of maintenance, and providing the hydraulic fluid in the reservoir is not allowed to fall below the recommended level, no defects should normally occur. Fluid loss must be supplemented by topping up the reservoir with brake fluid that conforms to SAE J 1703. No other fluid may be used. If air is present in the system it will be indicated by sluggish response of the brakes and by spongy action of the brake pedal. This may be due to air being introduced at a loose joint or by the reservoir fluid level being allowed to fall very low. These defects must be remedied immediately and the complete system bled.

To bleed the system, proceed as follows:-

- 1. Check that all connections are tight and all bleed screws are closed.
- Fill reservoir with brake fluid.
- 3. Attach bleeder tube (A) (See fig. 5) to one of the bleed screws (B) and immerse other end in a small quantity of brake fluid contained in a glass jar (C). Slacken bleed screw and operate brake pedal up and down to its full stroke, until fluid pumped into the jar contains no air bubbles. Hold down pedal and close bleed screw. Remove bleeder tube and release pedal.
- Repeat on the other bleed screw.
- 5. Continue until all air has been bled from the system.
- 6. Lock both the bleed screws and top up the reservoir to the correct level.
- Apply normal working load on brake pedal for two or three minutes and examine the entire system for leaks.