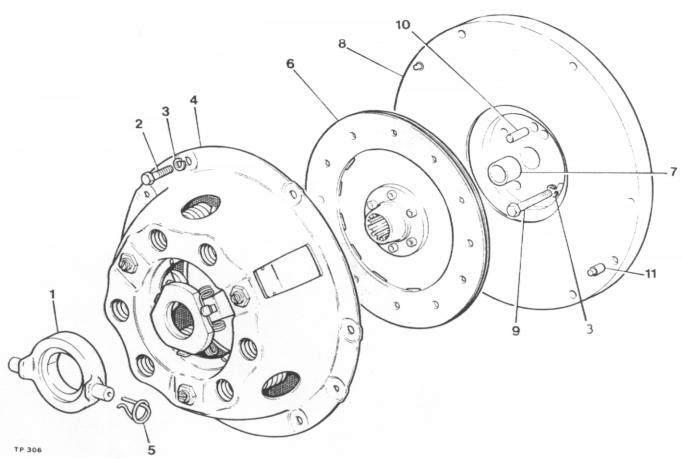

### FLYWHEEL AND CLUTCH ASSEMBLY

| Item No. | Part No.   | Description                      | Qty. |
|----------|------------|----------------------------------|------|
| 1        | 10579A01   | Clutch Release Bearing           | 1    |
| 2        | 28S02D     | Screw Set                        | 6    |
| 3        | 41S04      | Washer Spring                    | 10   |
| 4        | 10597A01   | Cover Assembly                   | 1    |
| 5        | 10579A101  | Retainer Spring                  | 2    |
| 6        | 10598A02   | Drive Plate                      | 1    |
| 7        | 10580A0101 | Bush                             | 1    |
| 8        | 10580A02   | Flywheel Assembly                | 1    |
|          |            | (comprises of items 7, 8, & 11)  | •    |
| 9        | 1S02C      | Bolt, Petter PH Engine           | 4    |
|          |            | (drill for locking wire)         | -    |
| 9A       | 6S02B      | Bolt, Lister Engine              | 4    |
|          |            | (drill for locking wire)         | -    |
| 10       | C321       | Dowel                            | 1    |
| 11       | 10580A0102 | Dowel                            | 2    |
|          |            |                                  | _    |
|          | 10948A02   | Clutch Kit                       | 1    |
|          |            | (comprises of items 1, 4, 5 & 6) | -    |

It is recommended that instead of drilling the head of the bolts (item 9) for locking wire that one of each of tabwashers part no's 10531A02 and 10531A03 are used to prevent the bolts working loose.