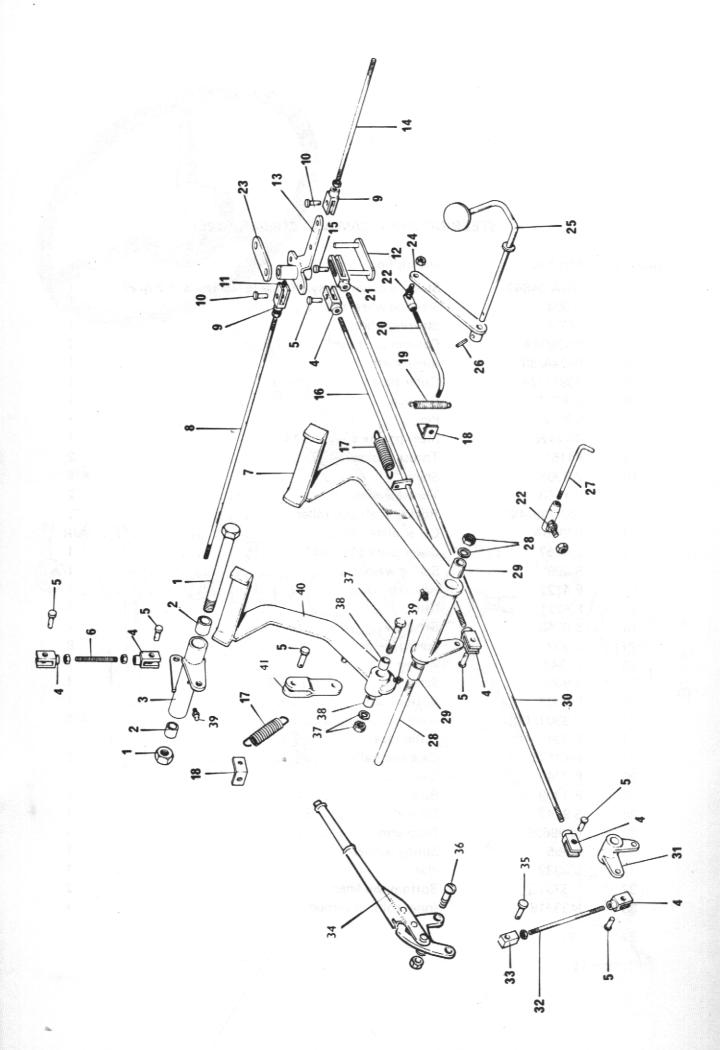

### Gear Shift Lever

Fig. 4

The dumper is fitted with three forward gears and one reverse gear. When changing gear, the clutch pedal is used in the normal manner.

### Skip Control Lever

Fig. 5

- 1. Control lever (A) has three positions, DUMP (B), HOLD (C) and RETURN (D).
- Push lever forward to DUMP (B) to deposit load.
- 3. Pull lever back to RETURN (D) to return the skip to the carrying position.

NOTE: If lever is released when in DUMP or RETURN positions, it will automatically return to HOLD (C) position and motion of skip will cease. In this way, speed at which load is deposited can be finely controlled.