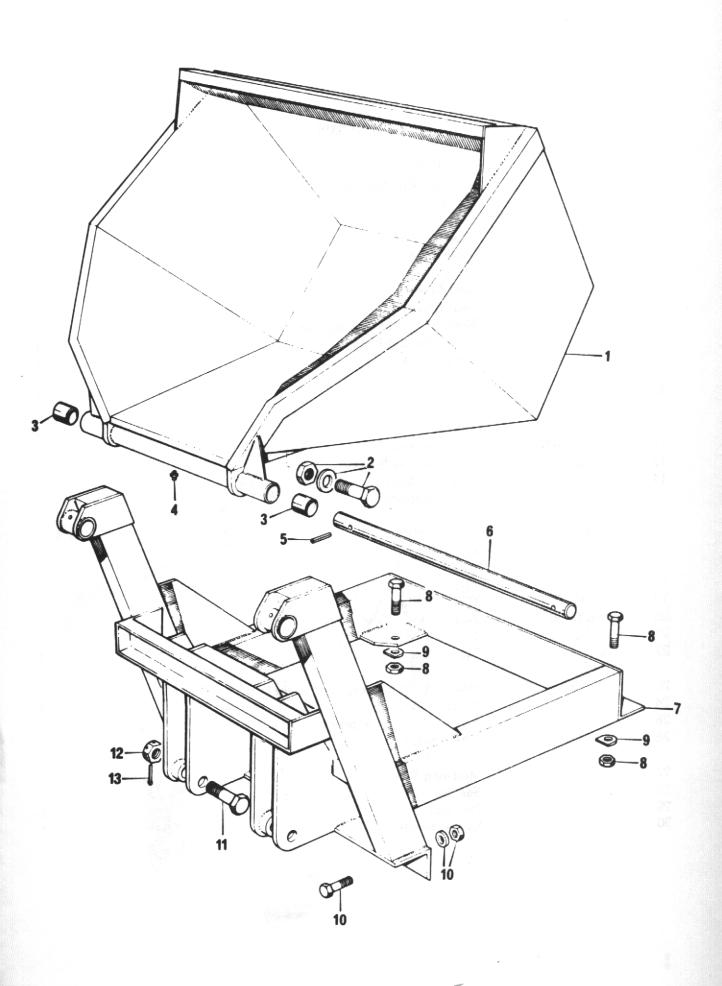

### SKIP & FRAME

| Item No. | Part No.  | Description                                 | No. | Of |
|----------|-----------|---------------------------------------------|-----|----|
| 1        | 3SHD 52   | Skip                                        |     | 1  |
| 2        | 4/35-110  | Ram Bolts & Nuts                            | 40  | 2  |
| 3        | 4SHL 91   | Bush                                        |     | 2  |
| 4        | 5ST 100   | Grease Nipple                               |     | 1  |
| 5        | 4/35 29 A | Tension Pin - 5/16" Dia. x 2.1/4" Long      |     | 2  |
| 6        | 3SHD 62   | Skip Pivot Pin                              |     | 1  |
| 7        | 3SHD 51   | Frame                                       |     | 1  |
| 8        |           | Bolt - 1/2" BSF x 1.1/2" Long & Nut         |     | 4  |
| 9        |           | 1/2" Taper Washer                           |     | 4  |
| 10       |           | Bolt - 3/4" BSF x 1.1/2" Long, Nut & Washer | ;   | 3  |
| 11       | 4/60-104  | Ram Bolt                                    | ;   | 2  |
| 12       | 4/60-172  | Ram Bolt Nut                                | :   | 2  |
| . 13     |           | Split Pin - 3/16" Dia. x 2.1/2" Long        |     | 2  |