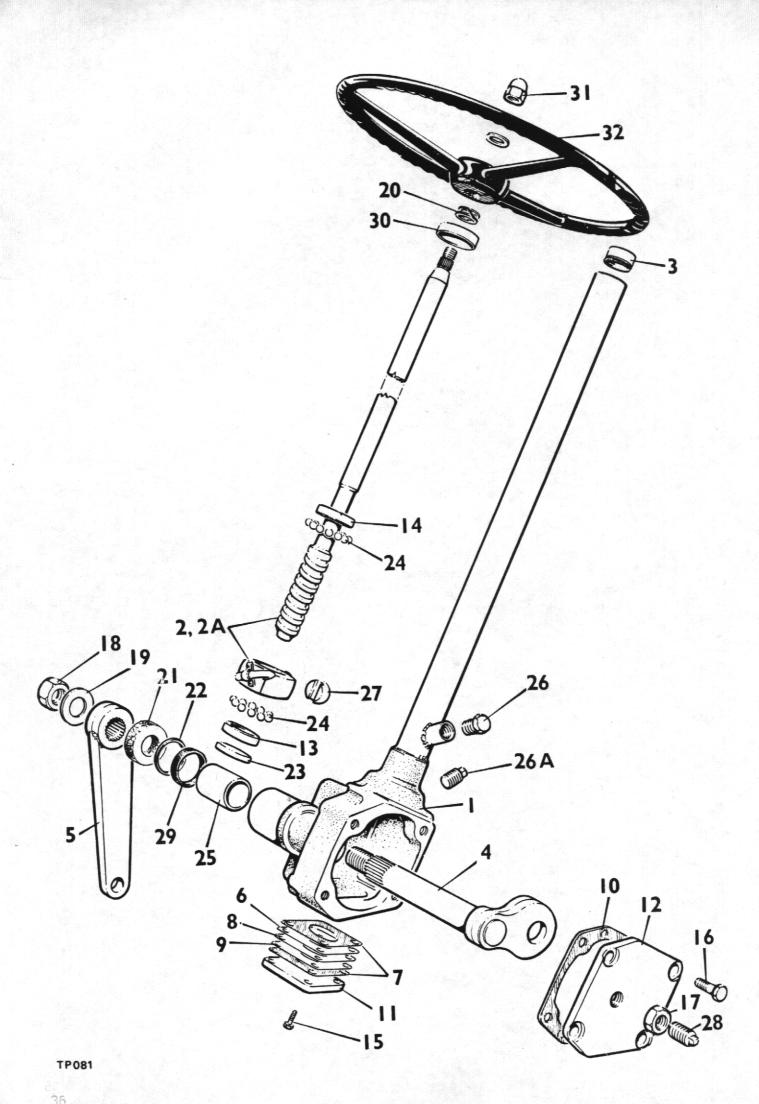

### CHASSIS

| Item No. | Part No.   | Description                      | No. Of                                |
|----------|------------|----------------------------------|---------------------------------------|
| 1        | L 315      | Exhaust Pipe Support             | 1                                     |
| 2        | L 288      | Exhaust Pipe                     | 1                                     |
|          |            |                                  | 4                                     |
| 3        | L 294      | Starting Handle                  | 1                                     |
| 4        | 3SH 57     | Rear Cover                       | 1                                     |
| 5        | 5ST 80     | Seat Frame                       | 1                                     |
| 6        | 4/35 79    | Seat Rod                         | 1                                     |
| 7        | L 287 B    | Starting Handle Clip and Spring  | : 1                                   |
| 8        | 3SH.79     | Pump Bracket Plate               | 1                                     |
| 9        | 3SH.80     | Pump Bracket                     | 1                                     |
| J        |            | Tamp Bracket                     |                                       |
| 10       | L 260      | Engine Cover                     | 1                                     |
| 10       | L 200      | Eligilie Cover                   |                                       |
| 11       | L 252 B    | Mudwing L H                      | 1                                     |
| 12       |            | Mudwing — L.H.                   | 1                                     |
|          | L 290/RH   | R.H. Gearbox Support             | 1                                     |
| 13       | L 290/LH   | L.H. Gearbox Support             | 1                                     |
| 14       | 3SHD 57    | Gearbox Cover                    | 1                                     |
| 15       | 3SH 58     | L.H. Footplate                   |                                       |
| 16       | 3SHD 53 LH | L.H. Mudflap                     | 1                                     |
| 17       | 3SHD 71    | Chassis                          | 1                                     |
| 17       | 35ПД / 1   | Cridssis                         | · · · · · · · · · · · · · · · · · · · |
| 18       | C 212      | Lock Screw and Nut               | 2                                     |
| 19       | 3SHD 53 RH | R.H. Mudflap                     | . 1                                   |
| 20       | WB 0808    | Accelerator Holder Bush          | 2                                     |
| 21       | T/ST       | Grease Nipple                    | 1                                     |
| 22       | L 259 P    | Starter Dog                      | 1                                     |
| 23       | C 263      | Header Tank Bracket (Disc Brake) | 1                                     |
| 24       | C 125      | 'U' Bolt and Nuts                | 1                                     |
| 25       | C 117      | Steering Column Support          | 1                                     |
| 26       | L 286      | R.H. Footplate                   | · <b>1</b>                            |
| 20       | L 200      | n.n. Footplate                   | •                                     |
| 27       | 40059A01   | Mudwing R.H.                     | 4 · ; · · · · · 1                     |
| 28       | 5ST 99     | Seat Spring                      | 1                                     |
| 29       | V2000954   | Pan Seat                         | 1                                     |
| 30       | L254       | Ballast Weight                   | 1                                     |