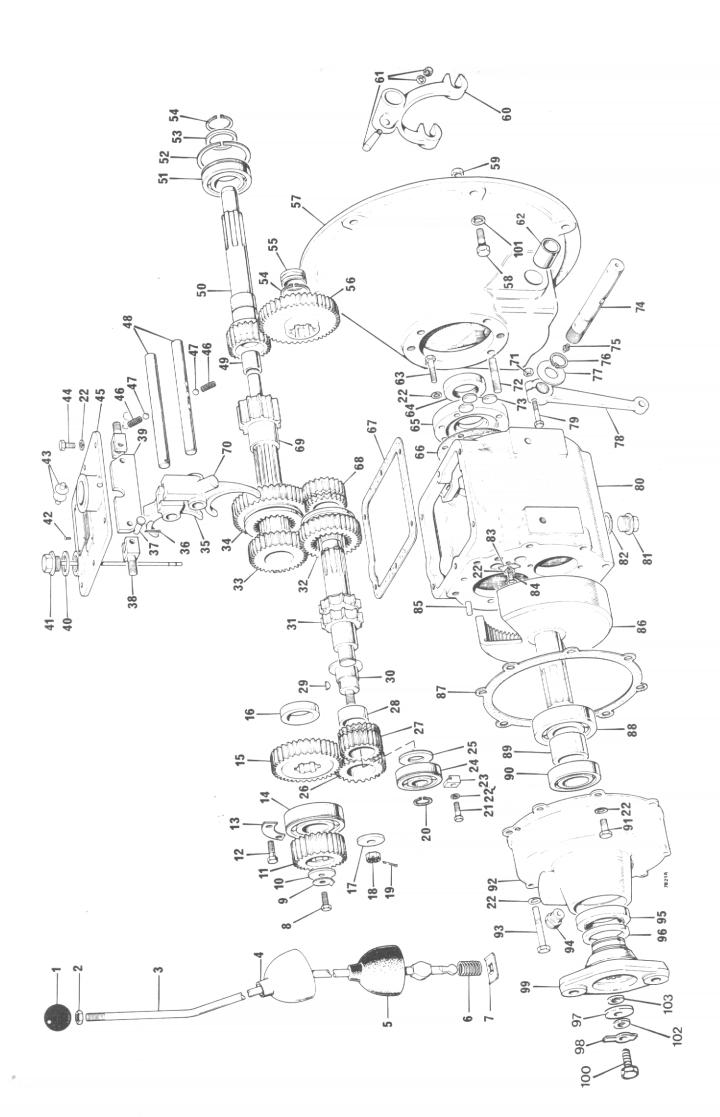

### LIST OF CONTENTS

| TITLE                              | PAGE NO. |
|------------------------------------|----------|
| CHASSIS                            | 20-21    |
| SKIP & FRAME                       | 22-23    |
| CLUTCH ASSEMBLY                    | 24       |
| GEARBOX                            | 25-28    |
| DRIVE AXLE                         | 29-32    |
| PROPSHAFT & COUPLING               | 33       |
| DRUM BRAKE ASSEMBLY                | 34       |
| DRIVE WHEELS/FRONT                 | 35       |
| STEERING WHEELS/REAR               | 36       |
| STEERING AXLE                      | 37-38    |
| STEERING GEAR (CAM & ROLLER)       | 39-40    |
| STEERING GEAR (RECIRCULATING BALL) | 41-42    |
| PEDALS & CONTROLS (EARLY)          | 43-46    |
| PEDALS & CONTROLS (LATE)           | 47-50    |
| HANDBRAKE ASSEMBLY                 | 51       |
| BRAKE CALIPER                      | 52       |
| BRAKE PIPES & FITTINGS             | 53       |
| MASTER CYLINDER                    | 54       |
| HYDRAULICS                         | 55-56    |
| HYDRAULIC PUMP                     | 57       |
| TIPPING CYLINDER                   | 58       |
| CONTROL VALVE                      | 59-60    |