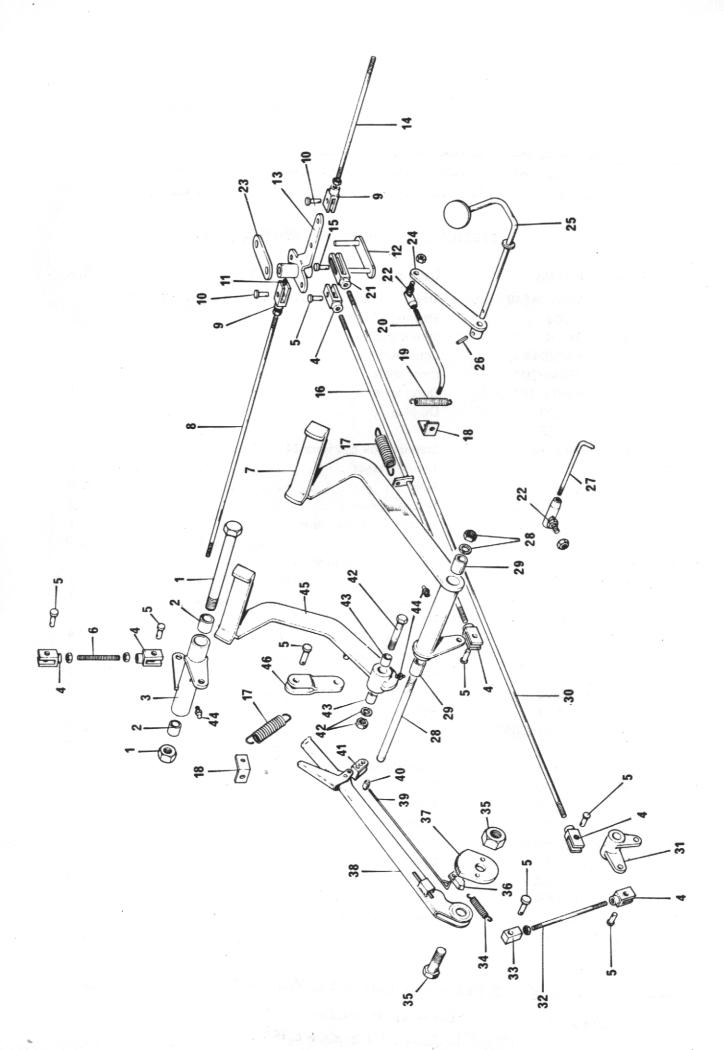

### LIST OF CONTENTS

| TITLE                              | PAGE NO. |
|------------------------------------|----------|
| CHASSIS                            | 20-21    |
| SKIP & FRAME                       | 22-23    |
| CLUTCH ASSEMBLY                    | 24       |
| GEARBOX                            | 25-28    |
| DRIVE AXLE                         | 29-32    |
| PROPSHAFT & COUPLING               | 33       |
| DRUM BRAKE ASSEMBLY                | 34       |
| DRIVE WHEELS/FRONT                 | 35       |
| STEERING WHEELS/REAR               | 36       |
| STEERING AXLE                      | 37-38    |
| STEERING GEAR (CAM & ROLLER)       | 39-40    |
| STEERING GEAR (RECIRCULATING BALL) | 41-42    |
| PEDALS & CONTROLS (EARLY)          | 43-46    |
| PEDALS & CONTROLS (LATE)           | 47-50    |
| HANDBRAKE ASSEMBLY                 | 51       |
| BRAKE CALIPER                      | 52       |
| BRAKE PIPES & FITTINGS             | 53       |
| MASTER CYLINDER                    | 54       |
| HYDRAULICS                         | 55-56    |
| HYDRAULIC PUMP                     | 57       |
| TIPPING CYLINDER                   | 58       |
| CONTROL VALVE                      | 59-60    |