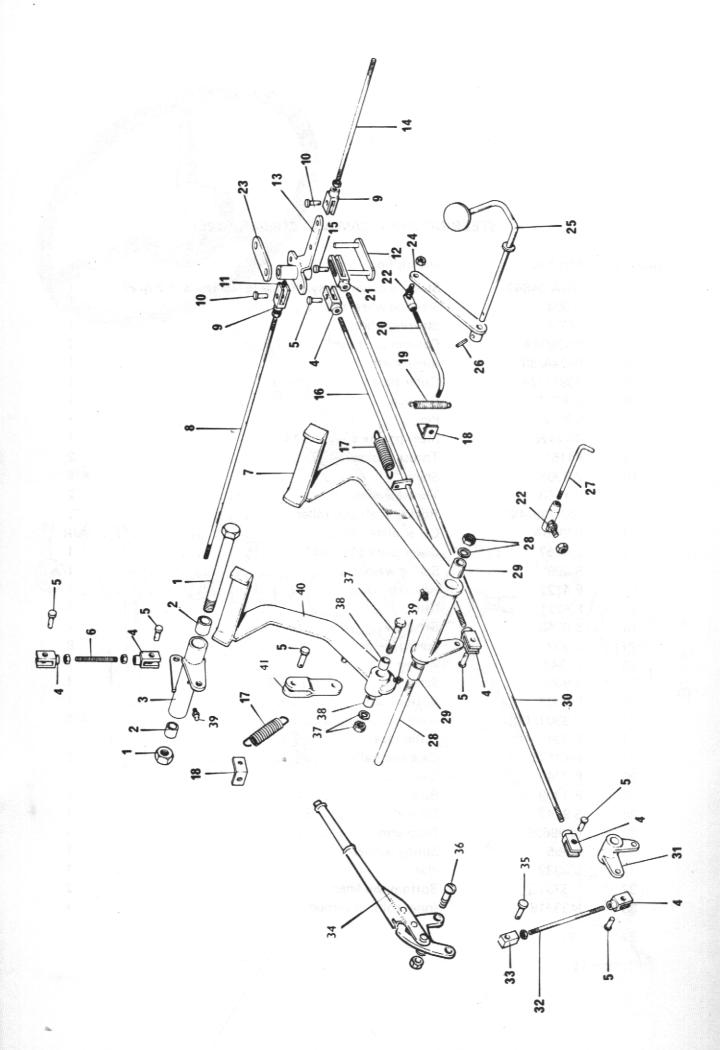

### LIST OF CONTENTS

| TITLE                              | PAGE NO. |
|------------------------------------|----------|
| CHASSIS                            | 20-21    |
| SKIP & FRAME                       | 22-23    |
| CLUTCH ASSEMBLY                    | 24       |
| GEARBOX                            | 25-28    |
| DRIVE AXLE                         | 29-32    |
| PROPSHAFT & COUPLING               | 33       |
| DRUM BRAKE ASSEMBLY                | 34       |
| DRIVE WHEELS/FRONT                 | 35       |
| STEERING WHEELS/REAR               | 36       |
| STEERING AXLE                      | 37-38    |
| STEERING GEAR (CAM & ROLLER)       | 39-40    |
| STEERING GEAR (RECIRCULATING BALL) | 41-42    |
| PEDALS & CONTROLS (EARLY)          | 43-46    |
| PEDALS & CONTROLS (LATE)           | 47-50    |
| HANDBRAKE ASSEMBLY                 | 51       |
| BRAKE CALIPER                      | 52       |
| BRAKE PIPES & FITTINGS             | 53       |
| MASTER CYLINDER                    | 54       |
| HYDRAULICS                         | 55-56    |
| HYDRAULIC PUMP                     | 57       |
| TIPPING CYLINDER                   | 58       |
| CONTROL VALVE                      | 59-60    |