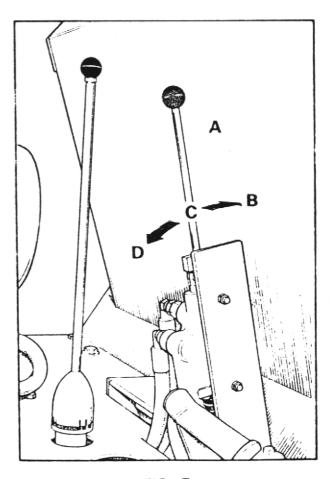

### Skip Control Lever

Fig. 5

- 1. Control lever (A) has three positions, DUMP (B), HOLD (C) and RETURN (D).
- Push lever forward to DUMP (B) to deposit load.
- 3. Pull lever back to RETURN (D) to return the skip to the carrying position.

NOTE: If lever is released when in DUMP or RETURN positions, it will automatically return to HOLD (C) position and motion of skip will cease. In this way, speed at which load is deposited can be finely controlled.