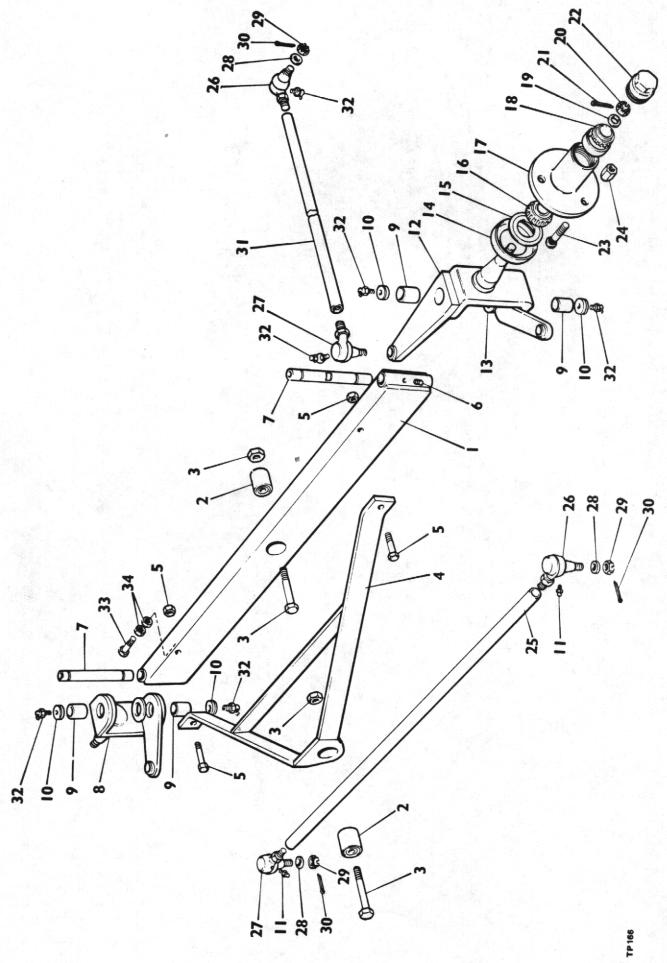

### CHASSIS

| Item No. | Part No.   | Description                      | No. Of                                |
|----------|------------|----------------------------------|---------------------------------------|
| 1        | L 315      | Exhaust Pipe Support             | 1                                     |
| 2        | L 288      | Exhaust Pipe                     | 1                                     |
|          |            |                                  | 4                                     |
| 3        | L 294      | Starting Handle                  | 1                                     |
| 4        | 3SH 57     | Rear Cover                       | 1                                     |
| 5        | 5ST 80     | Seat Frame                       | 1                                     |
| 6        | 4/35 79    | Seat Rod                         | 1                                     |
| 7        | L 287 B    | Starting Handle Clip and Spring  | : 1                                   |
| 8        | 3SH.79     | Pump Bracket Plate               | 1                                     |
| 9        | 3SH.80     | Pump Bracket                     | 1                                     |
| J        |            | Tamp Bracket                     |                                       |
| 10       | L 260      | Engine Cover                     | 1                                     |
| 10       | L 200      | Eligilie Cover                   |                                       |
| 11       | L 252 B    | Mudwing L H                      | 1                                     |
| 12       |            | Mudwing — L.H.                   | 1                                     |
|          | L 290/RH   | R.H. Gearbox Support             | 1                                     |
| 13       | L 290/LH   | L.H. Gearbox Support             | 1                                     |
| 14       | 3SHD 57    | Gearbox Cover                    | 1                                     |
| 15       | 3SH 58     | L.H. Footplate                   |                                       |
| 16       | 3SHD 53 LH | L.H. Mudflap                     | 1                                     |
| 17       | 3SHD 71    | Chassis                          | 1                                     |
| 17       | 35ПД / 1   | Cridssis                         | · · · · · · · · · · · · · · · · · · · |
| 18       | C 212      | Lock Screw and Nut               | 2                                     |
| 19       | 3SHD 53 RH | R.H. Mudflap                     | . 1                                   |
| 20       | WB 0808    | Accelerator Holder Bush          | 2                                     |
| 21       | T/ST       | Grease Nipple                    | 1                                     |
| 22       | L 259 P    | Starter Dog                      | 1                                     |
| 23       | C 263      | Header Tank Bracket (Disc Brake) | 1                                     |
| 24       | C 125      | 'U' Bolt and Nuts                | 1                                     |
| 25       | C 117      | Steering Column Support          | 1                                     |
| 26       | L 286      | R.H. Footplate                   | · <b>1</b>                            |
| 20       | L 200      | n.n. Footplate                   | •                                     |
| 27       | 40059A01   | Mudwing R.H.                     | 4 · ; · · · · · 1                     |
| 28       | 5ST 99     | Seat Spring                      | 1                                     |
| 29       | V2000954   | Pan Seat                         | 1                                     |
| 30       | L254       | Ballast Weight                   | 1                                     |